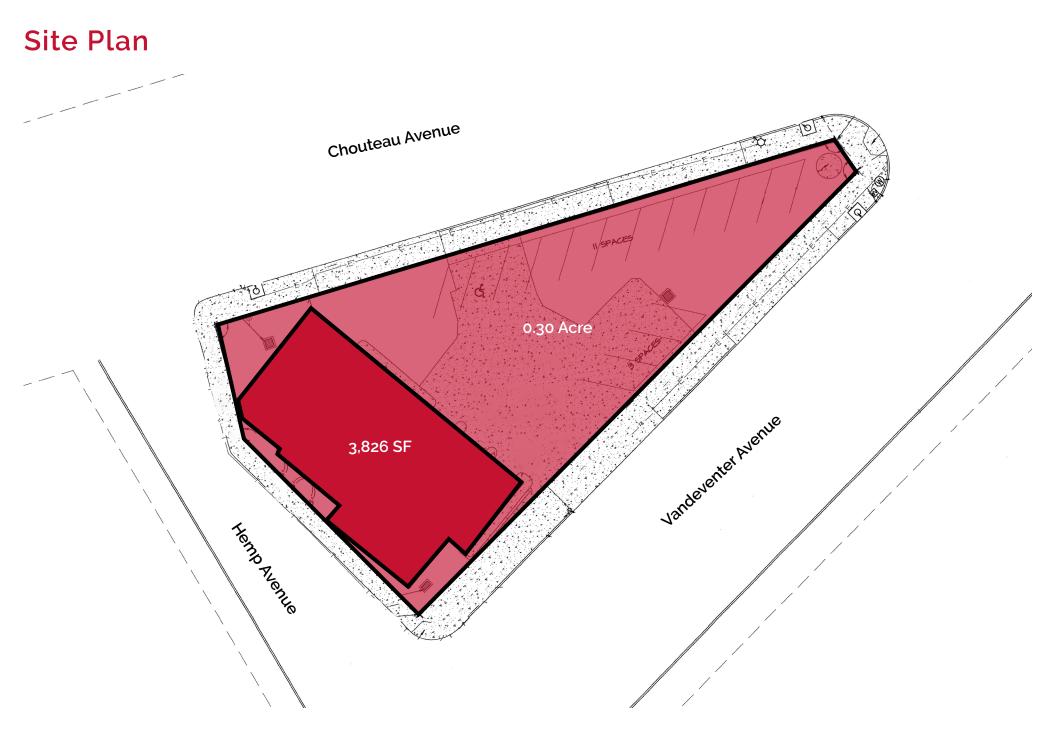

## FOR SALE OR LEASE

4014 Chouteau Avenue | St. Louis, Missouri 63110 3,826 SF on 0.30 Acre | \$1,350,000 or \$100,000/year