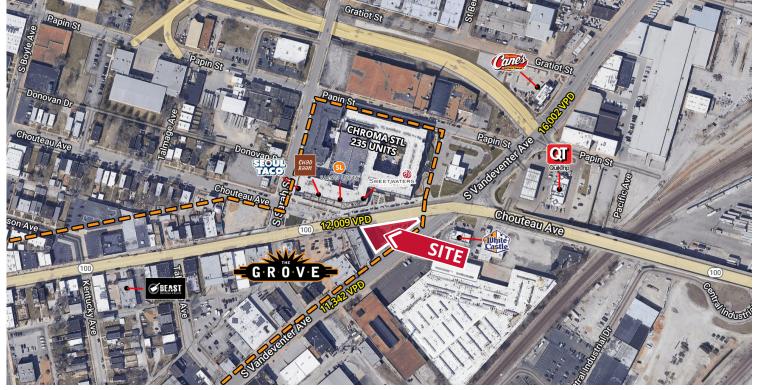

## **PROPERTY DETAILS**

Prime corner at the entrance to The Grove Located in the heart of the Midtown Trade Area Free-standing with access to Chouteau and Vandeventer Chouteau Avenue - 12,009 VPD

**Evan Barnett** 314.785.7678 ebarnett@paceproperties.com