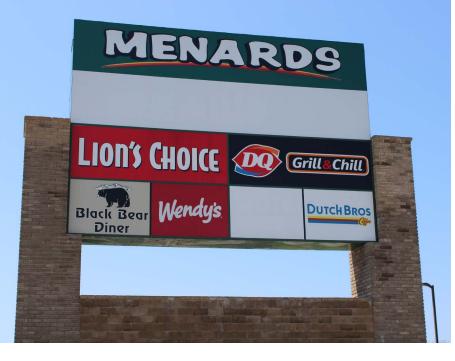

## **PROPERTY DETAILS**

Situated in front of Menards and next to a brand new QuikTrip, Dairy Queen, Black Bear Diner, Wendy's, and Dutch Bros Coffee

Kitchen with freezer, cooler, fryer hood, and grease trap