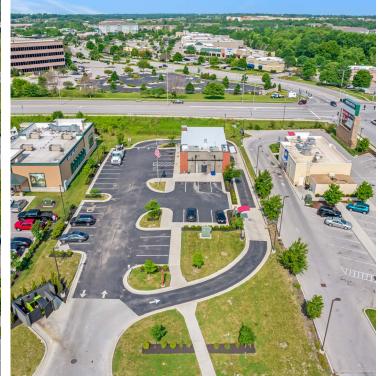

## **RETAIL FOR SALE OR LEASE**

4049 South Little Blue Parkway | Independence, Missouri 64015 2,223 SF | Sale Price: \$1,750,000 | Lease Rate: Call for Details

## **PROPERTY DETAILS**

Situated in front of Menards and next to a brand new QuikTrip, Dairy Queen, Black Bear Diner, Wendy's, and Dutch Bros Coffee

Kitchen with freezer, cooler, fryer hood, and grease trap

Drive-thru with 37 parking spaces

Constructed in 2018

Little Blue Parkway - 22,363 VPD

Adam Walz 816.762.3138 awalz@paceproperties.com

PACEPROPERTIES.COM | 816.866.9898 1800 Wyandotte Street, Suite 101 | Kansas City, MO 64108 The information contained herein is not warranted, although it has been obtained from the owner/landlord of the subject property or from other sources that Pace Properties, Inc. deems reliable, and is subject to change without notice. Owner/landlord and Pace Properties, Inc. make no representations as to the environmental condition of the subject property and recommend tenant's independent investigation.