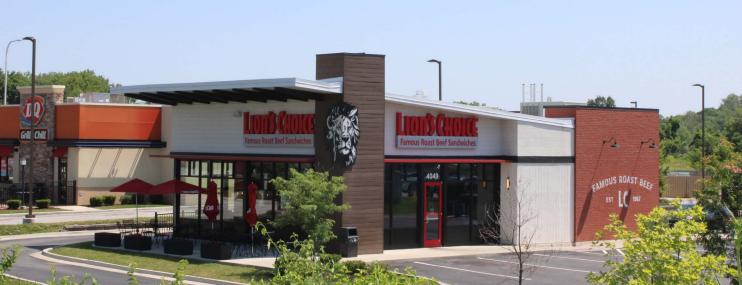

## **PROPERTY DETAILS**

Situated in front of Menards and next to a brand new QuikTrip, Dairy Queen, Black Bear Diner, Wendy's, and Dutch Bros Coffee

Kitchen with freezer, cooler, fryer hood, and grease trap

Drive-thru with 37 parking spaces

Constructed in 2018

Little Blue Parkway - 22,363 VPD

Adam Walz 816.762.3138 awalz@paceproperties.com

PACEPROPERTIES.COM | 816.866.9898 1800 Wyandotte Street, Suite 101 | Kansas City, MO 64108 The information contained herein is not warranted, although it has been obtained from the owner/landlord of the subject property or from other sources that Pace Properties, Inc. deems reliable, and is subject to change without notice. Owner/landlord and Pace Properties, Inc. make no representations as to the environmental condition of the subject property and recommend tenant's independent investigation.