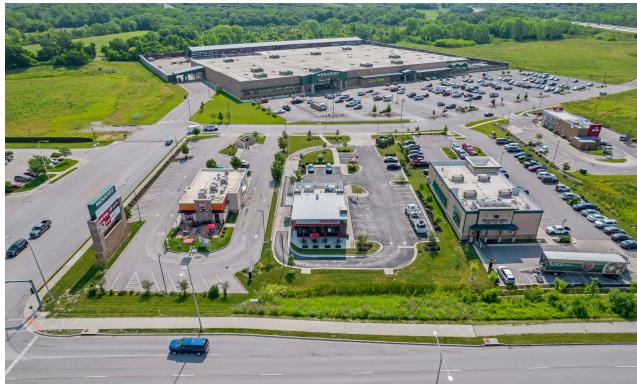

## **PROPERTY DETAILS**

Situated in front of Menards and next to a brand new QuikTrip, Dairy Queen, Black Bear Diner, Wendy's, and Dutch Bros Coffee

Kitchen with freezer, cooler, fryer hood, and grease trap

Drive-thru with 37 parking spaces

Constructed in 2018

Little Blue Parkway - 22,363 VPD

Adam Walz 816.762.3138 awalz@paceproperties.com

PACEPROPERTIES.COM | 816.866.9898 1800 Wyandotte Street, Suite 101 | Kansas City, MO 64108 The information contained herein is not warranted, although it has been obtained from the owner/landlord of the subject property or from other sources that Pace Properties, Inc. deems reliable, and is subject to change without notice. Owner/landlord and Pace Properties, Inc. make no representations as to the environmental condition of the subject property and recommend tenant's independent investigation.