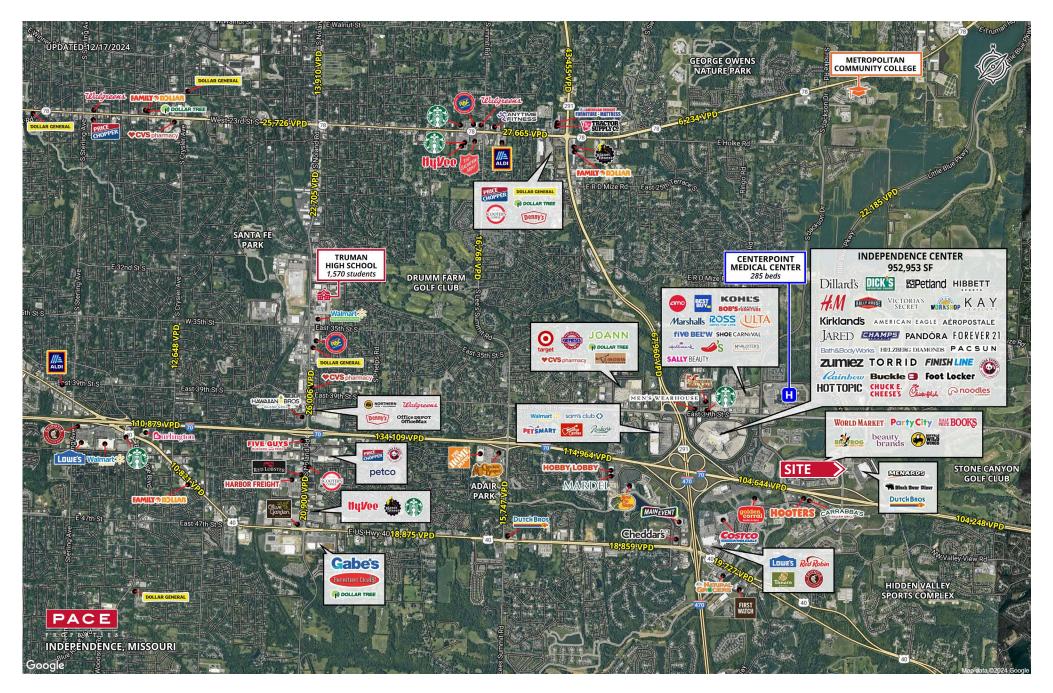

## **Trade Area Aerial**

PACEPROPERTIES.COM | 816.866.9898 1800 Wyandotte Street, Suite 101 | Kansas City, MO 64108 The information contained herein is not warranted, although it has been obtained from the owner/landlord of the subject property or from other sources that Pace Properties, Inc. deems reliable, and is subject to change without notice. Owner/landlord and Pace Properties, Inc. make no representations as to the environmental condition of the subject property and recommend tenant's independent investigation.