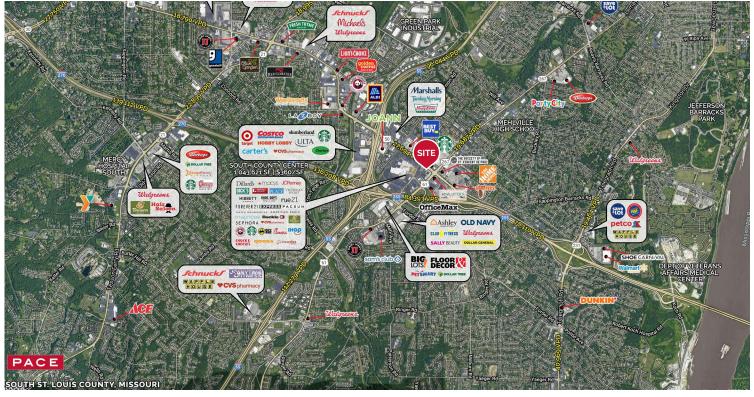

## **PROPERTY DETAILS**

Excellent population density

Great exposure from Lindbergh Blvd & Lemay Ferry Rd

Ample parking

Heavy daytime population density

Lindbergh Boulevard - 27,694 VPD | Lemay Ferry Road - 19,687 VPD