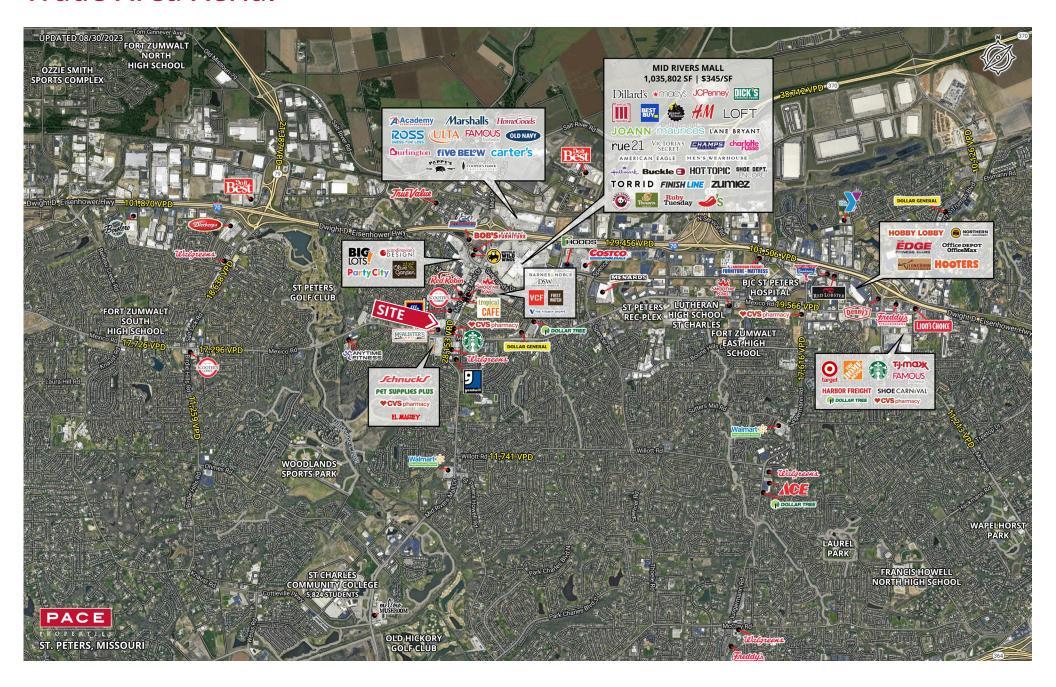

**Population** 9,951 | 64,902 | 174,003



**Daytime Population** 8,600 | 42,972 | 99,857

\$

Median Household Income \$83,326 | \$102,684 | \$104,768



# **FOR LEASE**

411 Mid Rivers Mall Drive | St. Peters, Missouri 63376 43,926 SF | \$12.00/SF, NNN

### PROPERTY DETAILS

Free-standing single-tenant box space

19' minimum clear height to joist

30' - 40' column spacing

Mezzanine - approximately 2,500 SF

Mid Rivers Mall Drive - 28,153 VPD

#### **Evan Barnett**

314.785.7678 ebarnett@paceproperties.com

#### Mike Swearngin

314.785.7635 mswearngin@paceproperties.com

#### Connor Wiemann 314.785.7627 cwiemann@paceproperties.com

## **Trade Area Aerial**