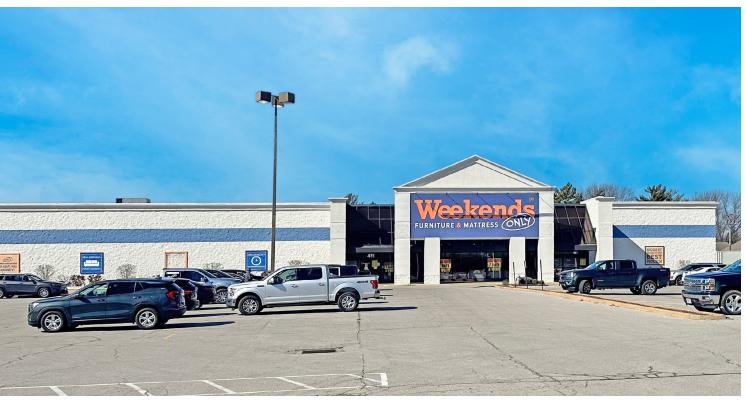

# **FOR LEASE**

411 Mid Rivers Mall Drive | St. Peters, Missouri 63376 43,926 SF | \$12.00/SF, NNN

### PROPERTY DETAILS

Free-standing single-tenant box space

19' minimum clear height to joist

30' - 40' column spacing

Mezzanine - approximately 2,500 SF

Mid Rivers Mall Drive - 28,153 VPD