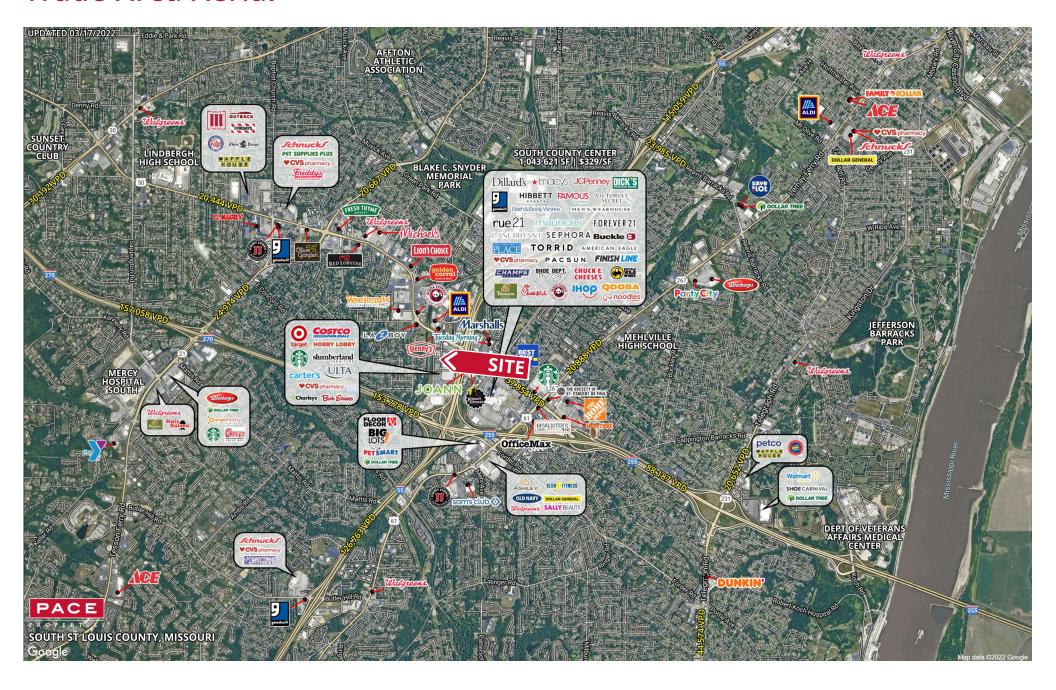

## **2023 DEMOGRAPHICS** 1 Mile | 3 Miles | 5 Miles



**Population** 7,439 | 93,537 | 202,608



**Daytime Population** 9,378 | 64,019 | 137,326



Median Household Income \$75,225 | \$81,369 | \$83,197



## **RETAIL FOR LEASE**

4130 Rusty Rd | St. Louis, Missouri 63128 6,799 SF on 1.37 Acres | Call for Details

## **PROPERTY DETAILS**

Free-standing restaurant opportunity in heart of South County

Out-parcel to Costco, Target, and Hobby Lobby

Kitchen equipment remaining in place

109 parking stalls

Rusty Road - 10,933 VPD

**Evan Barnett** 314.785.7678 ebarnett@paceproperties.com

Patrick Willett 314.785.7631 pwillett@paceproperties.com

## **Trade Area Aerial**