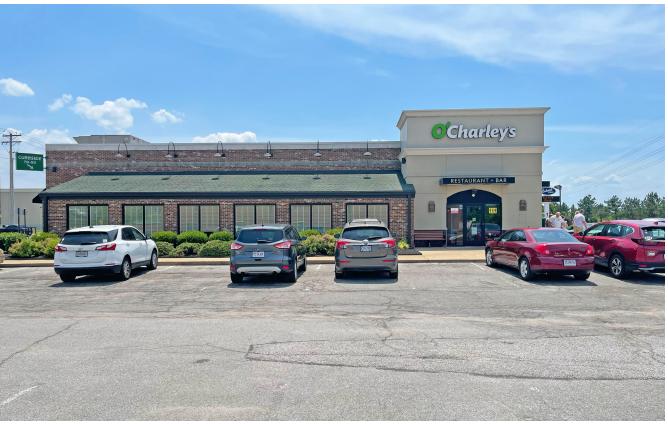

## **RETAIL FOR LEASE**

4130 Rusty Rd | St. Louis, Missouri 63128 6,799 SF on 1.37 Acres | Call for Details

## **PROPERTY DETAILS**

Free-standing restaurant opportunity in heart of South County

Out-parcel to Costco, Target, and Hobby Lobby

Kitchen equipment remaining in place

109 parking stalls

Rusty Road - 10,933 VPD