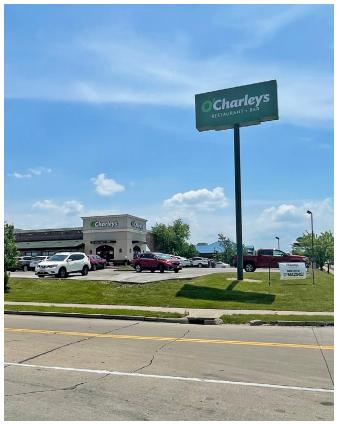

## **RETAIL FOR LEASE**

4130 Rusty Rd | St. Louis, Missouri 63128 6,799 SF on 1.37 Acres | Call for Details

## **PROPERTY DETAILS**

Free-standing restaurant opportunity in heart of South County

Out-parcel to Costco, Target, and Hobby Lobby

Kitchen equipment remaining in place

109 parking stalls

Rusty Road - 10,933 VPD