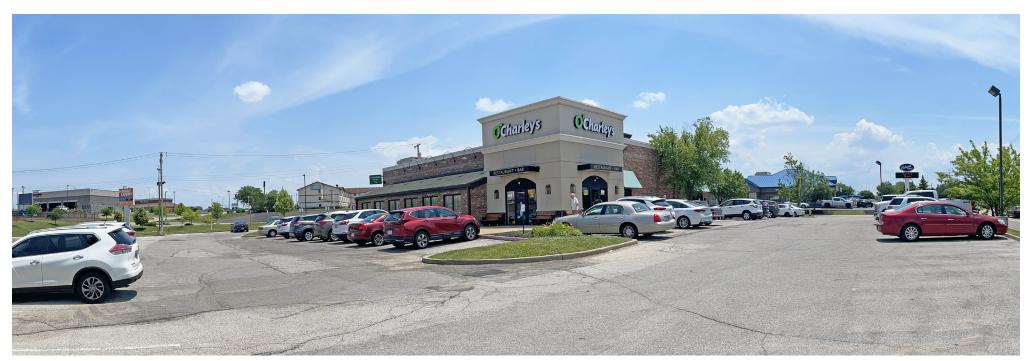

## **RETAIL FOR LEASE**

4130 Rusty Rd | St. Louis, Missouri 63128 6,799 SF on 1.37 Acres | Call for Details

## **PROPERTY DETAILS**

Free-standing restaurant opportunity in heart of South County

Out-parcel to Costco, Target, and Hobby Lobby

Kitchen equipment remaining in place

109 parking stalls

Rusty Road - 10,933 VPD