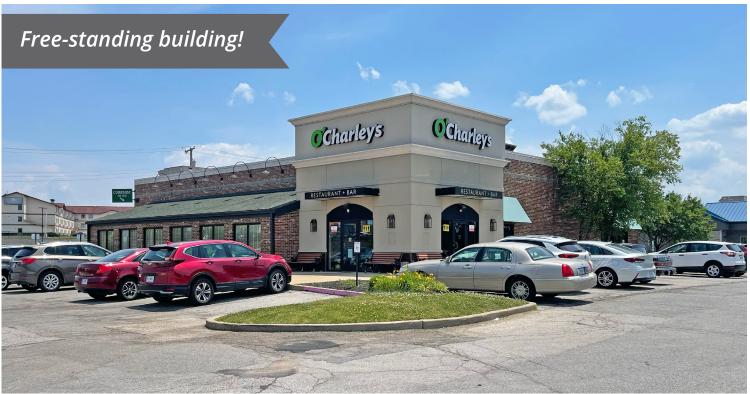

## **RETAIL FOR LEASE**

4130 Rusty Rd | St. Louis, Missouri 63128 6,799 SF on 1.37 Acres | Call for Details

## **PROPERTY DETAILS**

Free-standing restaurant opportunity in heart of South County

Out-parcel to Costco, Target, and Hobby Lobby

Kitchen equipment remaining in place

109 parking stalls

Rusty Road - 10,933 VPD