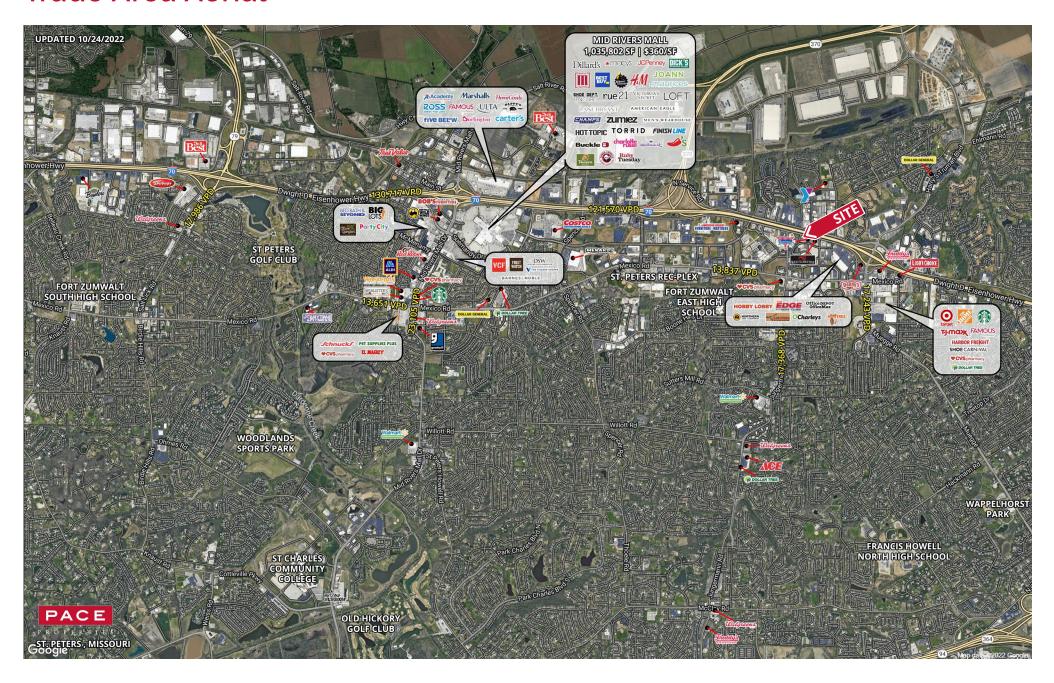

### 2022 DEMOGRAPHICS

1 Mile | 3 Miles | 5 Miles



Population

7,773 | 66,310 | 170,232



**Daytime Population** 12,471 | 48,988 | 115,840



**Median Household Income** \$90.573 | \$83.858 | \$84.331



# **FOR LEASE**

4177 Veterans Memorial Parkway | St. Peters, Missouri 63376 5,940 SF on 1.33 AC | \$115,000/yr, NNN

#### **PROPERTY DETAILS**

Excellent visibility to Interstate 70

Free-standing building with patio

Second generation restaurant

Hood and coolers/freezers remain

Veterans Memorial Parkway - 9,600 VPD | I-70 - 101,506 VPD

### **Connor Wiemann**

314.785.7627 cwiemann@paceproperties.com

#### **Evan Barnett**

314.785.7635 ebarnett@paceproperties.com

## Trade Area Aerial