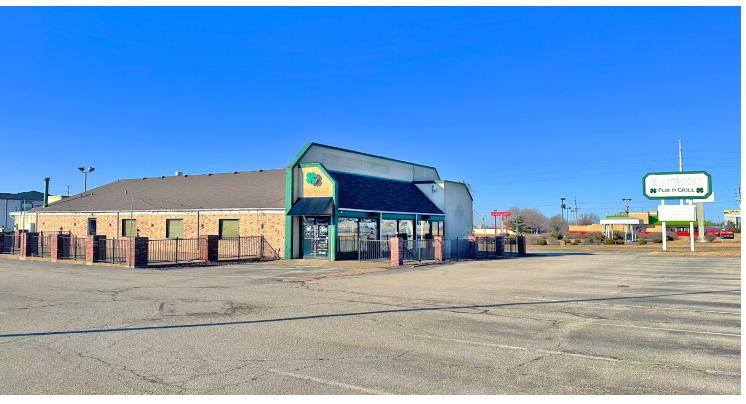

# **FOR LEASE**

4177 Veterans Memorial Parkway | St. Peters, Missouri 63376 5,940 SF on 1.33 AC | \$115,000/yr, NNN

#### **PROPERTY DETAILS**

Excellent visibility to Interstate 70

Free-standing building with patio

Second generation restaurant

Hood and coolers/freezers remain

Veterans Memorial Parkway - 9,600 VPD | I-70 - 101,506 VPD