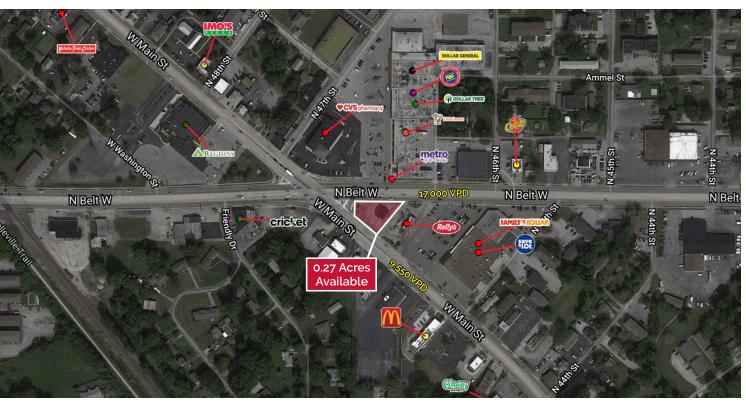

# LAND FOR SALE OR LEASE

4529 West Main Street | Belleville, Illinois 6226 0.27 Acres | Call for Details

#### **PROPERTY DETAILS**

Signalized corner

Pylon signage available

Access from North Belt West & West Main Street

Area retailers include Schnucks, Walmart, Aldi, Save A Lot, CVS, Target, Home Depot, & PetSmart

West Main Street - 9,550 VPD | North Belt West - 17,000 VPD