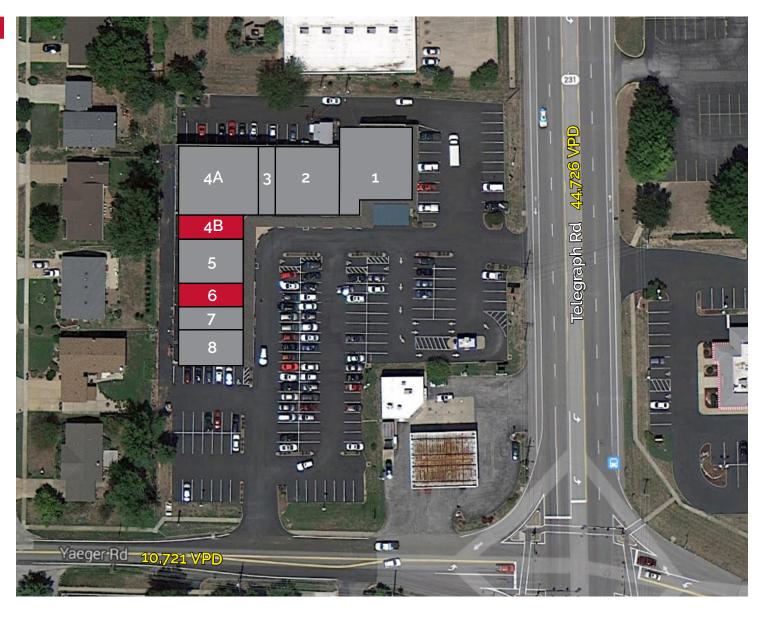

# Site Plan

| Space | Status                     | SF    |
|-------|----------------------------|-------|
| 1     | Frankie G's                | 3,233 |
| 2     | Bill Gianino's             | 3,254 |
| 3     | Storage                    | 1,200 |
| 4A    | The Boulevard Hair Company | 4,993 |
| 4B    | AVAILABLE                  | 1,000 |
| 5     | Glazed & Confused          | 2,273 |
| 6     | AVAILABLE                  | 1,200 |
| 7     | Edward Jones               | 1,200 |
| 8     | Firehouse Subs             | 2,192 |