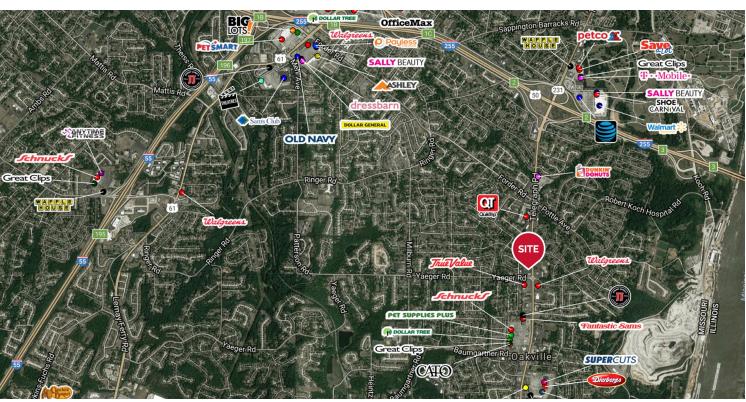

#### **PROPERTY DETAILS**

Ample parking

Good visibility

Easy access

Major intersection for Oakville trade area

Telegraph Road - 44,726 VPD

Yaeger Road - 10,721 VPD