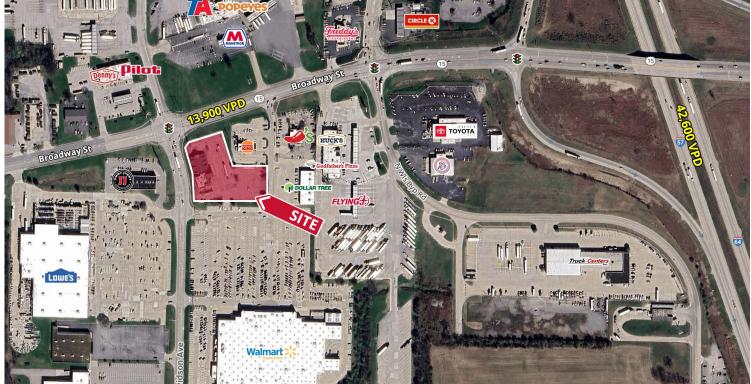

### **PROPERTY DETAILS**

Positioned in front of Walmart

Hard corner property in primary retail corridor

Two proposed outlots on 2.3 acres

Visibility & access from signalized intersection

Broadway Street - 13,900 VPD