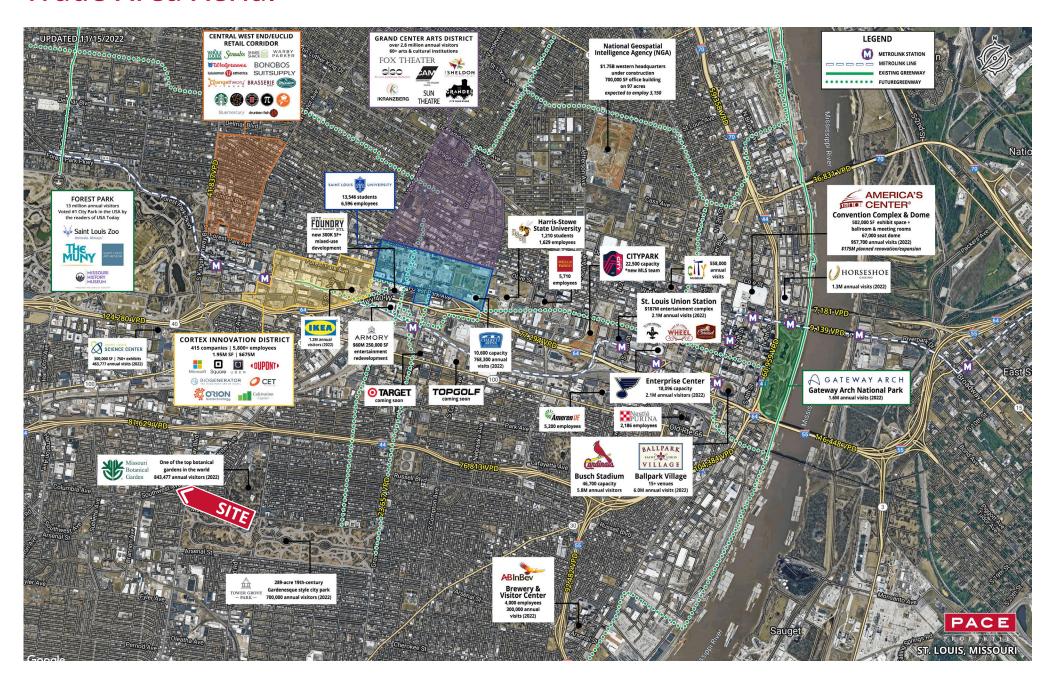

5 Miles



**Population** 11,764 | 173,632 | 369,021



**Daytime Population** 12,503 | 141,344 | 368,577

\$

Median Household Income \$68,647 | \$64,464 | \$68,944



# RETAIL FOR SALE OR LEASE

4920 Southwest Avenue | St. Louis, Missouri 63110 2,750 SF on 0.5 Acres | Call for Details | \$350,000

### **PROPERTY DETAILS**

Completed redevelopment project

Fully developed pad including utilities, parking lot, lighting, & trash enclosure

Kingshighway facade signage available

High traffic intersection

Southwest Avenue - 7,803 VPD South Kingshighway Boulevard: 41,186 VPD

### **Connor Wiemann**

314.785.7627 cwiemann@paceproperties.com

#### **Evan Barnett**

314.785.7678 ebarnett@paceproperties.com

**Patrick Willett** 314.785.7631

pwillett@paceproperties.com

## **Trade Area Aerial**



# Site Plan