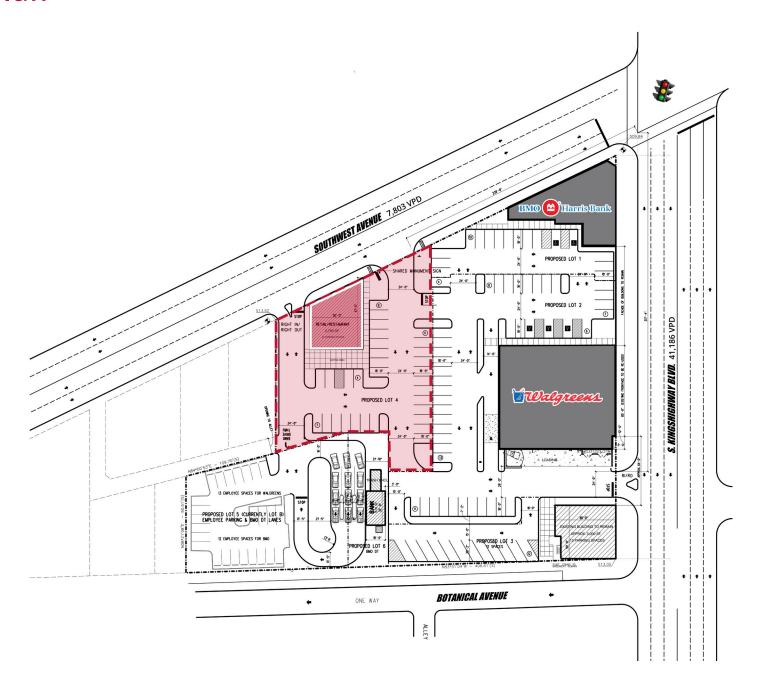

# Site Plan

### **PROPERTY DETAILS**

Completed redevelopment project

Fully developed pad including utilities, parking lot, lighting, & trash enclosure

Kingshighway facade signage available

High traffic intersection

Southwest Avenue - 7,803 VPD South Kingshighway Boulevard: 41,186 VPD