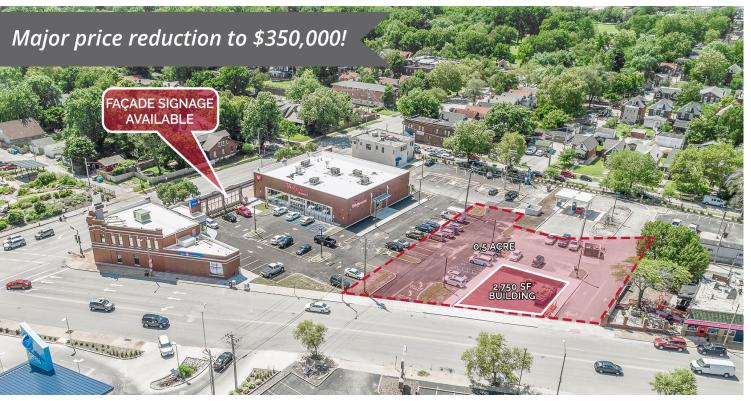

# RETAIL FOR SALE OR LEASE

4920 Southwest Avenue | St. Louis, Missouri 63110 2,750 SF on 0.5 Acres | Call for Details | \$350,000

### **PROPERTY DETAILS**

Completed redevelopment project

Fully developed pad including utilities, parking lot, lighting, & trash enclosure

Kingshighway facade signage available

High traffic intersection

Southwest Avenue - 7,803 VPD South Kingshighway Boulevard: 41,186 VPD