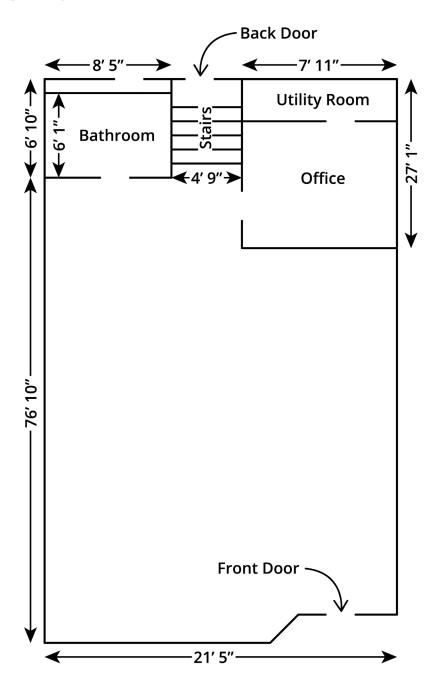

### **2024 DEMOGRAPHICS** 1 Mile | 3 Miles | 5 Miles



**Population** 16,839 | 118,946 | 295,405



**Daytime Population** 49,883 | 141,365 | 308,007



**Median Household Income** \$151,540 | \$97,767 | \$86,079



## **RETAIL FOR LEASE**

507 S Hanley Road | St. Louis, Missouri 63105 1,870 SF | Lease Rate: \$25.00/SF, NNN | Triple Nets: \$8.45/SF (2023 actual)

#### **PROPERTY DETAILS**

Prime street front retail location in Clayton
Unbeatable visibility and foot traffic
Co-tenancy with Café Manhattan, SSM Physical
Therapy, & Spa Mani Pedi
Surrounded by high level disposable income
Hanley Road - 10,619 VPD

Ashley Krekovich 314.785.7613 akrekovich@paceproperties.com

**Jim Rosen** 314.785.7625 <u>jrosen@paceproperties.com</u>

### **Trade Area Aerial**



# Site Plan