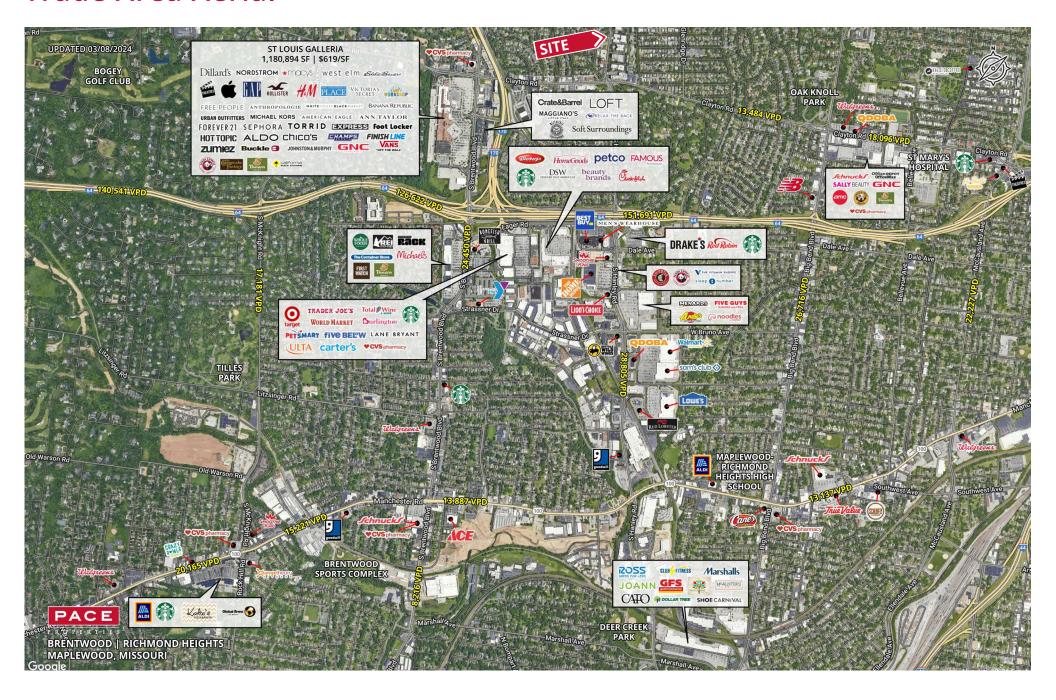

### **2024 DEMOGRAPHICS** 1 Mile | 3 Miles | 5 Miles



**Population** 16,839 | 118,946 | 295,405



**Daytime Population** 49,883 | 141,365 | 308,007



**Median Household Income** \$151,540 | \$97,767 | \$86,079



## **RETAIL FOR LEASE**

507 S Hanley Road | St. Louis, Missouri 63105 1,870 SF | Lease Rate: \$25.00/SF, NNN | Triple Nets: \$8.45/SF (2023 actual)

#### **PROPERTY DETAILS**

Prime street front retail location in Clayton
Unbeatable visibility and foot traffic
Co-tenancy with Café Manhattan, SSM Physical
Therapy, & Spa Mani Pedi
Surrounded by high level disposable income
Hanley Road - 10,619 VPD

Ashley Krekovich 314.785.7613 akrekovich@paceproperties.com

**Jim Rosen** 314.785.7625 <u>jrosen@paceproperties.com</u>

### **Trade Area Aerial**



# Site Plan