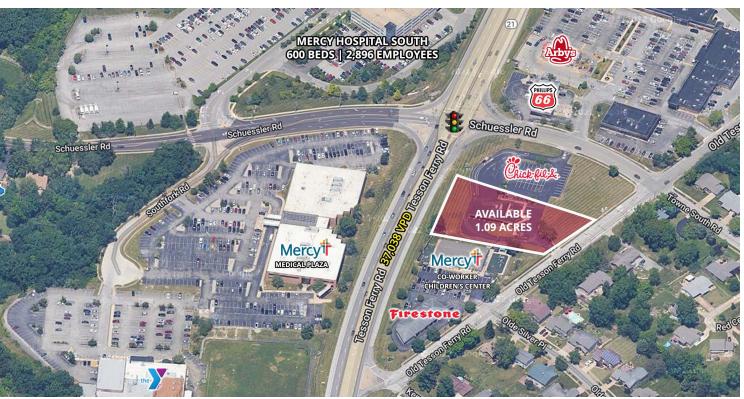

## FOR LEASE OR BUILD-TO-SUIT

5240 Towne South Road | St. Louis, Missouri 63128 1.09 Acres | Ground Lease Rate: Call for Details 5,760 SF | Build-to-Suit Lease Rate: Call for Details

## **PROPERTY DETAILS**

Lighted intersection with shared access to Mercy Hospital
Area retailers include: Dierbergs, Panera, and Starbucks
Mercy has 600 beds and spans over 100 acres
Tesson Ferry Road - 37,038 VPD