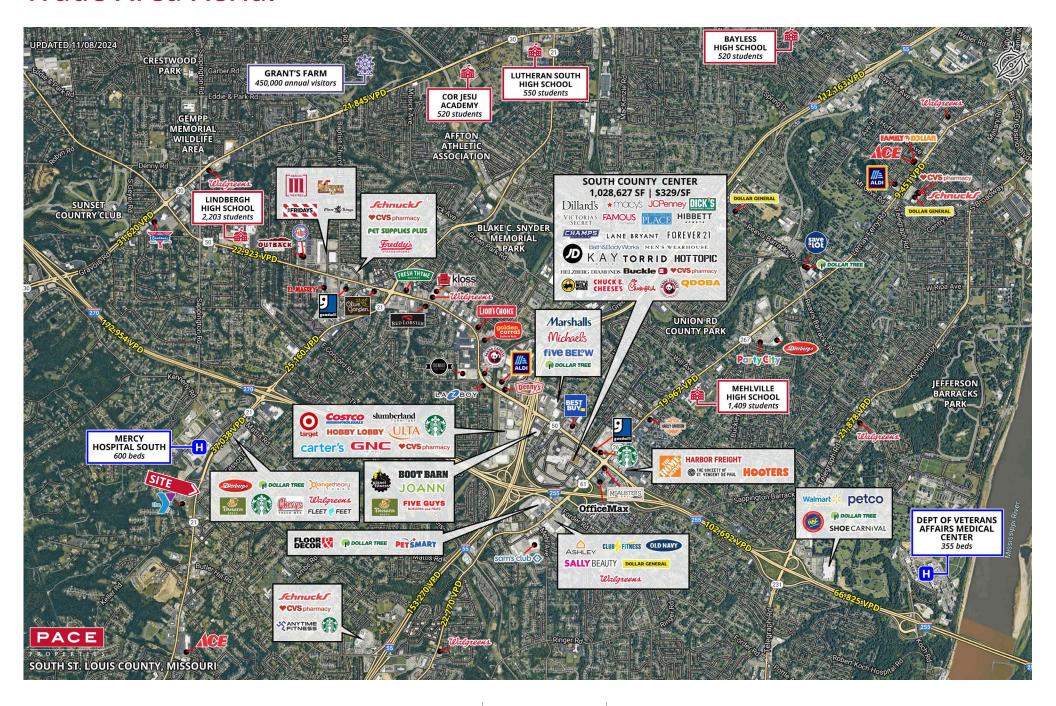

**2024 DEMOGRAPHICS** 1 Mile | 3 Miles | 5 Miles



**Population** 7,040 | 62,446 | 178,712



**Daytime Population** 8,955 | 47,820 | 136,444

\$

Median Household Income \$85,714 | \$91,999 | \$89,562



## FOR LEASE OR BUILD-TO-SUIT

5240 Towne South Road | St. Louis, Missouri 63128 1.09 Acres | Ground Lease Rate: Call for Details 5,760 SF | Build-to-Suit Lease Rate: Call for Details

## **PROPERTY DETAILS**

Lighted intersection with shared access to Mercy Hospital
Area retailers include: Dierbergs, Panera, and Starbucks
Mercy has 600 beds and spans over 100 acres
Tesson Ferry Road - 37,038 VPD

John Shuff

314.785.7630 jshuff@paceproperties.com

Patrick Willett 314.785.7631 pwillett@paceproperties.com

## **Trade Area Aerial**