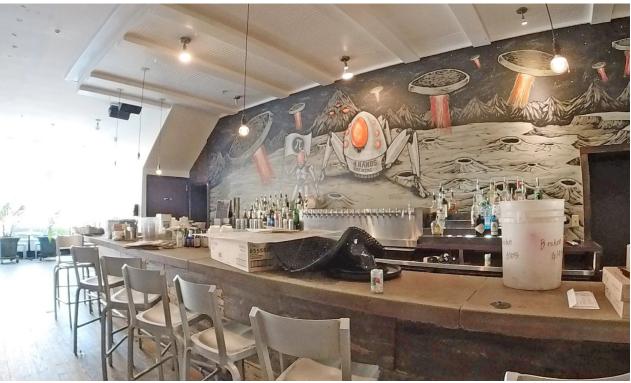

ld Income \$82,188 | \$83,474 | \$76,799



# **RETAIL FOR LEASE**

6140 and 6142 - 6146 Delmar Boulevard | St. Louis, Missouri 63112 1,305 - 5,468 SF | Call for Details | Triple Nets: \$6.80/SF (2024 estimate)

#### **PROPERTY DETAILS**

Space 6142-6146 is a second-generation restaurant with potential for outdoor patio seating

Many restaurants & entertainment venues within walking distance

Close proximity to top universities - Washington University, St. Louis University, & Fontbonne University

Delmar Blvd. - 15,218 VPD | Skinker Blvd. - 20,411 VPD

#### **Kate Grewe**

314.785.7662 kgrewe@paceproperties.com

Lauren Berry 314.785.7632 lberry@paceproperties.com

## **Trade Area Aerial**



# Site Plan



\*All spaces can be combined

**Delmar Boulevard** 

# 6142 - 6146 Site Photos