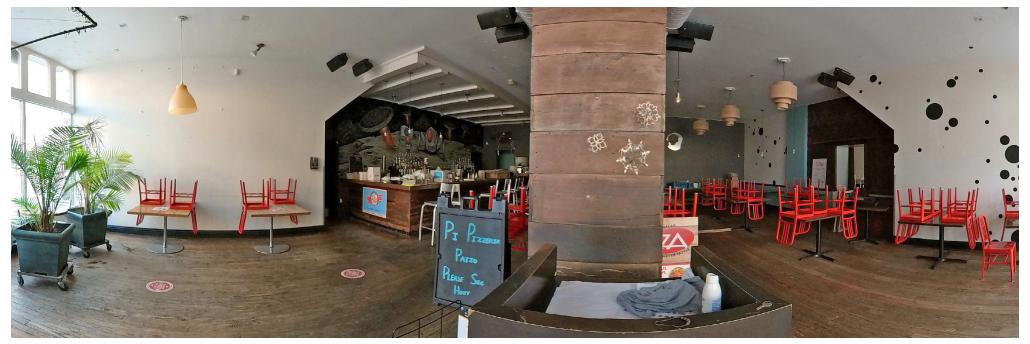

sehold Income \$82,188 | \$83,474 | \$76,799



# **RETAIL FOR LEASE**

6140 and 6142 - 6146 Delmar Boulevard | St. Louis, Missouri 63112 1,305 - 5,468 SF | Call for Details | Triple Nets: \$6.80/SF (2024 estimate)

#### **PROPERTY DETAILS**

Space 6142-6146 is a second-generation restaurant with potential for outdoor patio seating

Many restaurants & entertainment venues within walking distance

Close proximity to top universities - Washington University, St. Louis University, & Fontbonne University

Delmar Blvd. - 15,218 VPD | Skinker Blvd. - 20,411 VPD

#### **Kate Grewe**

314.785.7662 kgrewe@paceproperties.com

Lauren Berry 314.785.7632 lberry@paceproperties.com

## **Trade Area Aerial**



# Site Plan



\*All spaces can be combined

**Delmar Boulevard** 

# 6142 - 6146 Site Photos