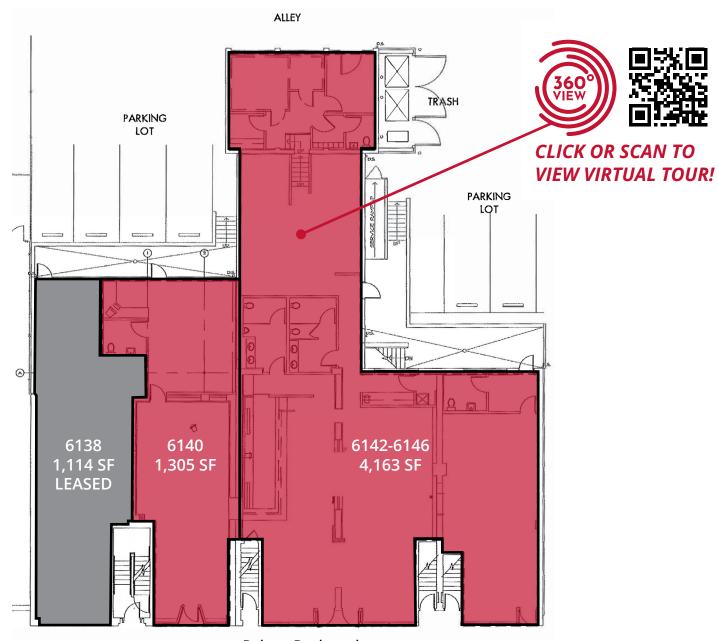

5,114 | 336,575



**Daytime Population** 12,921 | 148,740 | 317,717



Median Household Income \$82,188 | \$83,474 | \$76,799



# **RETAIL FOR LEASE**

6140 and 6142 - 6146 Delmar Boulevard | St. Louis, Missouri 63112 1,305 - 5,468 SF | Call for Details | Triple Nets: \$6.80/SF (2024 estimate)

#### **PROPERTY DETAILS**

Space 6142-6146 is a second-generation restaurant with potential for outdoor patio seating

Many restaurants & entertainment venues within walking distance

Close proximity to top universities - Washington University, St. Louis University, & Fontbonne University

Delmar Blvd. - 15,218 VPD | Skinker Blvd. - 20,411 VPD

#### **Kate Grewe**

314.785.7662 kgrewe@paceproperties.com

Lauren Berry 314.785.7632 lberry@paceproperties.com

## **Trade Area Aerial**



# Site Plan



\*All spaces can be combined

**Delmar Boulevard** 

# 6142 - 6146 Site Photos