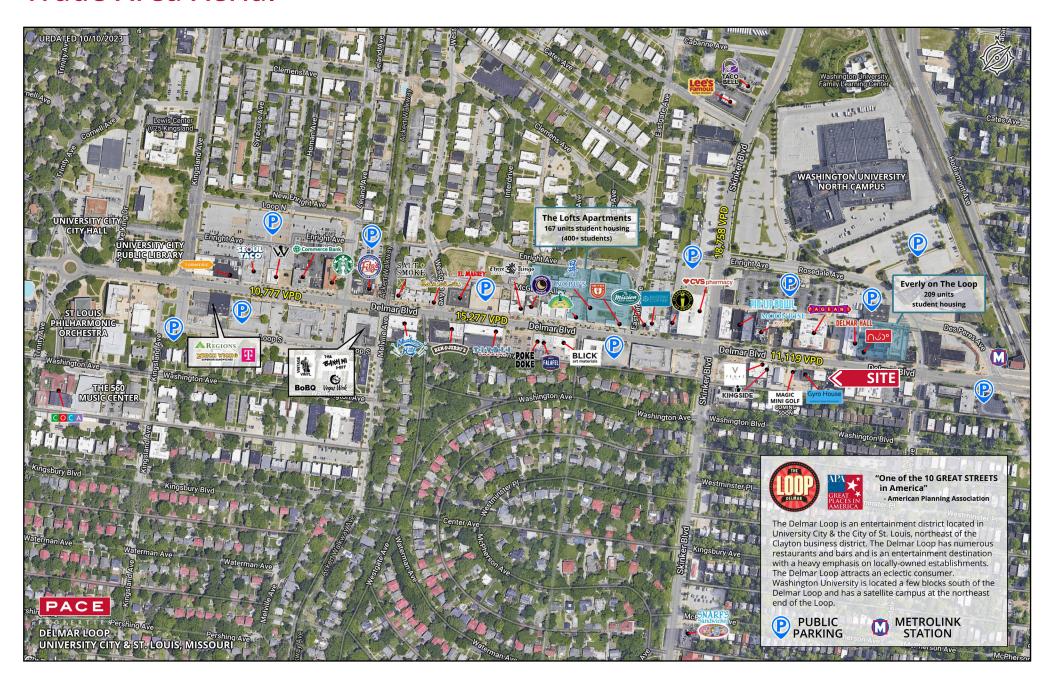

n** 20,051 | 135,114 | 336,575



**Daytime Population** 12,921 | 148,740 | 317,717



Median Household Income \$82,188 | \$83,474 | \$76,799



# **RETAIL FOR LEASE**

6140 and 6142 - 6146 Delmar Boulevard | St. Louis, Missouri 63112 1,305 - 5,468 SF | Call for Details | Triple Nets: \$6.80/SF (2024 estimate)

#### **PROPERTY DETAILS**

Space 6142-6146 is a second-generation restaurant with potential for outdoor patio seating

Many restaurants & entertainment venues within walking distance

Close proximity to top universities - Washington University, St. Louis University, & Fontbonne University

Delmar Blvd. - 15,218 VPD | Skinker Blvd. - 20,411 VPD

#### **Kate Grewe**

314.785.7662 kgrewe@paceproperties.com

Lauren Berry 314.785.7632 lberry@paceproperties.com

## **Trade Area Aerial**



# Site Plan



\*All spaces can be combined

**Delmar Boulevard** 

# 6142 - 6146 Site Photos