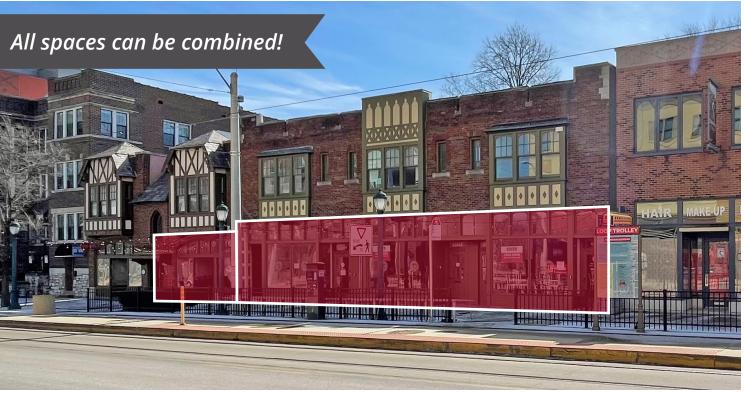

### 2023 DEMOGRAPHICS

1 Mile | 3 Miles | 5 Miles



**Population** 20,051 | 135,114 | 336,575



**Daytime Population** 12,921 | 148,740 | 317,717



Median Household Income \$82,188 | \$83,474 | \$76,799



# **RETAIL FOR LEASE**

6140 and 6142 - 6146 Delmar Boulevard | St. Louis, Missouri 63112 1,305 - 5,468 SF | Call for Details | Triple Nets: \$6.80/SF (2024 estimate)

#### **PROPERTY DETAILS**

Space 6142-6146 is a second-generation restaurant with potential for outdoor patio seating

Many restaurants & entertainment venues within walking distance

Close proximity to top universities - Washington University, St. Louis University, & Fontbonne University

Delmar Blvd. - 15,218 VPD | Skinker Blvd. - 20,411 VPD

#### **Kate Grewe**

314.785.7662 kgrewe@paceproperties.com

Lauren Berry 314.785.7632 lberry@paceproperties.com

## **Trade Area Aerial**



# Site Plan



\*All spaces can be combined

**Delmar Boulevard** 

# 6142 - 6146 Site Photos