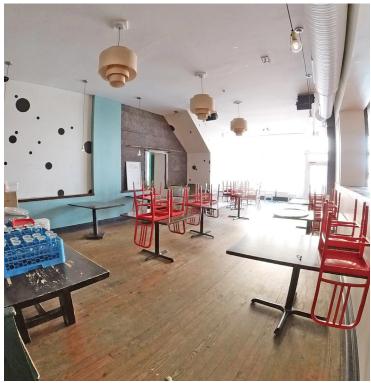

hold Income \$82,188 | \$83,474 | \$76,799



# **RETAIL FOR LEASE**

6140 and 6142 - 6146 Delmar Boulevard | St. Louis, Missouri 63112 1,305 - 5,468 SF | Call for Details | Triple Nets: \$6.80/SF (2024 estimate)

#### **PROPERTY DETAILS**

Space 6142-6146 is a second-generation restaurant with potential for outdoor patio seating

Many restaurants & entertainment venues within walking distance

Close proximity to top universities - Washington University, St. Louis University, & Fontbonne University

Delmar Blvd. - 15,218 VPD | Skinker Blvd. - 20,411 VPD

#### **Kate Grewe**

314.785.7662 kgrewe@paceproperties.com

Lauren Berry 314.785.7632 lberry@paceproperties.com

## **Trade Area Aerial**



# Site Plan



\*All spaces can be combined

**Delmar Boulevard** 

# 6142 - 6146 Site Photos