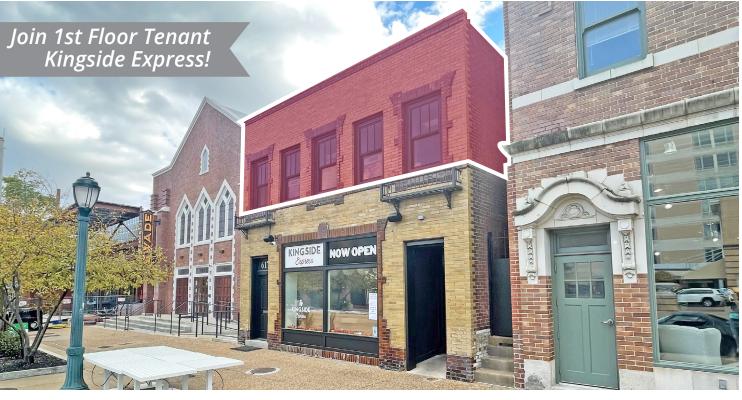

## **OFFICE FOR LEASE**

6170 Delmar Boulevard | St. Louis, MO 63112 2nd Floor - 1,140 SF | Call for Details

#### **PROPERTY DETAILS**

Second story office or retail space available for lease

Located in the heart of the Delmar Loop, surrounded by retail, dining, & entertainment

Growing daytime population

Close proximity to top universities - Washington University, St. Louis University, & Fontbonne University