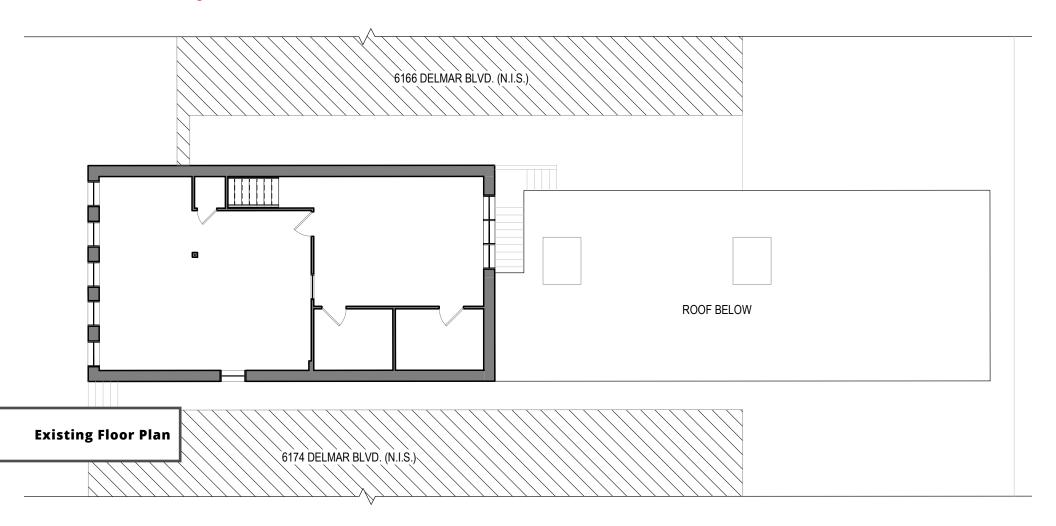

on** 

19,768 | 134,154 | 335,473



**Daytime Population** 

13,004 | 147,959 | 316,682



**Median Household Income** 

\$84,711 | \$83,845 | \$76,994



## **OFFICE FOR LEASE**

6170 Delmar Boulevard | St. Louis, MO 63112 2nd Floor - 1,140 SF | Call for Details

#### **PROPERTY DETAILS**

Second story office or retail space available for lease

Located in the heart of the Delmar Loop, surrounded by retail, dining, & entertainment

Growing daytime population

Close proximity to top universities - Washington University, St. Louis University, & Fontbonne University

Delmar Blvd - 15,918 VPD | Skinker Blvd - 18,972 VPD

Kate Grewe

314.785.7662 kgrewe@paceproperties.com

Lauren Berry, CCIM 314.785.7632 lberry@paceproperties.com

### **Trade Area Aerial**



# **Second Story - Floor Plan**