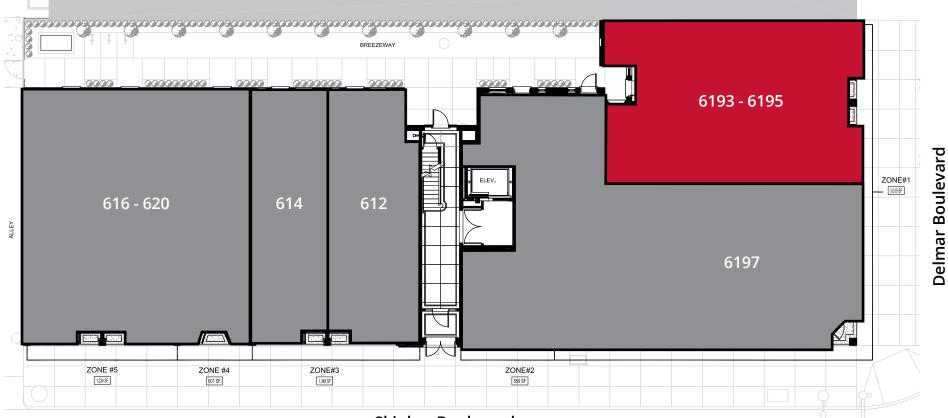

# Site Plan

#### **Skinker Boulevard**

| Space       | Status                  | SF    |
|-------------|-------------------------|-------|
| 6193 - 6195 | AVAILABLE               | 1,233 |
| 6197        | Up Late                 | 2,293 |
| 612         | Sid's Eyebrow Threading | 719   |
| 614         | Acclimate St. Louis     | 604   |
| 616-618     | Bridge Bread Bakery     | 1,815 |

## Floor Plan