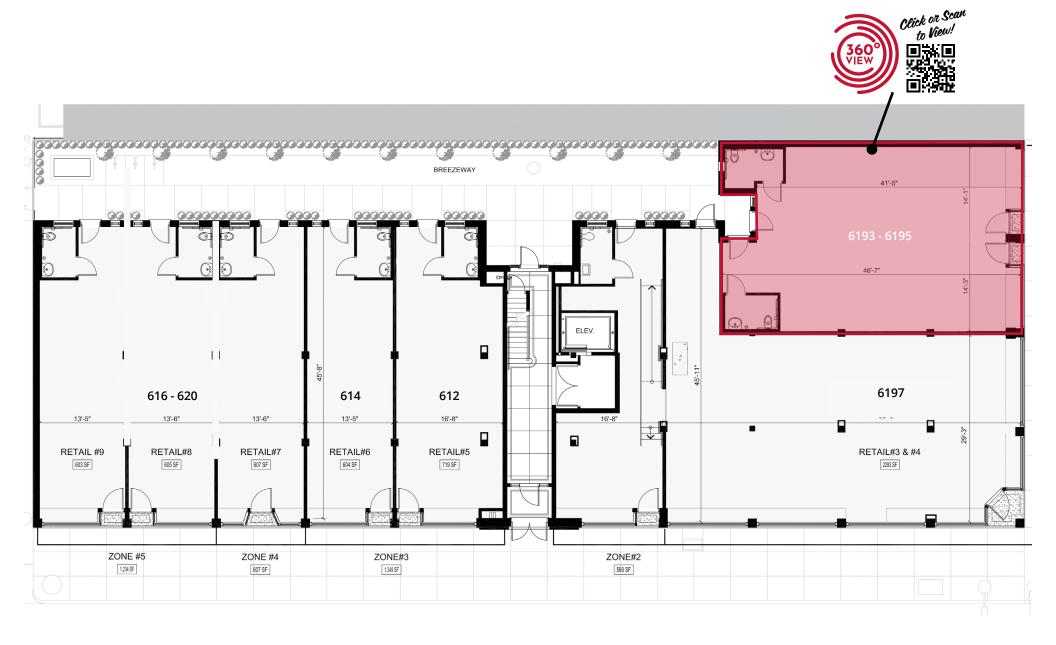

#### **Skinker Boulevard**

| Space       | Status                  | SF    |
|-------------|-------------------------|-------|
| 6193 - 6195 | AVAILABLE               | 1,233 |
| 6197        | Up Late                 | 2,293 |
| 612         | Sid's Eyebrow Threading | 719   |
| 614         | Acclimate St. Louis     | 604   |
| 616-618     | Bridge Bread Bakery     | 1,815 |

## Floor Plan