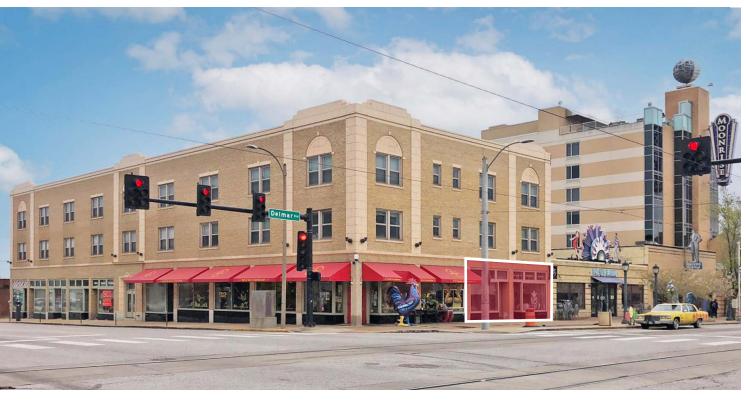

# **RETAIL/OFFICE FOR LEASE**

6193 - 6195 Delmar Boulevard | St. Louis, Missouri 63112 1,233 SF | Lease Rate: Call for Details | Triple Nets: \$4.51/SF

#### **PROPERTY DETAILS**

Approximately 28' of frontage along Delmar Boulevard for 1,233 SF vacancy

Located at Delmar Boulevard and Skinker Boulevard with great visibility

Situated across from The Link in The Loop, a new mixed-use development anchored by retailers CVS, iTap, and office tenants Christner Architects & Washington University