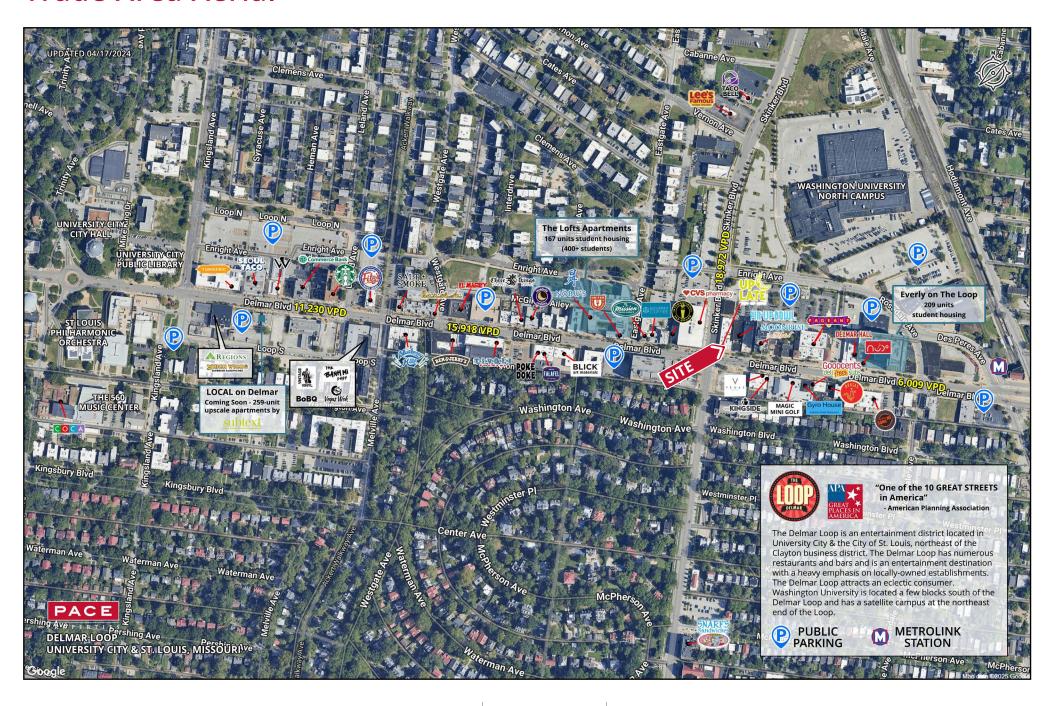

time Population** 12,685 | 141,599 | 307,853



Median Household Income \$74,012 | \$81,292 | \$74,588



# **RETAIL/OFFICE FOR LEASE**

6193 - 6195 Delmar Boulevard | St. Louis, Missouri 63112 1,233 SF | Lease Rate: Call for Details | Triple Nets: \$4.51/SF

#### **PROPERTY DETAILS**

Approximately 28' of frontage along Delmar Boulevard for 1,233 SF vacancy

Located at Delmar Boulevard and Skinker Boulevard with great visibility

Situated across from The Link in The Loop, a new mixed-use development anchored by retailers CVS, iTap, and office tenants Christner Architects & Washington University

Delmar Boulevard - 15,918 VPD | Skinker Boulevard - 18,972 VPD

Kate Grewe

314.785.7662 kgrewe@paceproperties.com

Lauren Berry 314.785.7632 lberry@paceproperties.com

### **Trade Area Aerial**



# Site Plan



#### **Skinker Boulevard**



| Space       | Status                  | SF    |
|-------------|-------------------------|-------|
| 6193 - 6195 | AVAILABLE               | 1,233 |
| 6197        | Up Late                 | 2,293 |
| 612         | Sid's Eyebrow Threading | 719   |
| 614         | Acclimate St. Louis     | 604   |
| 616-618     | Bridge Bread Bakery     | 1,815 |

## Floor Plan