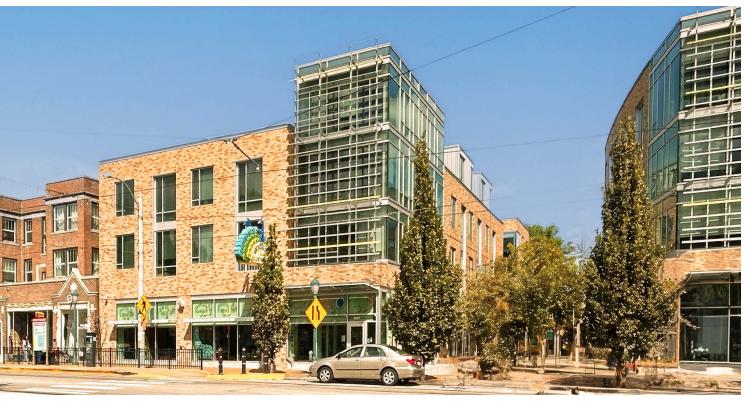

## **RETAIL FOR LEASE**

6261 Delmar Boulevard | University City, Missouri 63130 5,218 SF | Call for Details | Triple Nets: \$6.50/SF (2024 actual)

#### **PROPERTY DETAILS**

Second-generation restaurant space with over 50 feet of frontage to Delmar Boulevard

First floor of The Lofts, a mixed-use development providing off-campus housing to 400+ Washington University students