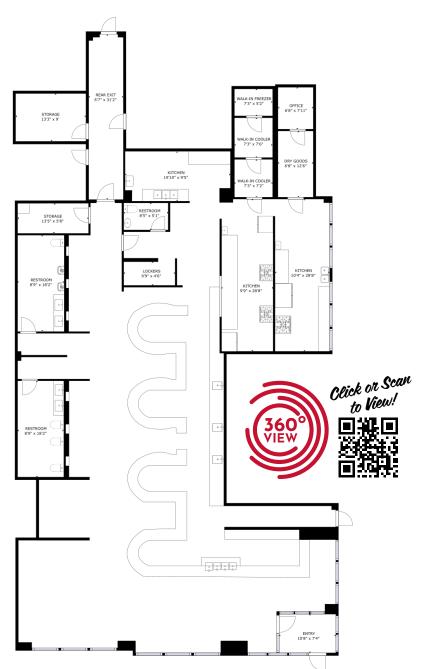

### 2024 DEMOGRAPHICS

1 Mile | 3 Miles | 5 Miles



Population

19,947 | 131,381 | 324,297



**Daytime Population** 16,316 | 147,499 | 318,227



Median Household Income \$77,070 | \$78,319 | \$71,535



## **RETAIL FOR LEASE**

6261 Delmar Boulevard | University City, Missouri 63130 5,218 SF | Call for Details | Triple Nets: \$6.50/SF (2024 actual)

#### **PROPERTY DETAILS**

Second-generation restaurant space with over 50 feet of frontage to Delmar Boulevard

First floor of The Lofts, a mixed-use development providing off-campus housing to 400+ Washington University students

Delmar Boulevard - 15,918 VPD

Kate Grewe

314.785.7662

kgrewe@paceproperties.com

Lauren Berry, CCIM 314.785.7632 lberry@paceproperties.com

## **Trade Area Aerial**



# Floor Plan