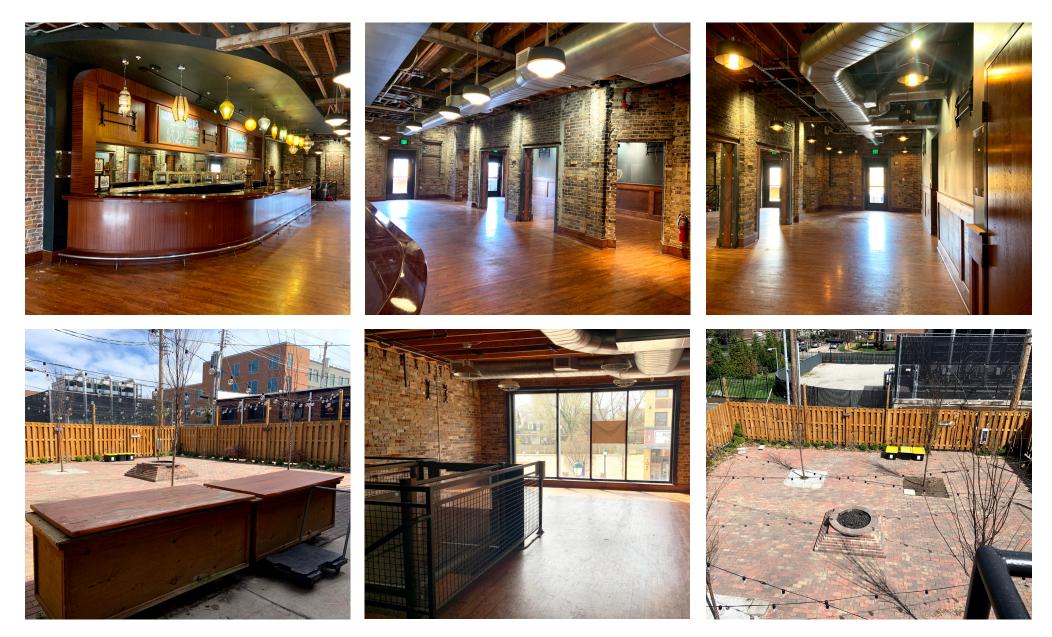

## PROPERTY DETAILS

Located in the heart of The Loop entertainment district Next door to the University City public parking garage Currently built out as a restaurant Rare outdoor patio space Delmar Boulevard - 15,277 VPD Kate Grewe 314.785.7662 | kgrewe@paceproperties.com John Shuff 314.785.7630 | jshuff@paceproperties.com

## **Photos**

The information contained herein is not warranted, although it has been obtained from the owner/landlord of the subject property or from other sources that Pace Properties, Inc. deems reliable, and is subject to change without notice. Owner/landlord and Pace Properties, Inc. make no representations as to the environmental condition of the subject property and recommend tenant's independent investigation.