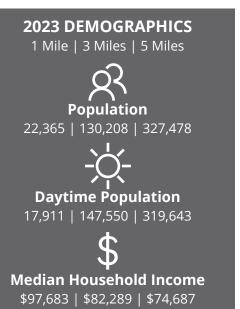

## **RETAIL FOR LEASE**

6315 Delmar Boulevard University City, Missouri 63130

6,300 SF | Lease Rate: \$12.50/SF, NNN

## PROPERTY DETAILS

Located in the heart of The Loop entertainment district Next door to the University City public parking garage Currently built out as a restaurant Rare outdoor patio space Delmar Boulevard - 15,277 VPD Kate Grewe 314.785.7662 | kgrewe@paceproperties.com John Shuff 314.785.7630 | jshuff@paceproperties.com