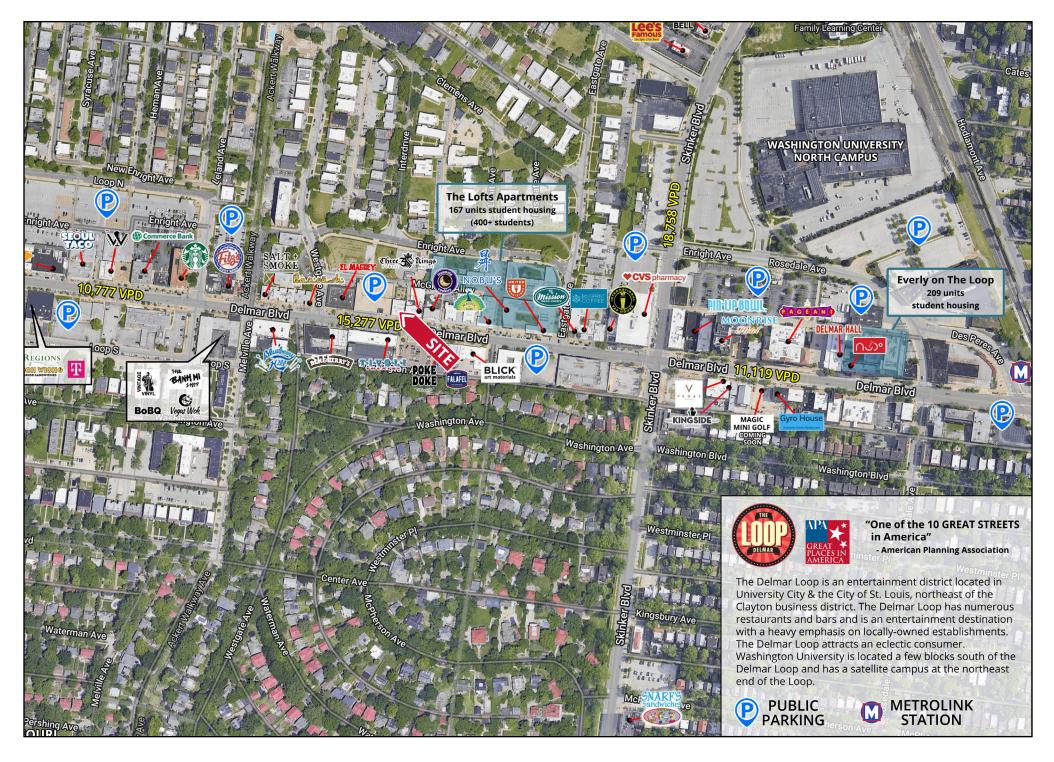

## **Trade Area Aerial**

## PROPERTY DETAILS

Located in the heart of The Loop entertainment district Next door to the University City public parking garage Currently built out as a restaurant Rare outdoor patio space Delmar Boulevard - 15,277 VPD Kate Grewe 314.785.7662 | kgrewe@paceproperties.com John Shuff 314.785.7630 | jshuff@paceproperties.com