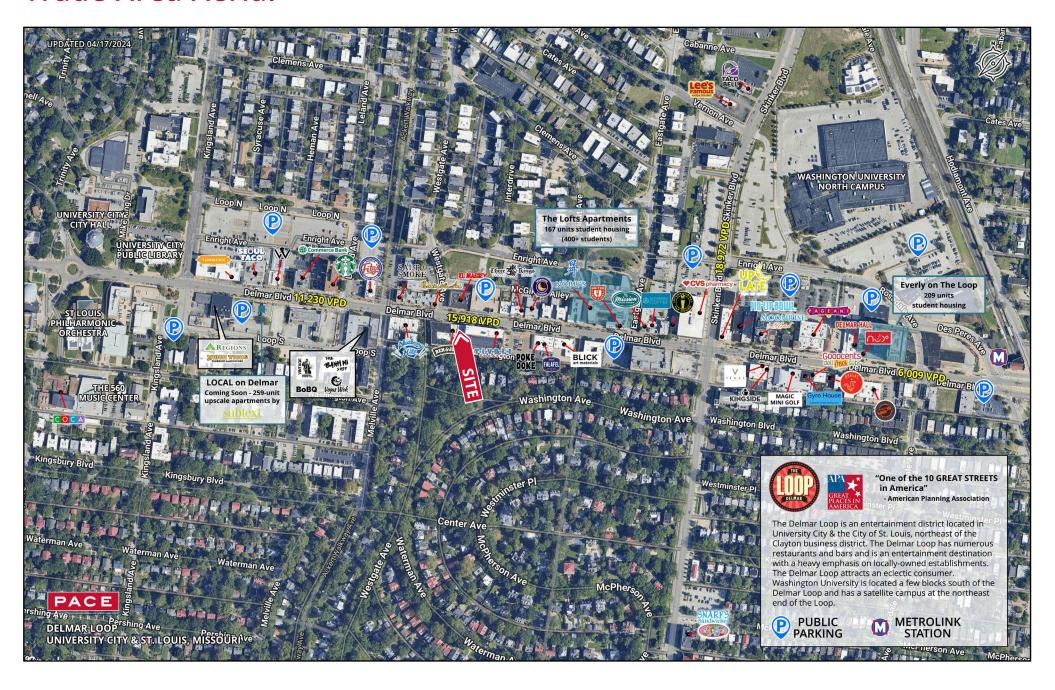

**Population** 21,924 | 131,076 | 325,312



**Daytime Population** 16,524 | 142,215 | 305,445



Median Household Income \$88,468 | \$83,056 | \$75,441



# **RETAIL FOR LEASE**

6372 - 6376 Delmar Boulevard | St. Louis, Missouri 63130 1,876 SF | Lease Rate: \$22.00/SF, NNN | Triple Nets: \$4.50/SF

#### **PROPERTY DETAILS**

Former Rocket Fizz

Located in the heart of the Delmar Loop

Many restaurants & entertainment venues within walking distance

Growing daytime population

Close proximity to top universities - Washington University, St. Louis University & Fontbonne University

Delmar Boulevard - 15,918 VPD

#### **Kate Grewe**

314.785.7662 kgrewe@paceproperties.com

Lauren Berry, CCIM 314.785.7632 lberry@paceproperties.com

### **Trade Area Aerial**



## Floor Plan