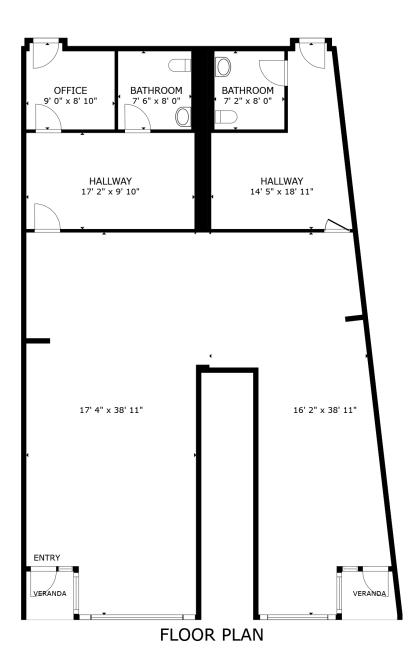

**Population** 21,924 | 131,076 | 325,312



**Daytime Population** 16,524 | 142,215 | 305,445



Median Household Income \$88,468 | \$83,056 | \$75,441



# **RETAIL FOR LEASE**

6372 - 6376 Delmar Boulevard | St. Louis, Missouri 63130 1,876 SF | Lease Rate: \$22.00/SF, NNN | Triple Nets: \$4.50/SF

#### **PROPERTY DETAILS**

Former Rocket Fizz

Located in the heart of the Delmar Loop

Many restaurants & entertainment venues within walking distance

Growing daytime population

Close proximity to top universities - Washington University, St. Louis University & Fontbonne University

Delmar Boulevard - 15,918 VPD

#### **Kate Grewe**

314.785.7662 kgrewe@paceproperties.com

Lauren Berry, CCIM 314.785.7632 lberry@paceproperties.com

### **Trade Area Aerial**



## Floor Plan