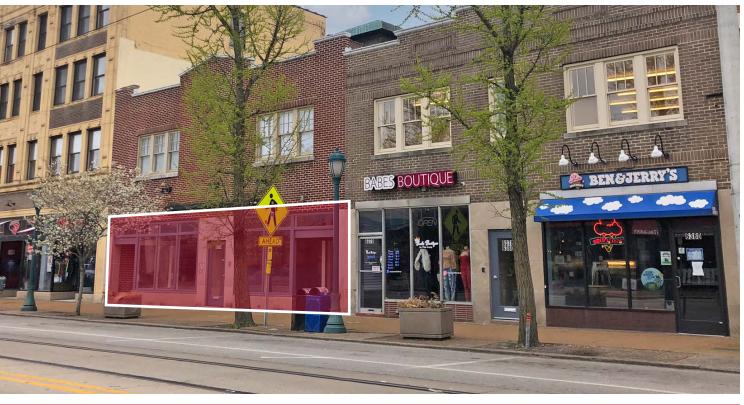

# **RETAIL FOR LEASE**

6372 - 6376 Delmar Boulevard | St. Louis, Missouri 63130 1,876 SF | Lease Rate: \$22.00/SF, NNN | Triple Nets: \$4.50/SF

#### **PROPERTY DETAILS**

Former Rocket Fizz

Located in the heart of the Delmar Loop

Many restaurants & entertainment venues within walking distance

Growing daytime population

Close proximity to top universities - Washington University, St. Louis University & Fontbonne University