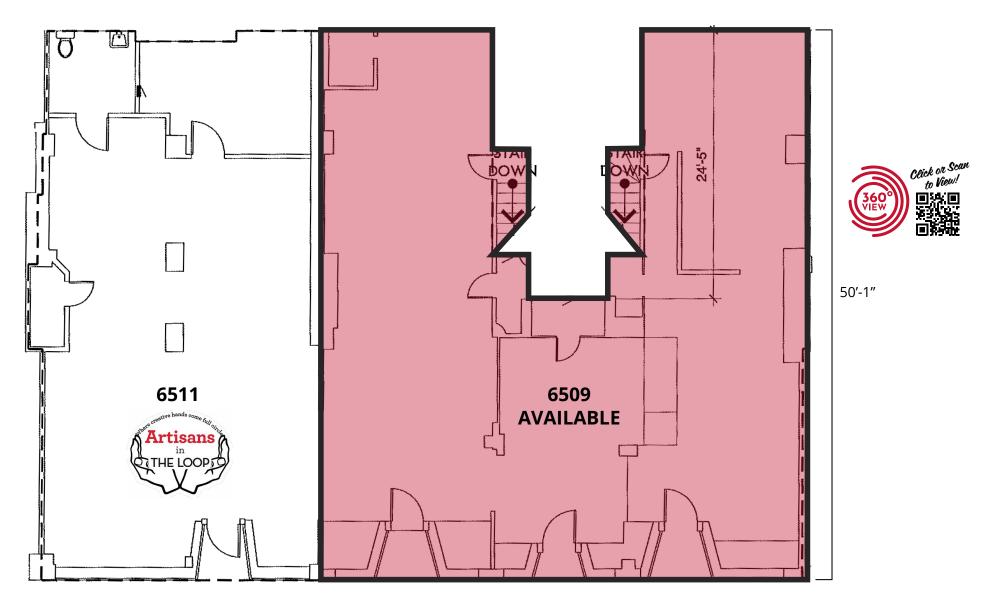

| Triple Nets: \$12.70/SF

#### **PROPERTY DETAILS**

Many restaurants & entertainment venues within walking distance

Growing daytime population

Close proximity to top universities - Washington University, St. Louis University, & Fontbonne University

Delmar Boulevard - 15,218 VPD

#### **Kate Grewe**

314.785.7662 kgrewe@paceproperties.com

Lauren Berry, CCIM 314.785.7632 lberry@paceproperties.com

### **Trade Area Aerial**



### Site Plan

| Space | Status               | SF    |
|-------|----------------------|-------|
| 6501  | Ranoush              | 2,067 |
| 6509  | AVAILABLE            | 1,985 |
| 6511  | Artisans in THE LOOP | 1,209 |
| 6513  | Subtext              | 1,121 |
| 6525  | Salt + Smoke         | 2,857 |



**DELMAR BOULEVARD** 

# Site Plan | Suite 6509 - 1,985 SF



### **DELMAR BOULEVARD**