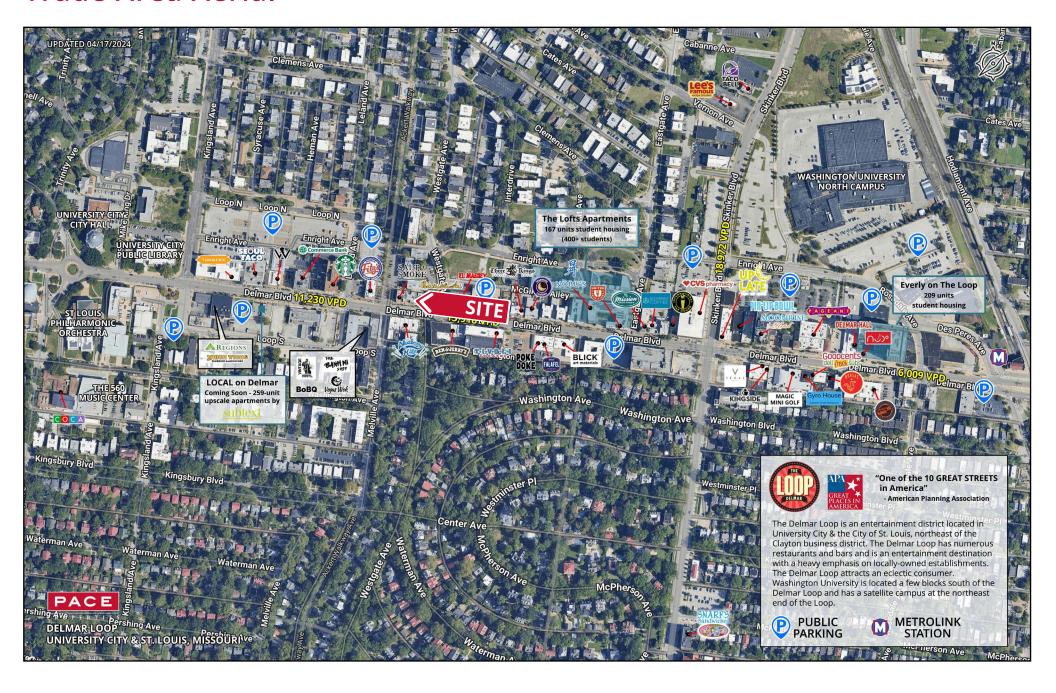

### **2024 DEMOGRAPHICS** 1 Mile | 3 Miles | 5 Miles



**Population** 21,881 | 129,515 | 323,656



**Daytime Population** 16,681 | 139,507 | 304,759



Median Household Income \$89,164 | \$83,453 | \$75,407



## **RETAIL FOR LEASE**

6509 Delmar Boulevard | St. Louis, Missouri 63130 1,985 SF | \$22.00/SF, NNN | Triple Nets: \$12.70/SF

#### **PROPERTY DETAILS**

Many restaurants & entertainment venues within walking distance

Growing daytime population

Close proximity to top universities - Washington University, St. Louis University, & Fontbonne University

Delmar Boulevard - 15,218 VPD

#### **Kate Grewe**

314.785.7662 kgrewe@paceproperties.com

Lauren Berry, CCIM 314.785.7632 lberry@paceproperties.com

### **Trade Area Aerial**



### Site Plan

| Space | Status               | SF    |
|-------|----------------------|-------|
| 6501  | Ranoush              | 2,067 |
| 6509  | AVAILABLE            | 1,985 |
| 6511  | Artisans in THE LOOP | 1,209 |
| 6513  | Subtext              | 1,121 |
| 6525  | Salt + Smoke         | 2,857 |



**DELMAR BOULEVARD** 

# Site Plan | Suite 6509 - 1,985 SF



### **DELMAR BOULEVARD**