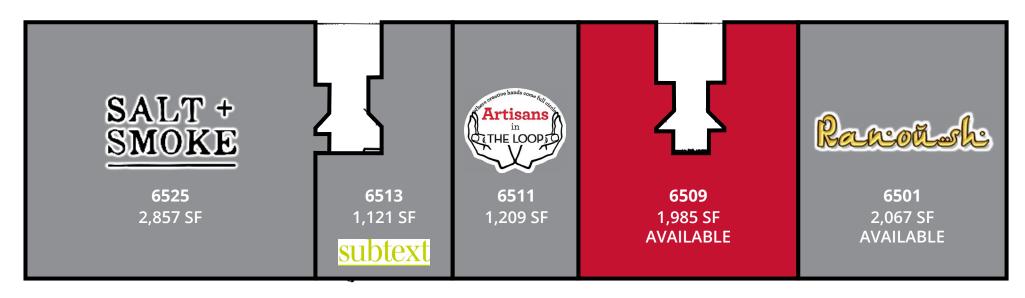

### Site Plan

| Space | Status               | SF    |
|-------|----------------------|-------|
| 6501  | Ranoush              | 2,067 |
| 6509  | AVAILABLE            | 1,985 |
| 6511  | Artisans in THE LOOP | 1,209 |
| 6513  | Subtext              | 1,121 |
| 6525  | Salt + Smoke         | 2,857 |

# Site Plan | Suite 6509 - 1,985 SF