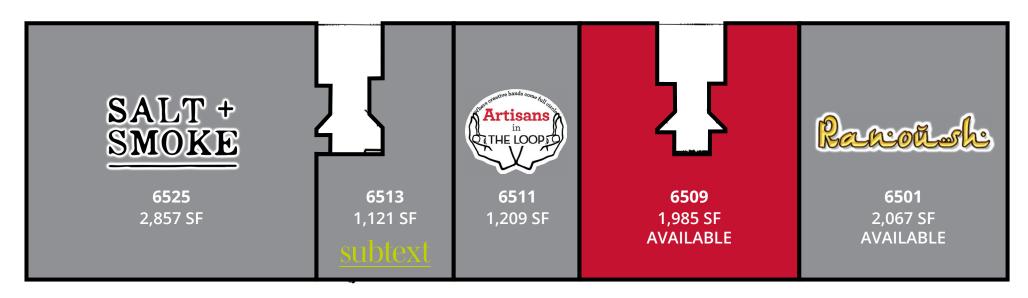

## Site Plan

| Space | Status               | SF    |
|-------|----------------------|-------|
| 6501  | Ranoush              | 2,067 |
| 6509  | AVAILABLE            | 1,985 |
| 6511  | Artisans in THE LOOP | 1,209 |
| 6513  | Subtext              | 1,121 |
| 6525  | Salt + Smoke         | 2,857 |

# Site Plan | Suite 6509 - 1,985 SF

**DELMAR BOULEVARD**