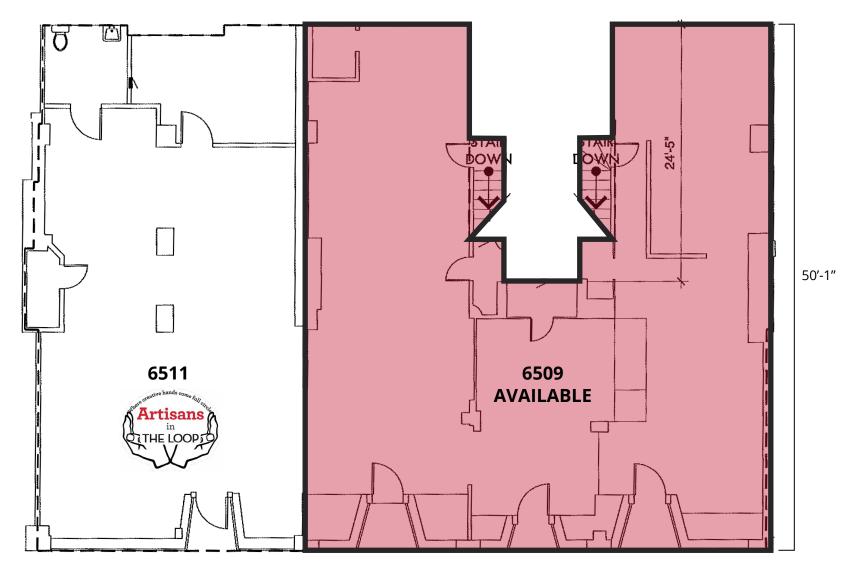

## Site Plan

| Space | Status               | SF    |
|-------|----------------------|-------|
| 6501  | Ranoush              | 2,067 |
| 6509  | AVAILABLE            | 1,985 |
| 6511  | Artisans in THE LOOP | 1,209 |
| 6513  | Subtext              | 1,121 |
| 6525  | Salt + Smoke         | 2,857 |

# Site Plan | Suite 6509 - 1,985 SF

**DELMAR BOULEVARD**