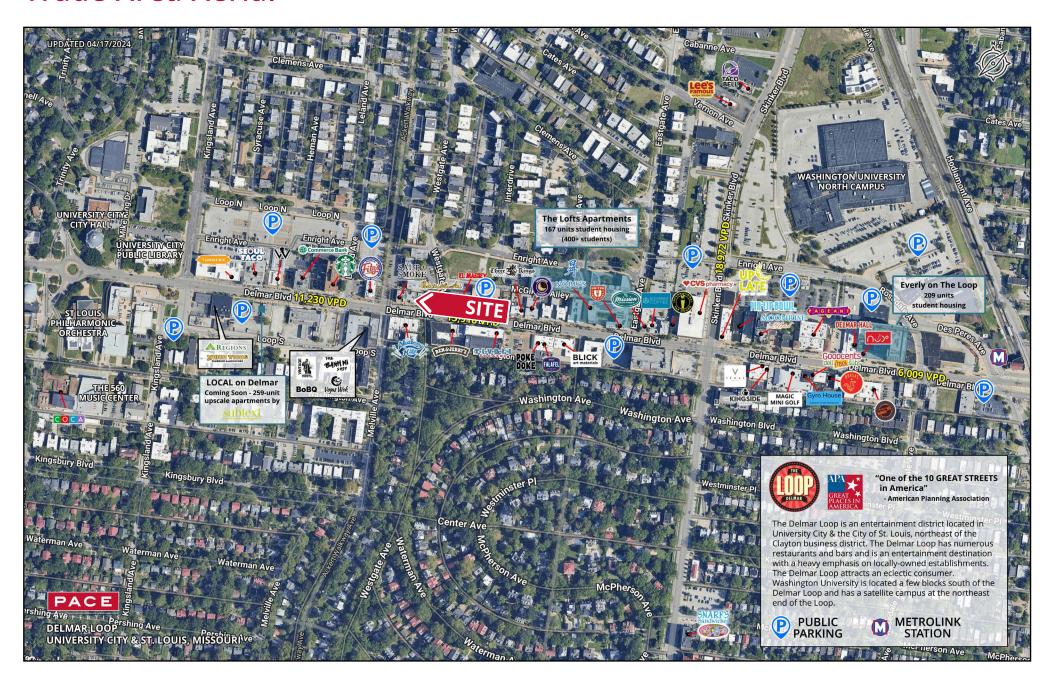

#### **2024 DEMOGRAPHICS** 1 Mile | 3 Miles | 5 Miles



**Population** 21,881 | 129,515 | 323,656



**Daytime Population** 16,681 | 139,507 | 304,759

\$

Median Household Income \$89,164 | \$83,453 | \$75,407



## **RETAIL FOR LEASE**

6509 Delmar Boulevard | St. Louis, Missouri 63130 1,985 SF | \$22.00/SF, NNN | Triple Nets: \$12.70/SF

#### **PROPERTY DETAILS**

Many restaurants & entertainment venues within walking distance

Growing daytime population

Close proximity to top universities - Washington University, St. Louis University, & Fontbonne University

Delmar Boulevard - 15,218 VPD

### **Kate Grewe**

314.785.7662 kgrewe@paceproperties.com

Lauren Berry, CCIM 314.785.7632 lberry@paceproperties.com

### **Trade Area Aerial**



## Site Plan

| Space | Status               | SF    |
|-------|----------------------|-------|
| 6501  | Ranoush              | 2,067 |
| 6509  | AVAILABLE            | 1,985 |
| 6511  | Artisans in THE LOOP | 1,209 |
| 6513  | Subtext              | 1,121 |
| 6525  | Salt + Smoke         | 2,857 |



**DELMAR BOULEVARD** 

# Site Plan | Suite 6509 - 1,985 SF



**DELMAR BOULEVARD**