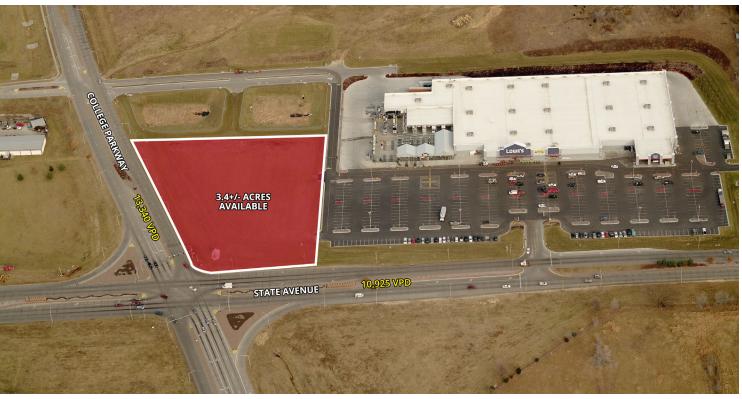

## **FOR SALE**

6920 State Avenue | Kansas City, Kansas 66102 Land Available: 3.4 Acres +/- | Sale Price: \$7.00/SF

## **PROPERTY DETAILS**

3.4 acre lot adjoining Lowe's

Pad ready for immediate development

Includes storm water infastructure

Adjacent to Kansas City Kansas Community College

Convenient location just ¾ mile north of I-70 & College Parkway