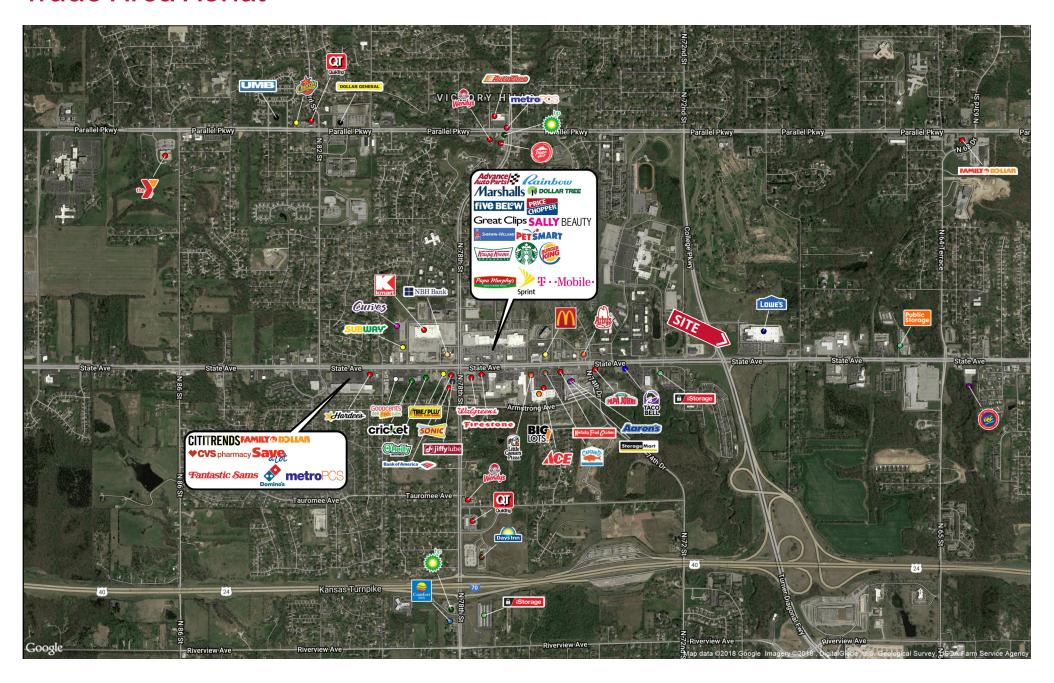

## 2022 DEMOGRAPHICS 1 Mile | 3 Miles | 5 Miles



**Population** 7,239 | 43,623 | 83,900



**Daytime Population** 4,246 | 29,417 | 53,856



**Median Household Income** \$40,928 | \$53,107 | \$51,718



## **FOR SALE**

6920 State Avenue | Kansas City, Kansas 66102 Land Available: 3.4 Acres +/- | Sale Price: \$7.00/SF

## **PROPERTY DETAILS**

3.4 acre lot adjoining Lowe's

Pad ready for immediate development

Includes storm water infastructure

Adjacent to Kansas City Kansas Community College

Convenient location just ¾ mile north of I-70 & College Parkway

Jim Rosen, CCIM 314.785.7625 jrosen@paceproperties.com

## Trade Area Aerial