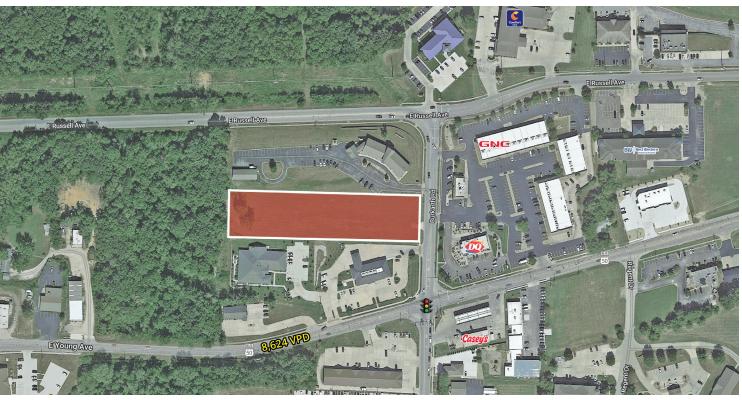

## LAND FOR SALE OR LEASE

704 N Burkarth Road | Warrensburg, Missouri 64093 2.16 Acres | Sale Price: \$525,000 | Lease Rate: \$50,000/Yr

## **PROPERTY DETAILS**

Great office, retail or mixed use lot surrounded by commercial development in Warrensburg, MO

Strong existing retail and office in place Highway 50 - 8,624 VPD Adam Walz 913.954.7402 awalz@paceproperties.com