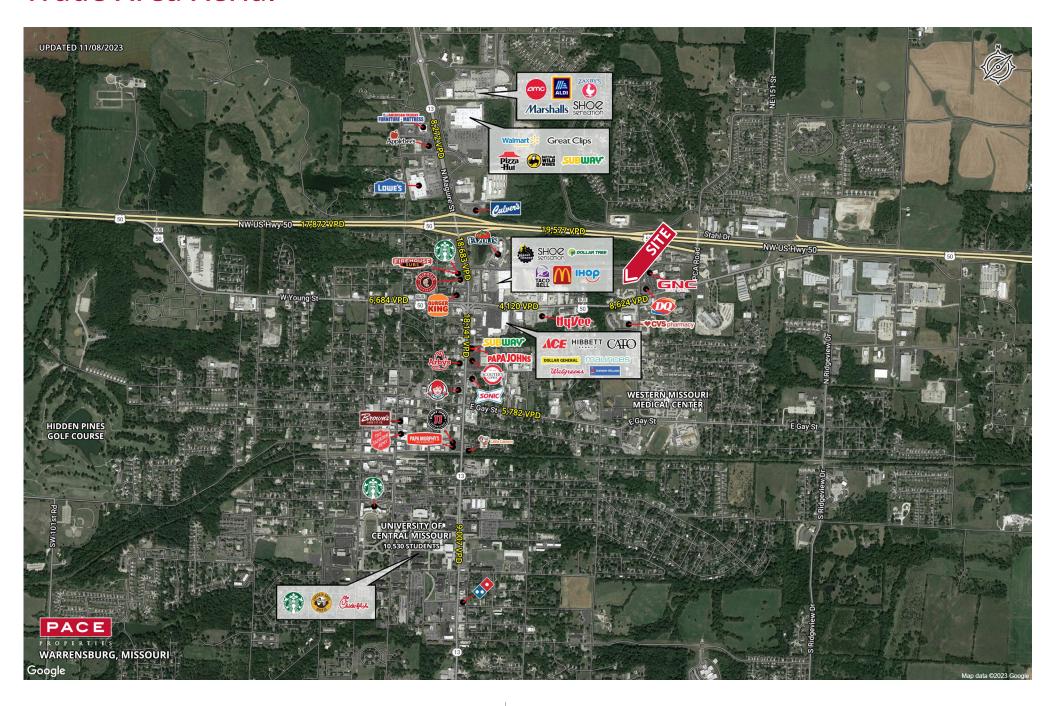

## **2023 DEMOGRAPHICS** 1 Mile | 3 Miles | 5 Miles



**Population** 6,095 | 21,053 | 24,577



**Daytime Population** 7,146 | 13,990 | 15,365



Median Household Income \$56,644 | \$58,988 | \$60,050



## LAND FOR SALE OR LEASE

704 N Burkarth Road | Warrensburg, Missouri 64093 2.16 Acres | Sale Price: \$525,000 | Lease Rate: \$50,000/Yr

## **PROPERTY DETAILS**

Great office, retail or mixed use lot surrounded by commercial development in Warrensburg, MO

Strong existing retail and office in place Highway 50 - 8,624 VPD Adam Walz 913.954.7402 awalz@paceproperties.com

Kristin Keane 314.785.7628 kkeane@paceproperties.com

## **Trade Area Aerial**