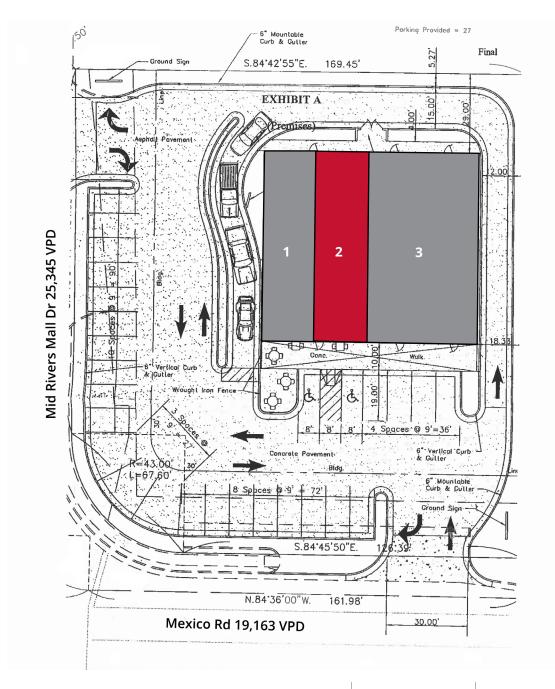

## Site Plan

| Space | Status    | SF    |
|-------|-----------|-------|
| 1     | Starbucks | 1,400 |
| 2     | AVAILABLE | 1,400 |
| 3     | Oberweis  | 2,800 |