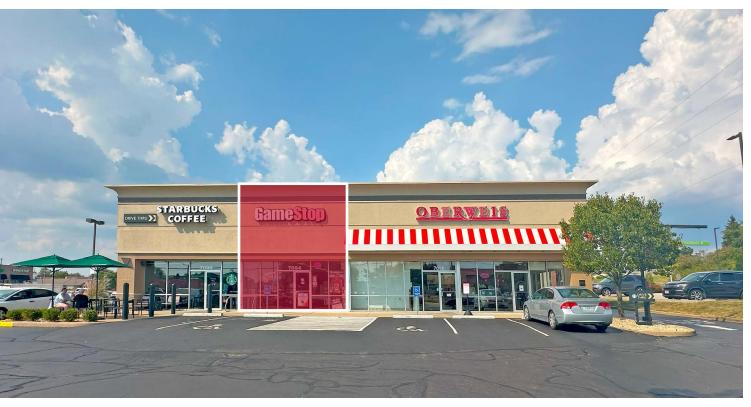

## **RETAIL FOR LEASE**

7090 - 7098 Mexico Road | St. Peters, Missouri 63376 1,400 SF | Lease Rate: \$30.00/SF, NNN

## **PROPERTY DETAILS**

Strong retail node

Ample parking and great visibility

Cross-access with CVS

Strong demographics

Mexico Road - 19,163 VPD | Mid Rivers Mall Drive - 25,345 VPD

Connor Wiemann 314.785.7627 cwiemann@paceproperties.com

## Site Plan

| Space | Status    | SF    |
|-------|-----------|-------|
| 1     | Starbucks | 1,400 |
| 2     | AVAILABLE | 1,400 |
| 3     | Oberweis  | 2,800 |