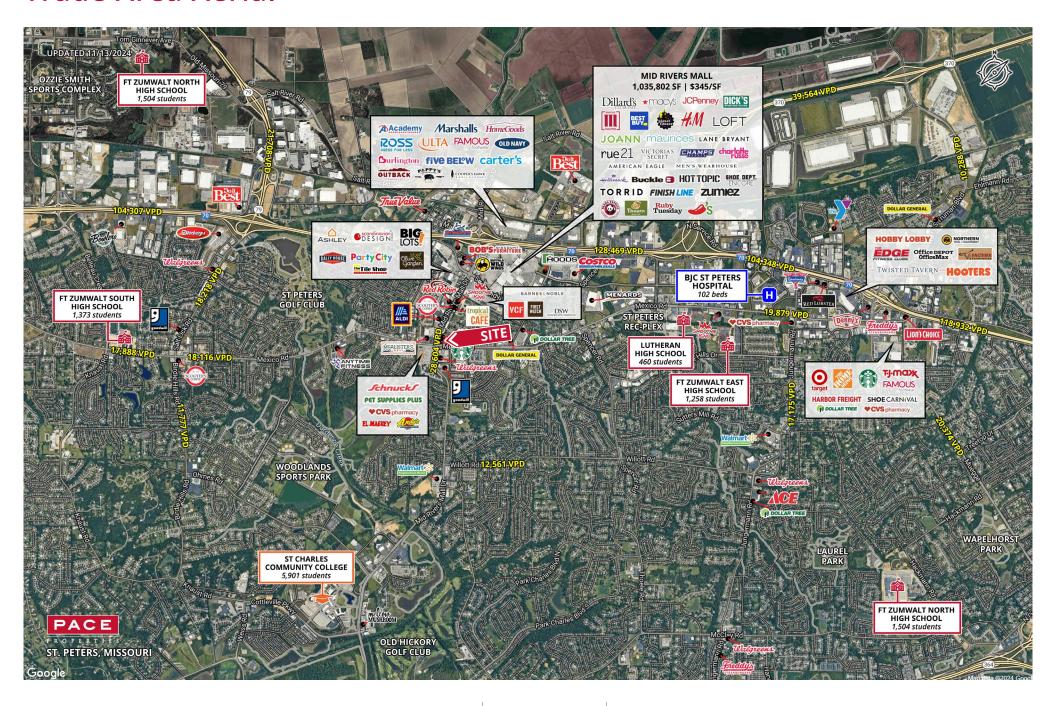

**Population** 12,764 | 64,873 | 174,501



**Daytime Population** 9,246 | 44,974 | 102,331

\$

Median Household Income \$86,826 | \$98,707 | \$104,898



## **RETAIL FOR LEASE**

7090 - 7098 Mexico Road | St. Peters, Missouri 63376 1,400 SF | Lease Rate: \$30.00/SF, NNN

## **PROPERTY DETAILS**

Strong retail node

Ample parking and great visibility

Cross-access with CVS

Strong demographics

Mexico Road - 19,163 VPD | Mid Rivers Mall Drive - 25,345 VPD

Connor Wiemann 314.785.7627 cwiemann@paceproperties.com

## **Trade Area Aerial**



## Site Plan



| Space | Status    | SF    |
|-------|-----------|-------|
| 1     | Starbucks | 1,400 |
| 2     | AVAILABLE | 1,400 |
| 3     | Oberweis  | 2,800 |