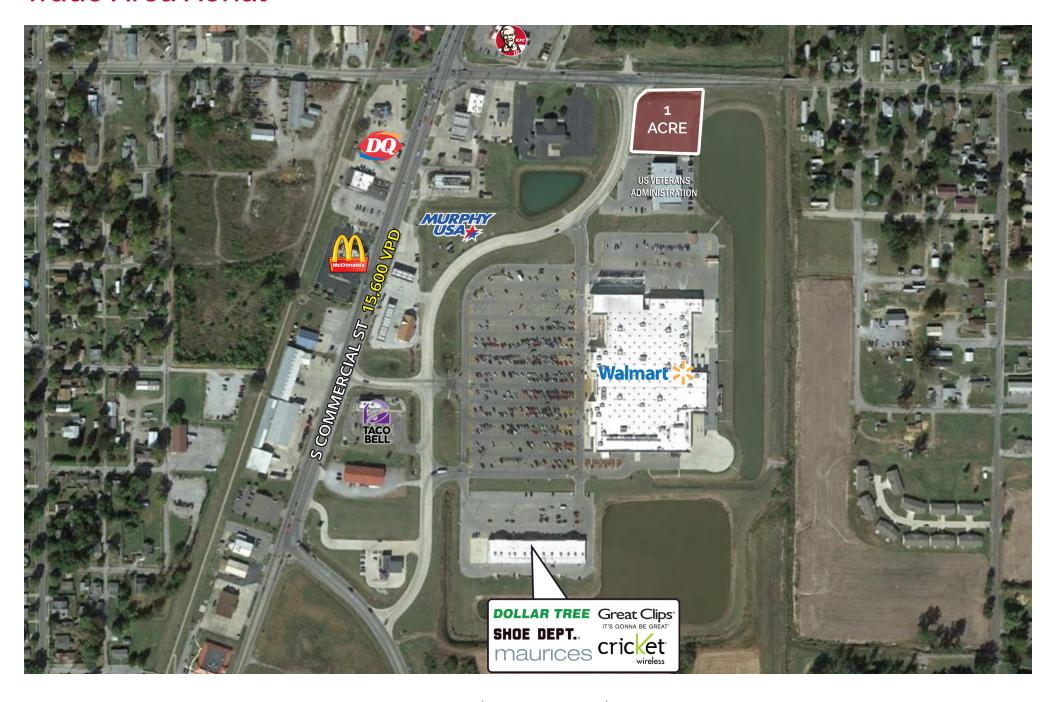

## **OUTLOT AVAILABLE FOR GROUND LEASE**

710 South Commercial Street | Harrisburg, Illinois 62946 1.0 Acres +/- | Call for Details

## **PROPERTY DETAILS**

Excellent opportunity to build a single-tenant building or shadow-anchored shop space next to a Walmart Supercente Last remaning outlot near this Walmart Supercenter South Commercial Street - 15,600 VPD Jim Rosen, CCIM 314.785.7625 jrosen@paceproperties.com

## Trade Area Aerial