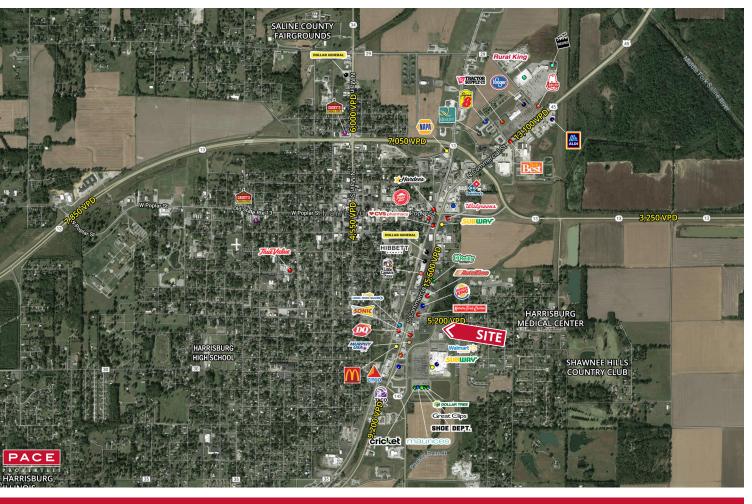

## **PROPERTY DETAILS**

Excellent opportunity to build a single-tenant building or shadow-anchored shop space next to a Walmart Supercente Last remaning outlot near this Walmart Supercenter South Commercial Street - 15,600 VPD Jim Rosen, CCIM 314.785.7625 jrosen@paceproperties.com