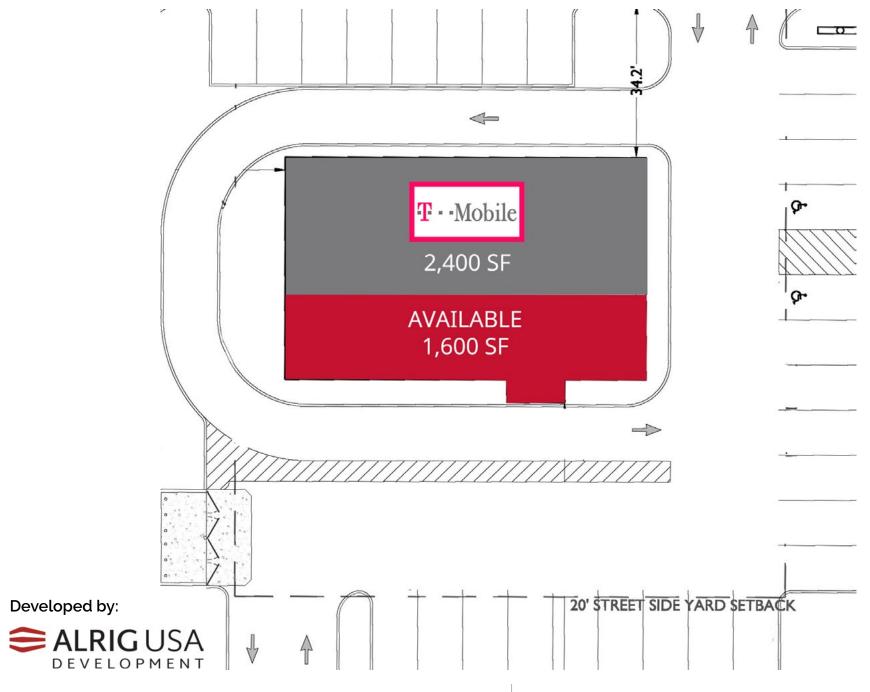

## Site Plan

## **FOR LEASE**

720 Washington Street | Chillicothe, MO 64601 1,600 SF | \$30.00/SF, \$4.00/SF NNN

#### **PROPERTY DETAILS**

New construction, turnkey space available
Endcap with great visibility and drive-thru option
Hard corner at center of national retailers
Fast access to/from Highway 36
Construction completion estimated Summer 2022
Pylon signage available
Washington Street - 16,744 VPD