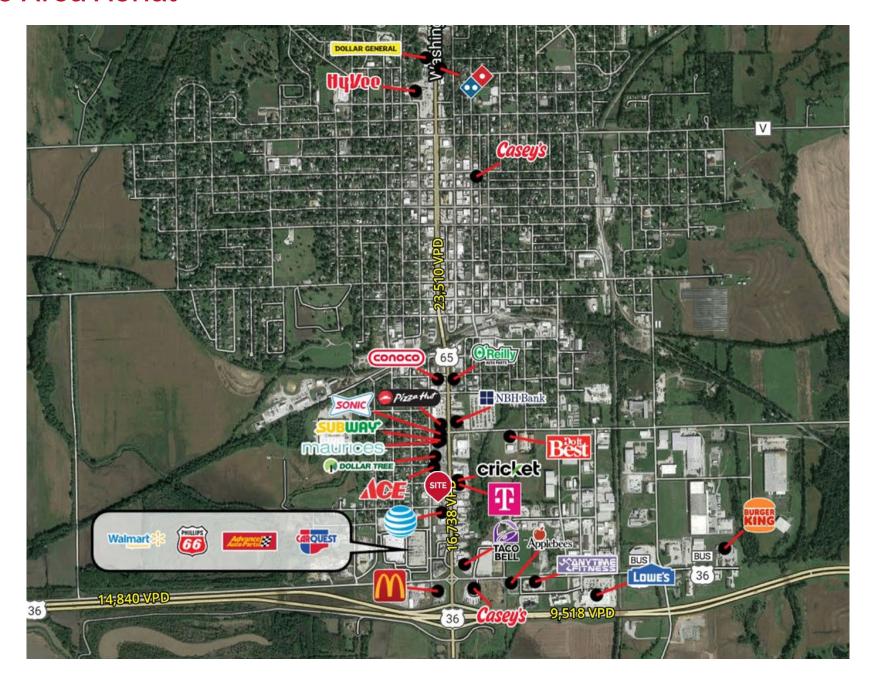

# Trade Area Aerial

#### **PROPERTY DETAILS**

New construction, turnkey space available
Endcap with great visibility and drive-thru option
Hard corner at center of national retailers
Fast access to/from Highway 36
Construction completion estimated Summer 2022
Pylon signage available
Washington Street - 16,744 VPD