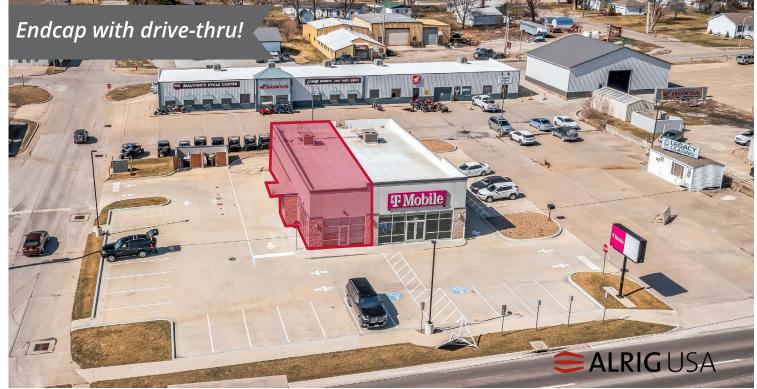

## **PROPERTY DETAILS**

New construction, turnkey space available Endcap with great visibility and drive-thru option Hard corner at center of national retailers Fast access to/from Highway 36 Pylon signage available Washington Street - 13,959 VPD **Connor Wiemann** 314.785.7627 cwiemann@paceproperties.com