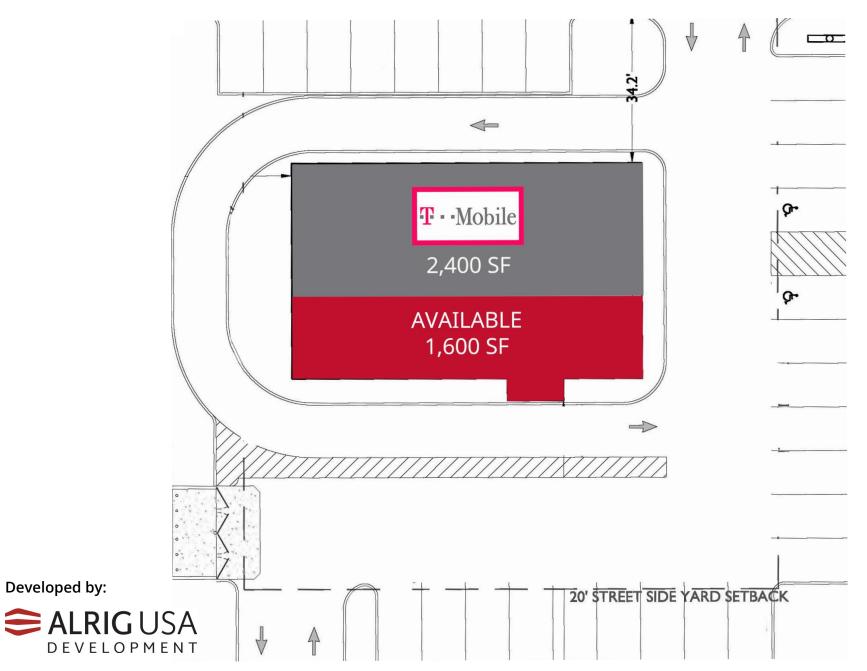

## Site Plan

The information contained herein is not warranted, although it has been obtained from the owner/landlord of the subject property or from other sources that Pace Properties, Inc. deems reliable, and is subject to change without notice. Owner/landlord and Pace Properties, Inc. make no representations as to the environmental condition of the subject property and recommend tenant's independent investigation.

## **FOR LEASE**

720 Washington Street | Chillicothe, Missouri 64601 1,600 SF | Lease Rate: \$30.00/SF, NNN | Triple Nets: \$4.00/SF