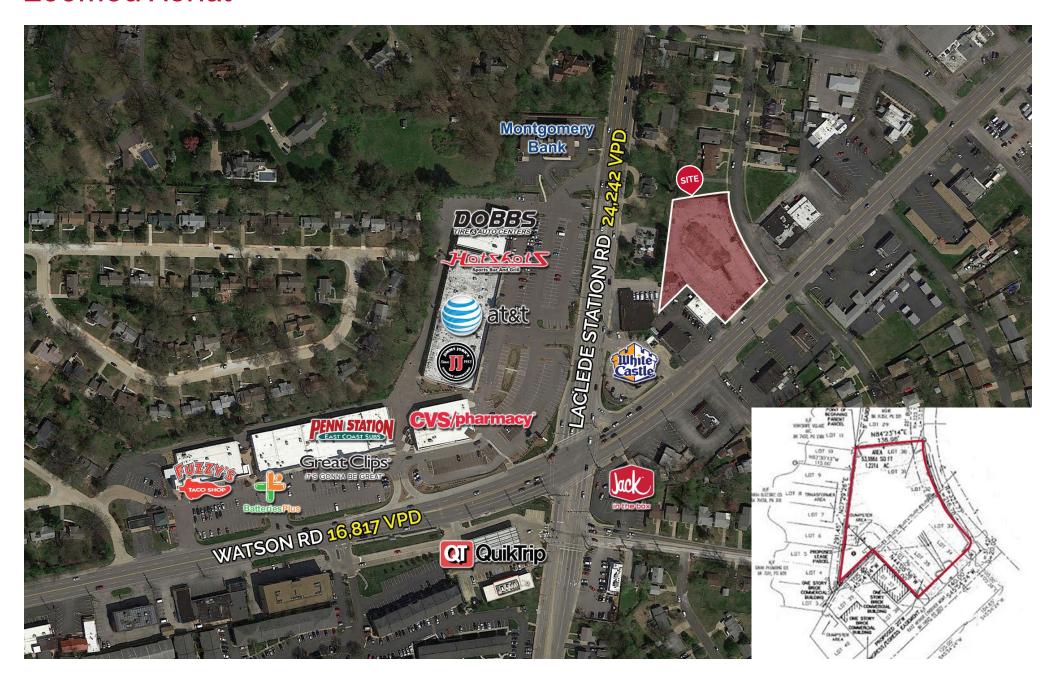

## **Zoomed Aerial**

### **PROPERTY DETAILS**

Good visibility from Watson Road

Easy access

Strong neighborhood trade area

Area retailers include: Walmart Supercenter, Dierbergs, Petco, Dollar Tree, Value City Furniture, Walgreens, & CVS

Watson Road - 16,917 VPD South Laclede Station Road - 24,242 VPI