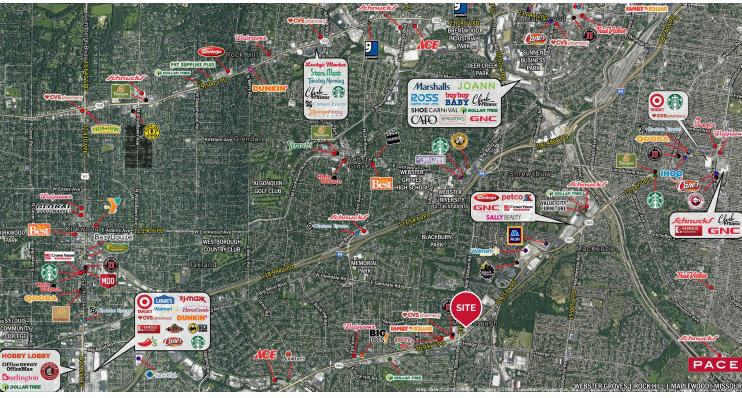

### **PROPERTY DETAILS**

Good visibility from Watson Road

Easy access

Strong neighborhood trade area

Area retailers include: Walmart Supercenter, Dierbergs, Petco, Dollar Tree, Value City Furniture, Walgreens, & CVS