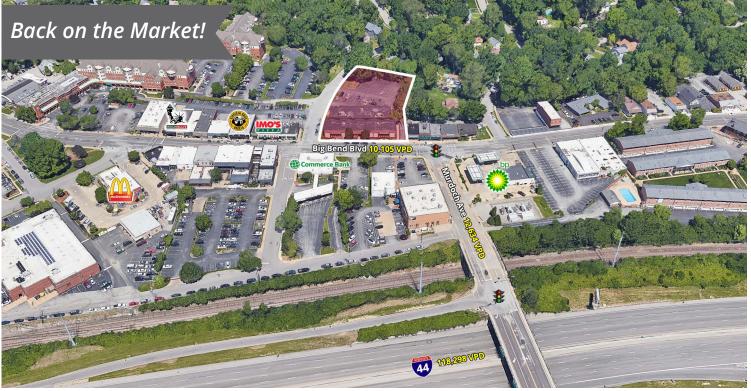

## **PROPERTY DETAILS**

Located at the entrance to the Webster Groves business district Located near Webster University (3,500 students)

Owner/user, investor, and redevelopment opportunity

Big Bend Boulevard - 10,150 VPD