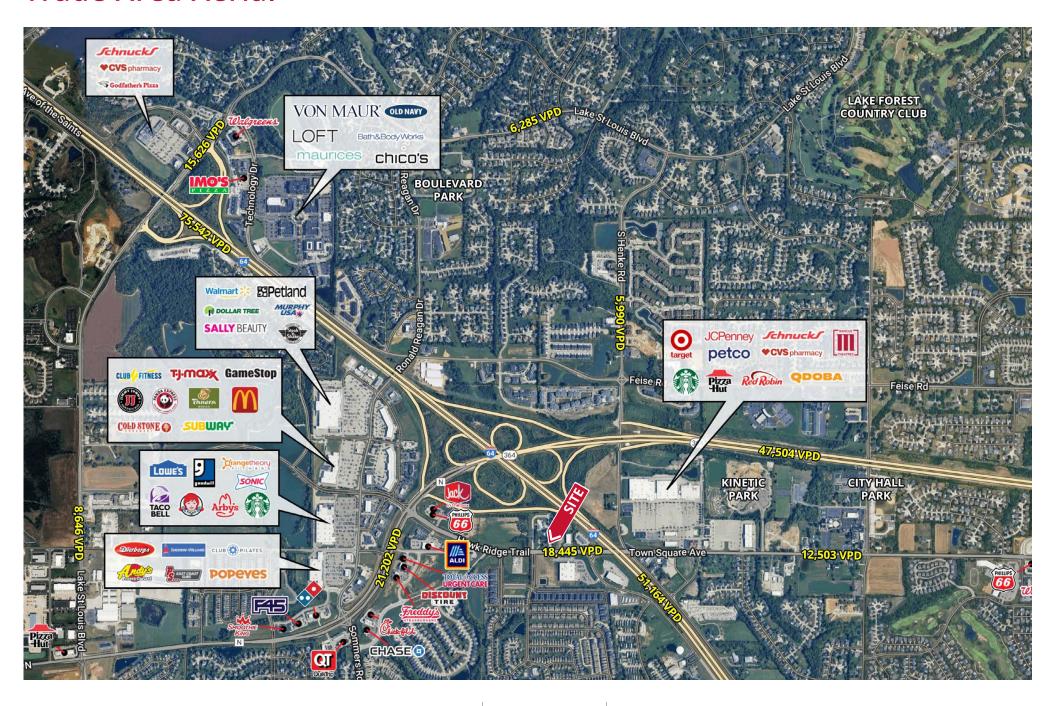

**Population** 9,137 | 60,655 | 125,327



**Daytime Population** 4,259 | 29,965 | 61,931

\$

Median Household Income \$111,614 | \$127,933 | \$121,134



## LAND FOR SALE

8067 Hawk Ridge Trail | Unincorporated St. Charles County, Missouri 63367 0.60 Acres | Sale Price: \$400,000

## **PROPERTY DETAILS**

Prime land for development

Close proximity to I-64 and Highway N interchange

Close to Shoppes at Hawk Ridge and Dardenne Town Square

Unincorporated St. Charles County

Hawk Ridge Trail - 18,445 VPD

**Ryan Geringer** 314.785.7642 rgeringer@paceproperties.com

Jim Rosen, CCIM 314.785.7625 jrosen@paceproperties.com

## **Trade Area Aerial**