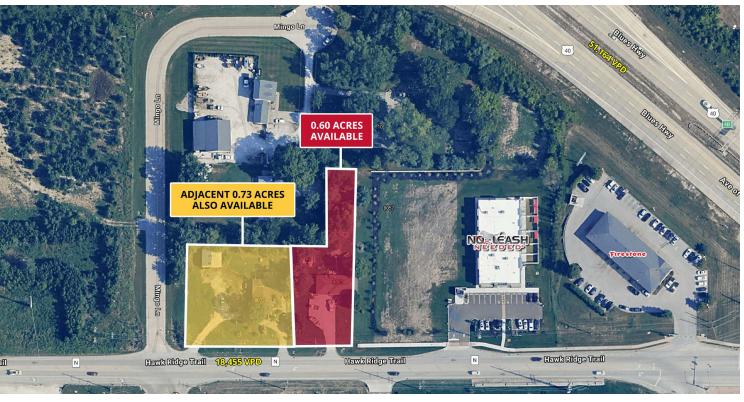

## LAND FOR SALE

8067 Hawk Ridge Trail | Unincorporated St. Charles County, Missouri 63367 0.60 Acres | Sale Price: \$400,000

## **PROPERTY DETAILS**

Prime land for development

Close proximity to I-64 and Highway N interchange

Close to Shoppes at Hawk Ridge and Dardenne Town Square

Unincorporated St. Charles County

Hawk Ridge Trail - 18,445 VPD