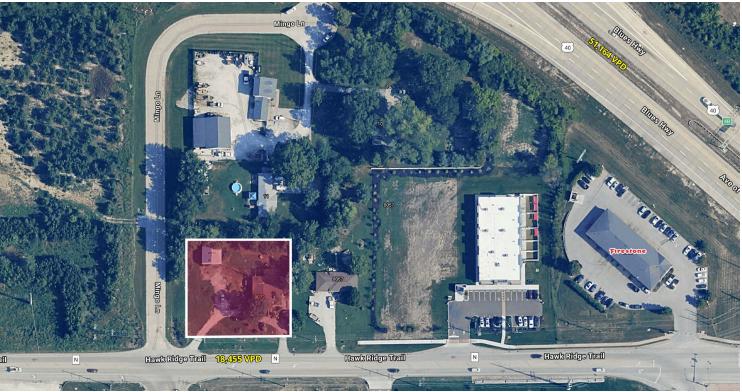

## **LAND FOR SALE** 8073 Hawk Ridge Trail | Lake St. Louis, Missouri 63367 0.73 Acre | Sale Price: \$450,000

## **PROPERTY DETAILS**

Prime commercial land

"C2" General Commercial zoning Approved "CUP" permitting automobile sales Close proximity to I-64 and Highway N interchange Close to Shoppes at Hawk Ridge and Dardenne Town Square

Hawk Ridge Trail - 18,445 VPD

**Ryan Geringer** 314.785.7642 rgeringer@paceproperties.com

Jim Rosen, CCIM 314.785.7625 jrosen@paceproperties.com

The information contained herein is not warranted, although it has been obtained from the owner/landlord of the subject property or from other sources that Pace Properties, Inc. deems reliable, and is subject to change without notice. Owner/landlord and Pace Properties, Inc. make no representations as to the environmental condition of the subject property and recommend tenant's independent investigation.