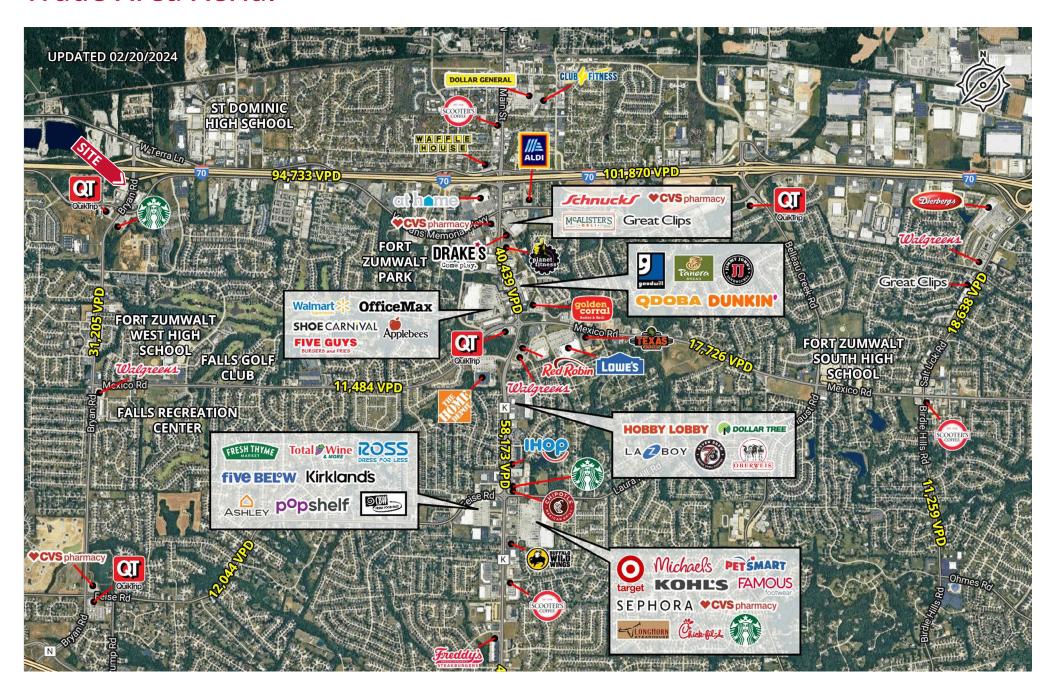

**2024 DEMOGRAPHICS** 1 Mile | 3 Miles | 5 Miles



**Population** 8,601 | 69,402 | 144,567



**Daytime Population** 5,215 | 36,072 | 79,474



Median Household Income \$90,222 | \$107,210 | \$112,318



## LAND FOR SALE

869 Bryan Road | O'Fallon, Missouri 63366 2.13 acres | Sale Price: \$1,250,000

## **PROPERTY DETAILS**

Southwest corner of I-70 & Bryan Road

Billboard income on site

Strong demographics & high-growth trade area

I-70 - 101,634 VPD | Bryan Road - 31,704 VPD

Evan Barnett

314.785.7678

ebarnett@paceproperties.com

**Ryan Geringer** 314.785.7642 rgeringer@paceproperties.com

## **Trade Area Aerial**