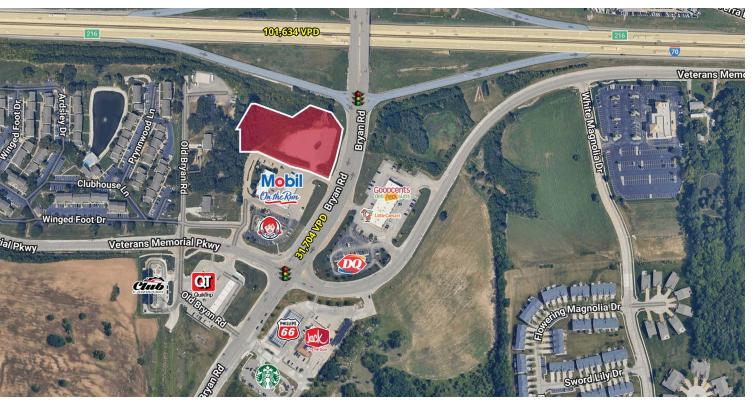

## LAND FOR SALE

869 Bryan Road | O'Fallon, Missouri 63366 2.13 acres | Sale Price: \$1,250,000

## **PROPERTY DETAILS**

Southwest corner of I-70 & Bryan Road

Billboard income on site

Strong demographics & high-growth trade area

I-70 - 101,634 VPD | Bryan Road - 31,704 VPD

Evan Barnett

314.785.7678

ebarnett@paceproperties.com