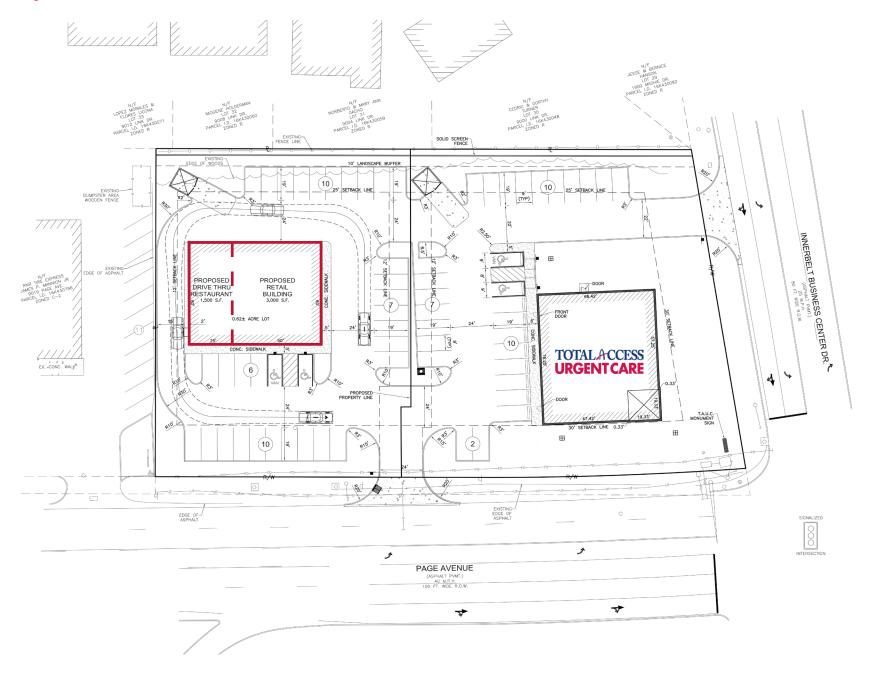

## LAND FOR SALE OR LEASE

8961 Page Avenue | Overland, Missouri 63114 0.62 Acres | Lease Rate: \$100,000/Year | Sale Price: \$1,200,000

## **PROPERTY DETAILS**

Cross access to Innerbelt Business Center Drive and signalized intersection

Great visibility

Developed pad Page Avenue - 25,869 VPD Kate Grewe 314.785.7662 kgrewe@paceproperties.com

## **Trade Area Aerial**

**Conceptual Site Plan 1** 

**Conceptual Site Plan 2** 

**Conceptual Site Plan 3** 