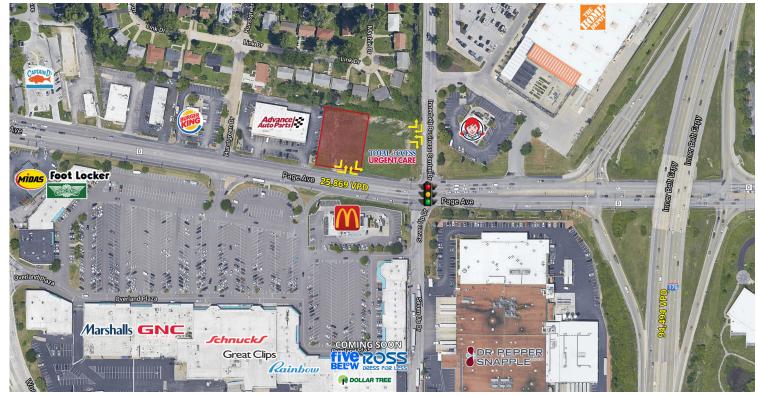

## LAND FOR SALE OR LEASE

8961 Page Avenue | Overland, Missouri 63114 0.62 Acres | Lease Rate: \$100,000/Year | Sale Price: \$1,200,000

## **PROPERTY DETAILS**

Cross access to Innerbelt Business Center Drive and signalized intersection

Great visibility

Developed pad Page Avenue - 25,869 VPD Kate Grewe 314.785.7662 kgrewe@paceproperties.com