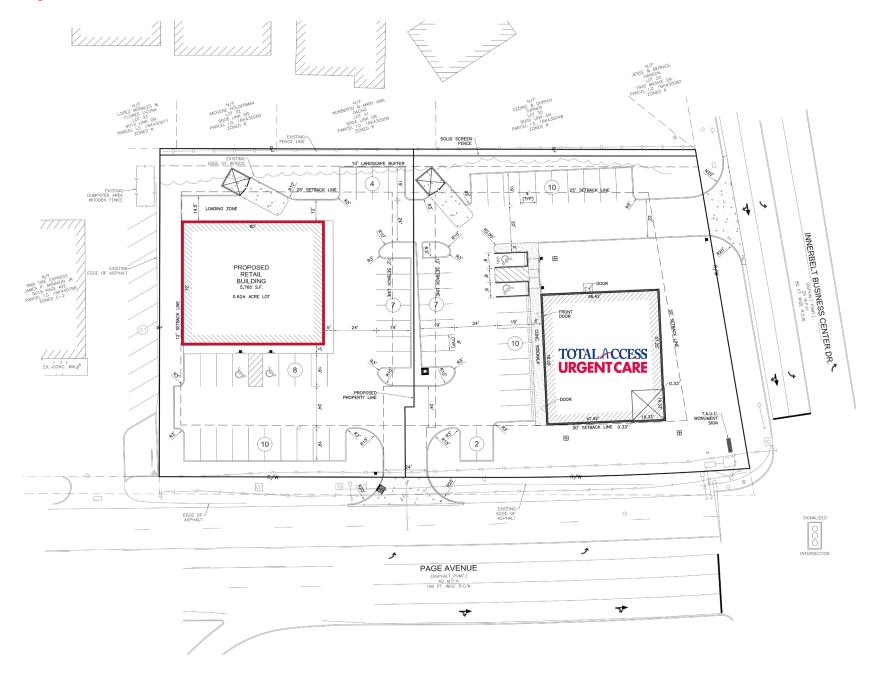

## LAND FOR SALE OR LEASE

8961 Page Avenue | Overland, Missouri 63114 0.62 Acres | Lease Rate: \$100,000/Year | Sale Price: \$1,200,000

## **PROPERTY DETAILS**

Cross access to Innerbelt Business Center Drive and signalized intersection

Great visibility

Developed pad Page Avenue - 25,869 VPD Kate Grewe 314.785.7662 kgrewe@paceproperties.com

## **Trade Area Aerial**

**Conceptual Site Plan 1** 

**Conceptual Site Plan 2** 

**Conceptual Site Plan 3** 