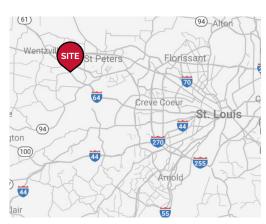

## **RETAIL FOR SALE**

900 Caledonia Drive | O'Fallon, Missouri 63368 42,282 SF on 6.9 Acres | Call for Details

## PROPERTY DETAILS

Former theater, all existing FF&E comes with property

Great visibility to I-64

High-growth in an already strong trade area

John Shuff 314.785.7630 jshuff@paceproperties.com

Patrick Willett 314.785.7631 pwillett@paceproperties.com