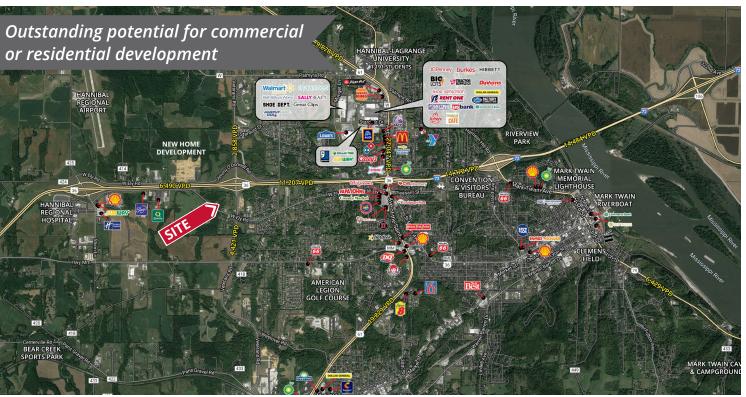

## **PROPERTY DETAILS**

17.84 +/- acres of undeveloped ground along MO Highway 36 in the western portion of Hannibal

Easily accessible from Veterans Rd at West Ely Rd

Rolling wooded topography located just south and east of Hannibal Regional Airport and 1.5 miles east of the new Hannibal Regional Medical Center and Hannibal Children's Medical Center

Annexed in city limits

New neighborhood development coming soon directly across Highway 36

Elizabeth Schenk 314.785.7633 eschenk@paceproperties.com

Jim Rosen, CCIM 314.785.7625 jrosen@paceproperties.com