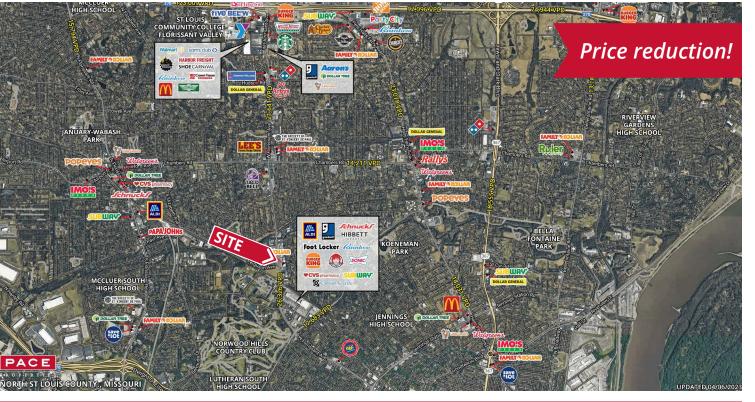

## LAND FOR SALE

9161 West Florissant Avenue | Ferguson, Missouri 63136 1.67 Acres | Sale Price: \$325,000

## **PROPERTY DETAILS**

Easy access

Great visibility from West Florissant Avenue

Ample parking

Area retailers include: Schnucks, Aldi, PNC Bank, Chase Bank, US Bank, Goodwill, Hibbett Sports, Burger King, Wendy's, & China King