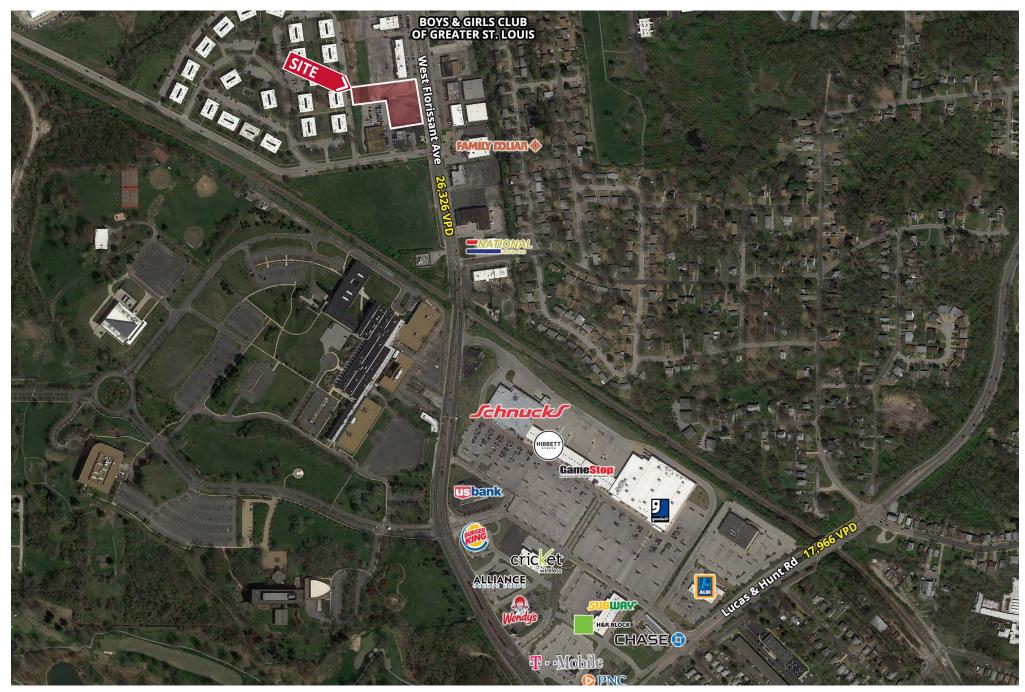

## **Zoomed Aerial**

PACEPROPERTIES.COM | 314.968.9898 1401 South Brentwood Boulevard, Suite 900 | St. Louis, Missouri 63144 The information contained herein is not warranted, although it has been obtained from the owner/landlord of the subject property or from other sources that Pace Properties, Inc. deems reliable, and is subject to change without notice. Owner/landlord and Pace Properties, Inc. make no representations as to the environmental condition of the subject property and recommend tenant's independent investigation.

## **PROPERTY DETAILS**

Easy access

Great visibility from West Florissant Avenue

Ample parking

Area retailers include: Schnucks, Aldi, PNC Bank, Chase Bank, US Bank, Goodwill, Hibbett Sports, Burger King, Wendy's, & China King