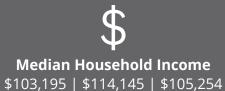

**2024 DEMOGRAPHICS** 1 Mile | 3 Miles | 5 Miles

**Population** 9,020 | 77,855 |198,098

**Daytime Population** 10,622 | 64,770 | 185,338