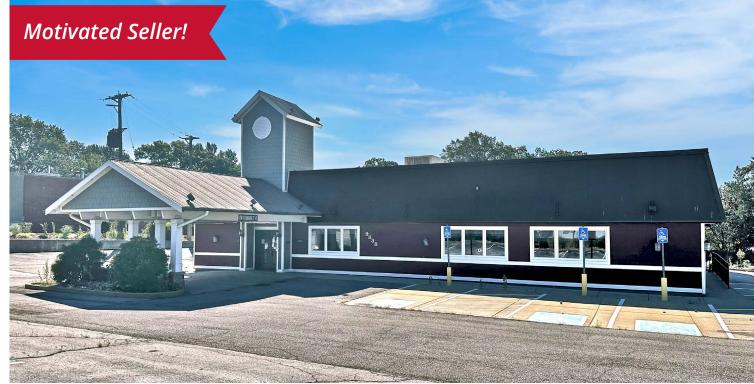

## **RETAIL FOR SALE OR LEASE**

9838 Watson Road | Crestwood, Missouri 63126 6,625 SF on 1.75 Acres | Call for Details

## **PROPERTY DETAILS**

Free-standing restaurant or great redevelopment opportunity

Area retailers include Dierbergs, Schnucks, ALDI, Bass Pro Shops, Chick-fil-A, McDonald's

Contains 140 parking spots

Watson Road - 18,396 VPD