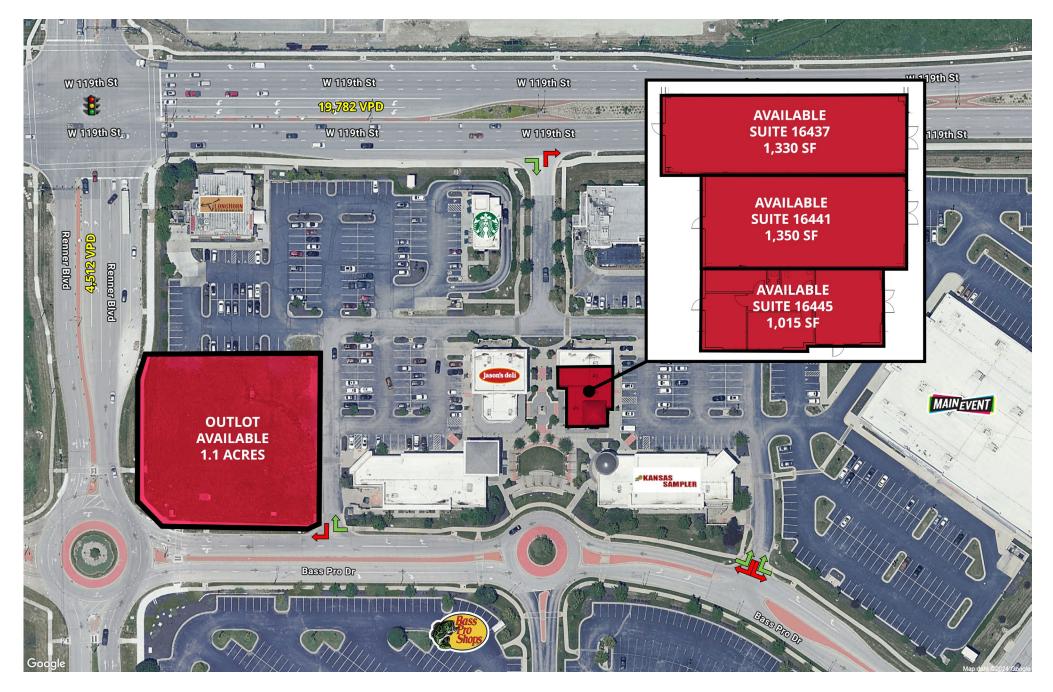

## **Zoomed Aerial**

PACEPROPERTIES.COM | 816.866.9898 1800 Wyandotte Street, Suite 101 | Kansas City, MO 64108 The information contained herein is not warranted, although it has been obtained from the owner/landlord of the subject property or from other sources that Pace Properties, Inc. deems reliable, and is subject to change without notice. Owner/landlord and Pace Properties, Inc. make no representations as to the environmental condition of the subject property and recommend tenant's independent investigation.

## **RETAIL FOR LEASE | OUTLOT AVAILABLE**

Olathe Gateway | 16535 West 119<sup>th</sup> Street | Olathe, Kansas 66061 1,015 - 3,695 SF | Land Available: 1.1 Acres | Call for Details