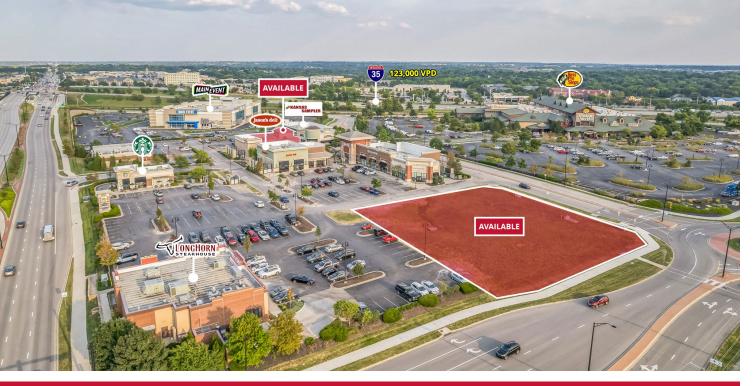

## **RETAIL FOR LEASE | OUTLOT AVAILABLE**

Olathe Gateway | 16535 West 119<sup>th</sup> Street | Olathe, Kansas 66061 1,015 - 3,695 SF | Land Available: 1.1 Acres | Call for Details

## **PROPERTY DETAILS**

Anchored by Bass Pro Shop and Main Event

High-visibility to I-35 and 119<sup>th</sup> Street

Located in one of the fastest-growing suburbs in the Kansas City metro area

Outlot pad opportunity

I-35 - 123,000 VPD | 119th Street - 19,782 VPD

Kristen Tremonti 816.762.3141 ktremonti@paceproperties.com

Adam Walz 816.762.3138 awalz@paceproperties.com

PACEPROPERTIES.COM | 816.866.9898 1800 Wyandotte Street, Suite 101 | Kansas City, MO 64108 The information contained herein is not warranted, although it has been obtained from the owner/landlord of the subject property or from other sources that Pace Properties, Inc. deems reliable, and is subject to change without notice. Owner/landlord and Pace Properties, Inc. make no representations as to the environmental condition of the subject property and recommend tenant's independent investigation.