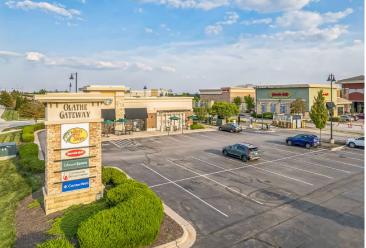

## **RETAIL FOR LEASE | OUTLOT AVAILABLE**

Olathe Gateway | 16535 West 119<sup>th</sup> Street | Olathe, Kansas 66061 1,015 - 3,695 SF | Land Available: 1.1 Acres | Call for Details

## **PROPERTY DETAILS**

Anchored by Bass Pro Shop and Main Event

High-visibility to I-35 and 119<sup>th</sup> Street

Located in one of the fastest-growing suburbs in the Kansas City metro area

Outlot pad opportunity