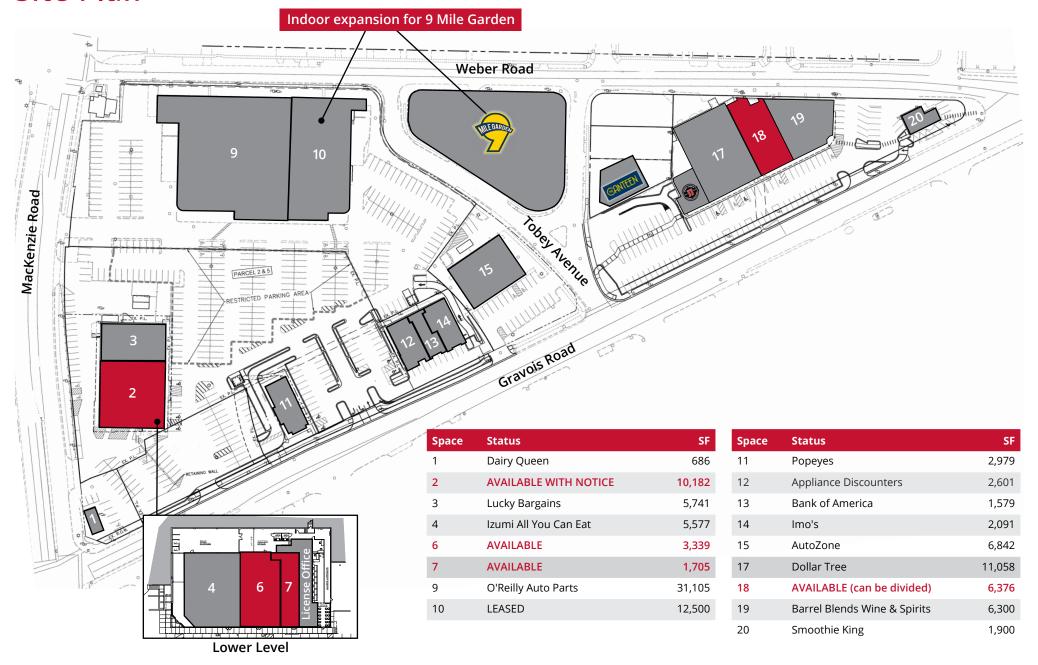

**Population** 14,674 | 118,544 | 293,920



**Daytime Population** 7,685 | 67,615 | 197,214

\$

Median Household Income \$78,403 | \$80,557 | \$81,396



## **RETAIL FOR LEASE**

Affton Plaza 9325 - 9519 Gravois Road | St. Louis, Missouri 63123 1,705 - 10,182 SF | Call for Details

### **PROPERTY DETAILS**

Located near the intersection of Gravois Road & MacKenzie Road

Trade area offers tremendous population density

Ample parking available

Gravois Road - 16,786 VPD | MacKenzie Road - 15,770 VPD

### **Connor Wiemann**

314.785.7627 cwiemann@paceproperties.com

#### **Evan Barnett**

314.785.7678 ebarnett@paceproperties.com

## Mike Swearngin 314.785.7635 mswearngin@paceproperties.com

## Site Plan



# **Trade Area Aerial**