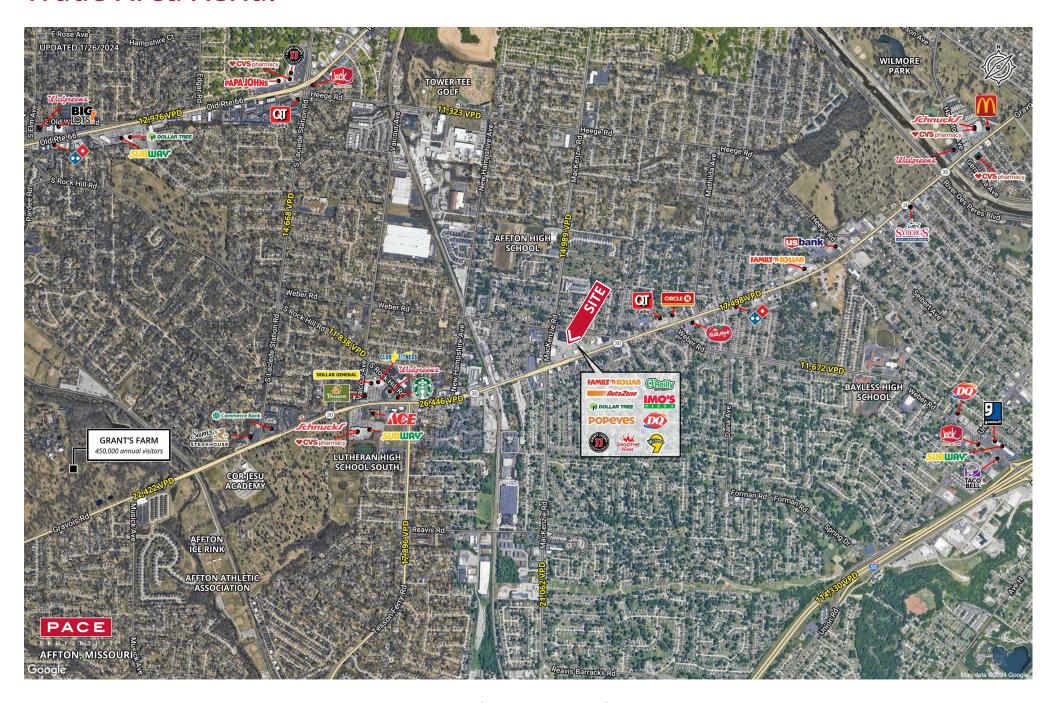

**Population** 14,674 | 118,544 | 293,920



**Daytime Population** 7,685 | 67,615 | 197,214

\$

Median Household Income \$78,403 | \$80,557 | \$81,396



## **RETAIL FOR LEASE**

Affton Plaza 9325 - 9519 Gravois Road | St. Louis, Missouri 63123 1,705 - 10,182 SF | Call for Details

### **PROPERTY DETAILS**

Located near the intersection of Gravois Road & MacKenzie Road

Trade area offers tremendous population density

Ample parking available

Gravois Road - 16,786 VPD | MacKenzie Road - 15,770 VPD

### **Connor Wiemann**

314.785.7627 cwiemann@paceproperties.com

#### **Evan Barnett**

314.785.7678 ebarnett@paceproperties.com

## Mike Swearngin 314.785.7635 mswearngin@paceproperties.com

## Site Plan



# **Trade Area Aerial**