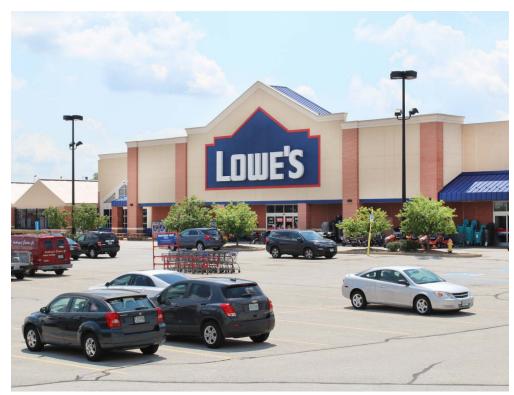

## **Evan Barnett**

314.785.7678 ebarnett@paceproperties.com

| Space | Status                  | SF      |
|-------|-------------------------|---------|
| 920   | Lowe's                  | 138,684 |
| 912   | Office Depot            | 19,984  |
| 906   | Dollar Tree             | 10,000  |
| 896   | AVAILABLE               | 4,000   |
| 892   | Miyabi                  | 3,500   |
| 884   | Spectrum                | 4,000   |
| 878   | America's Best          | 3,200   |
| 874   | St Luke's               | 4,000   |
| 870   | Honey Bee Tea           | 1,600   |
| 868   | GNC                     | 1,293   |
| 866   | Brown & Crouppen        | 1,093   |
| 882   | Consumer Cellular       | 2,508   |
| 844   | Penn Station            | 1,554   |
| 842   | AVAILABLE               | 1,200   |
| 840   | Crumbl Cookies          | 1,600   |
| 838   | Jefferson County Dental | 2,000   |
| 836   | The Joint               | 1,200   |
| 834   | Nothing Bundt Cakes     | 2,013   |
| 832   | St. Luke's Urgent Care  | 2,670   |
| 828   | PetSmart                | 18,119  |
| 818   | Ross                    | 25,000  |