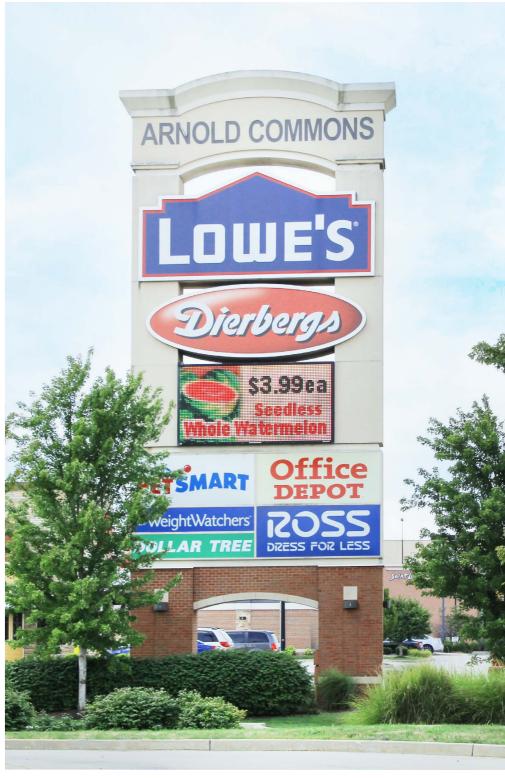

# **FOR LEASE**

Arnold Commons | 838 Arnold Commons Drive | Arnold, Missouri 63010 1,200 - 4,000 SF | Call for Details

### **PROPERTY DETAILS**

I-55 & Highway 141 visibility

Regional trade area

Grocery & Lowe's anchored

Located in high-growth market

High demand market with limited availability

I-55 - 104,603 VPD | Highway 141 - 36,708 VPD