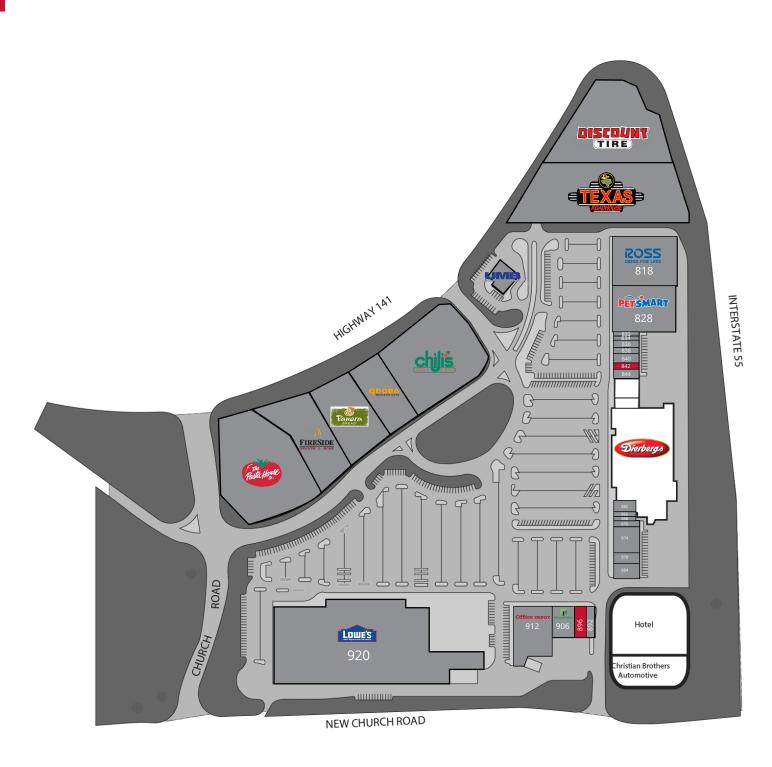

## **Evan Barnett**

314.785.7678 ebarnett@paceproperties.com

| Space | Status                  | SF      |
|-------|-------------------------|---------|
| 920   | Lowe's                  | 138,684 |
| 912   | Office Depot            | 19,984  |
| 906   | Dollar Tree             | 10,000  |
| 896   | AVAILABLE               | 4,000   |
| 892   | Miyabi                  | 3,500   |
| 884   | Spectrum                | 4,000   |
| 878   | America's Best          | 3,200   |
| 874   | St Luke's               | 4,000   |
| 870   | Honey Bee Tea           | 1,600   |
| 868   | GNC                     | 1,293   |
| 866   | Brown & Crouppen        | 1,093   |
| 882   | Consumer Cellular       | 2,508   |
| 844   | Penn Station            | 1,554   |
| 842   | AVAILABLE               | 1,200   |
| 840   | Crumbl Cookies          | 1,600   |
| 838   | Jefferson County Dental | 2,000   |
| 836   | The Joint               | 1,200   |
| 834   | Nothing Bundt Cakes     | 2,013   |
| 832   | St. Luke's Urgent Care  | 2,670   |
| 828   | PetSmart                | 18,119  |
| 818   | Ross                    | 25,000  |