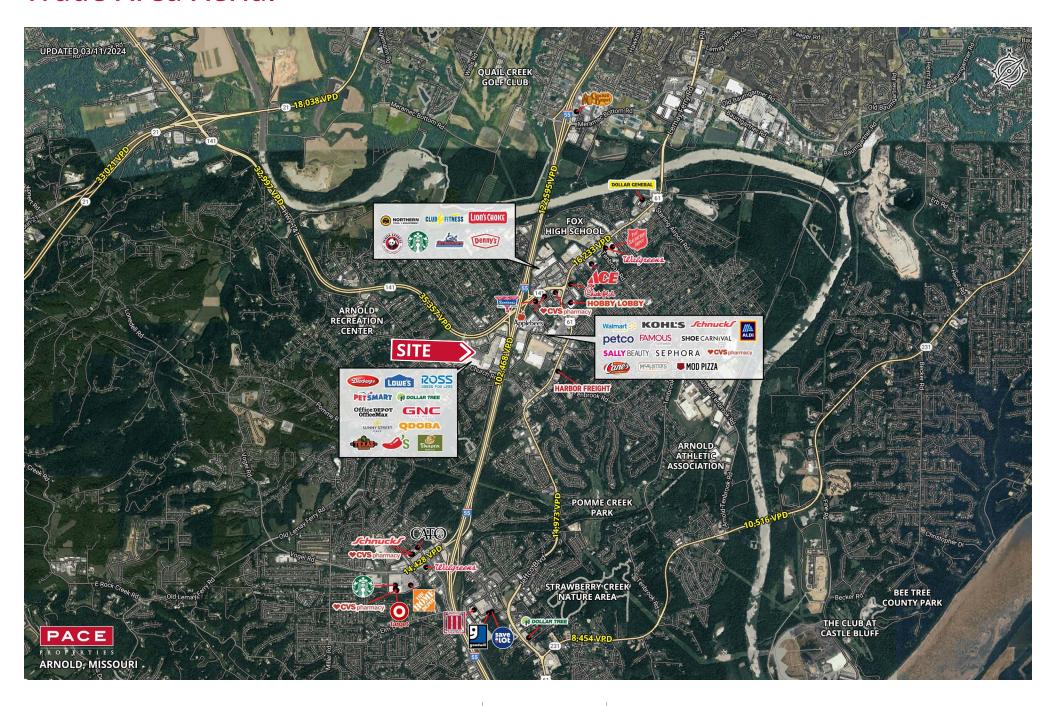

Miyabi                  | 3,500   |
| 884   | Spectrum                | 4,000   |
| 878   | America's Best          | 3,200   |
| 874   | St Luke's               | 4,000   |
| 870   | Honey Bee Tea           | 1,600   |
| 868   | GNC                     | 1,293   |
| 866   | Brown & Crouppen        | 1,093   |
| 882   | Consumer Cellular       | 2,508   |
| 844   | Penn Station            | 1,554   |
| 842   | AVAILABLE               | 1,200   |
| 840   | Crumbl Cookies          | 1,600   |
| 838   | Jefferson County Dental | 2,000   |
| 836   | The Joint               | 1,200   |
| 834   | Nothing Bundt Cakes     | 2,013   |
| 832   | St. Luke's Urgent Care  | 2,670   |
| 828   | PetSmart                | 18,119  |
| 818   | Ross                    | 25,000  |



# **Trade Area Aerial**