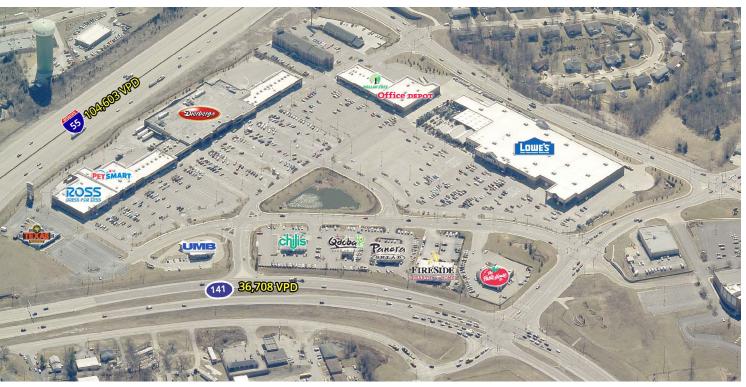

### **PROPERTY DETAILS**

I-55 & Highway 141 visibility

Regional trade area

Grocery & Lowe's anchored

Located in high-growth market

High demand market with limited availability

I-55 - 104,603 VPD | Highway 141 - 36,708 VPD

# **Trade Area Aerial**

## **Evan Barnett**

314.785.7678 ebarnett@paceproperties.com

| Space | Status                  | SF      |
|-------|-------------------------|---------|
| 920   | Lowe's                  | 138,684 |
| 912   | Office Depot            | 19,984  |
| 906   | Dollar Tree             | 10,000  |
| 896   | AVAILABLE               | 4,000   |
| 892   | Miyabi                  | 3,500   |
| 884   | Spectrum                | 4,000   |
| 878   | America's Best          | 3,200   |
| 874   | St Luke's               | 4,000   |
| 870   | Honey Bee Tea           | 1,600   |
| 868   | GNC                     | 1,293   |
| 866   | Brown & Crouppen        | 1,093   |
| 882   | Consumer Cellular       | 2,508   |
| 844   | Penn Station            | 1,554   |
| 842   | AVAILABLE               | 1,200   |
| 840   | Crumbl Cookies          | 1,600   |
| 838   | Jefferson County Dental | 2,000   |
| 836   | The Joint               | 1,200   |
| 834   | Nothing Bundt Cakes     | 2,013   |
| 832   | St. Luke's Urgent Care  | 2,670   |
| 828   | PetSmart                | 18,119  |
| 818   | Ross                    | 25,000  |