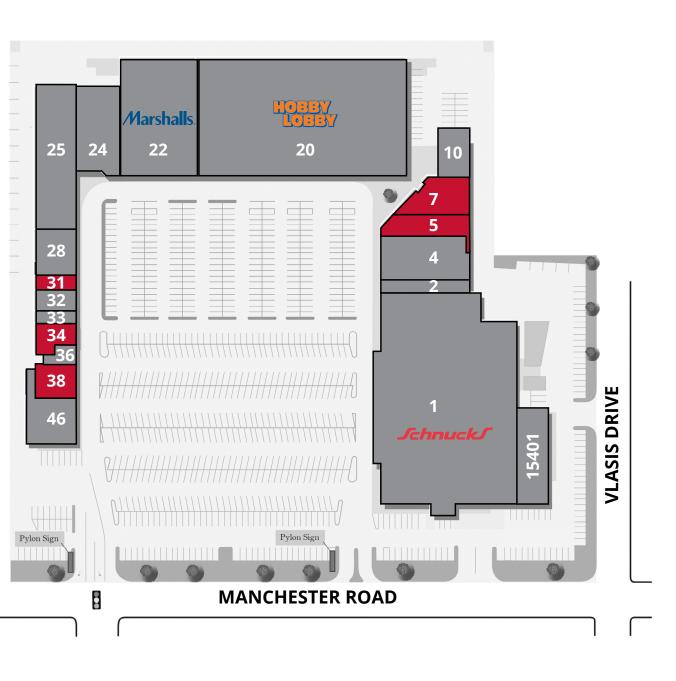

## Site Plan

| Space | Status               | SF     |
|-------|----------------------|--------|
| 15401 | Dobbs                | 6,550  |
| 1     | Schnucks             | 61,737 |
| 2     | Sparadise Nails      | 2,600  |
| 4     | Shoe Dept.           | 7,830  |
| 5     | AVAILABLE            | 3,608  |
| 7     | AVAILABLE            | 4,827  |
| 10    | Hipbone Marketing    | 2,160  |
| 20    | Hobby Lobby          | 55,000 |
| 22    | Marshalls            | 20,000 |
| 24    | Appliance Discounter | 8,386  |
| 25    | Once Upon a Child    | 11,213 |
| 28    | Physical Therapy     | 4,822  |
| 31    | AVAILABLE            | 1,200  |
| 32    | Pizza Hut            | 1,800  |
| 33    | China First          | 1,080  |
| 34    | AVAILABLE            | 2,220  |
| 36    | Hamedi Barbershop    | 1,150  |
| 38    | AVAILABLE            | 2,141  |
| 46    | Buffalo Wild Wings   | 5,535  |