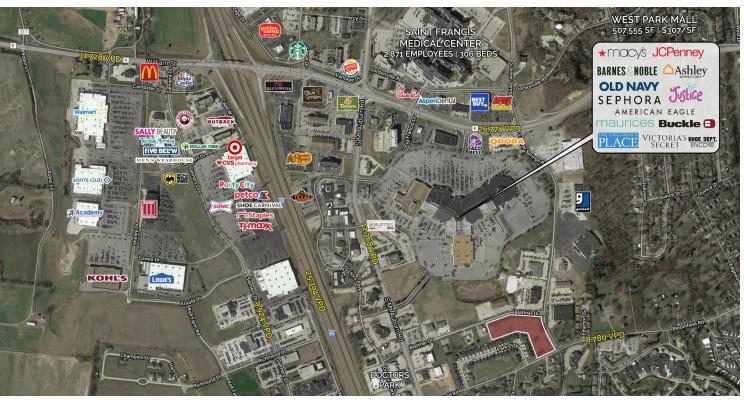

#### **PROPERTY DETAILS**

Prime development land

Near West Park Mall

Wraps corners of Blattner Drive, Silver Springs Road, and Bloomfield Road

Potential uses include retail, office, financial, or medical Bloomfield Road: 8,780 VPD