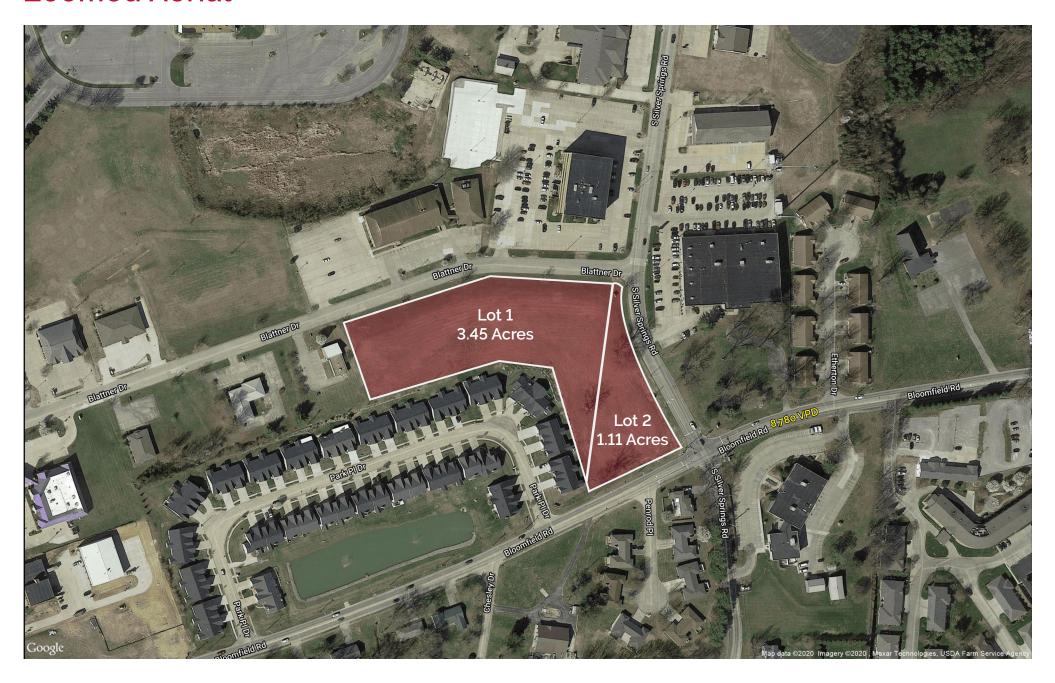

# **Zoomed Aerial**

# LAND AVAILABLE

Blattner Drive & South Silver Springs Road | Cape Girardeau, Missouri 63703 Up to 4.56 Acres | Call for details

#### **PROPERTY DETAILS**

Prime development land

Near West Park Mall

Wraps corners of Blattner Drive, Silver Springs Road, and Bloomfield Road

Potential uses include retail, office, financial, or medical Bloomfield Road: 8,780 VPD