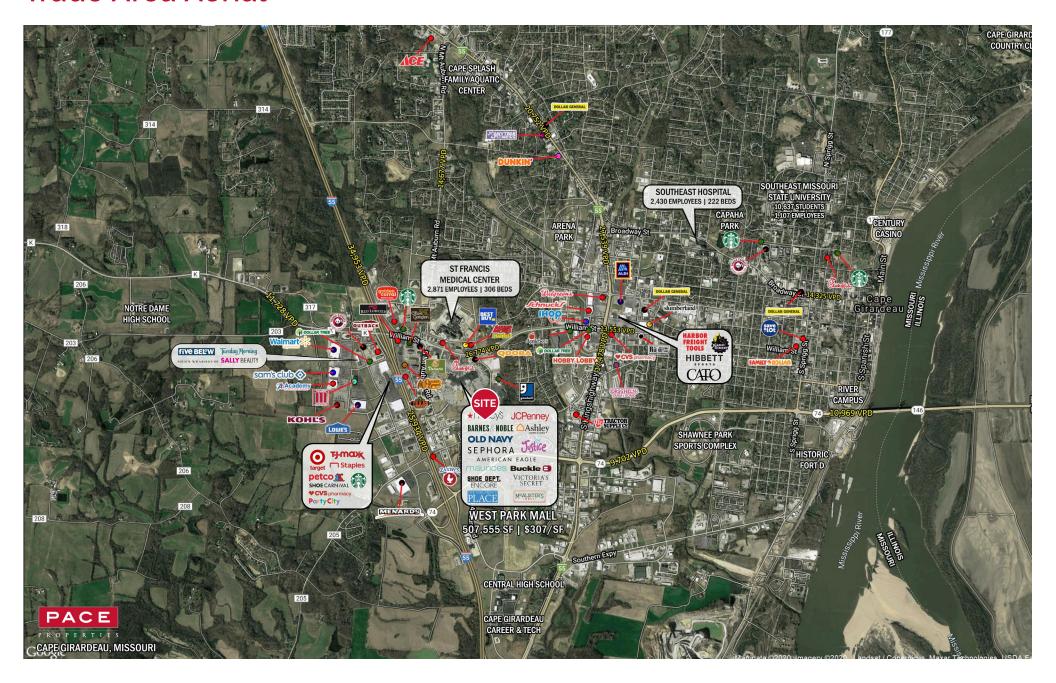

# Trade Area Aerial

#### **PROPERTY DETAILS**

Prime development land

Near West Park Mall

Wraps corners of Blattner Drive, Silver Springs Road, and Bloomfield Road

Potential uses include retail, office, financial, or medical Bloomfield Road: 8,780 VPD