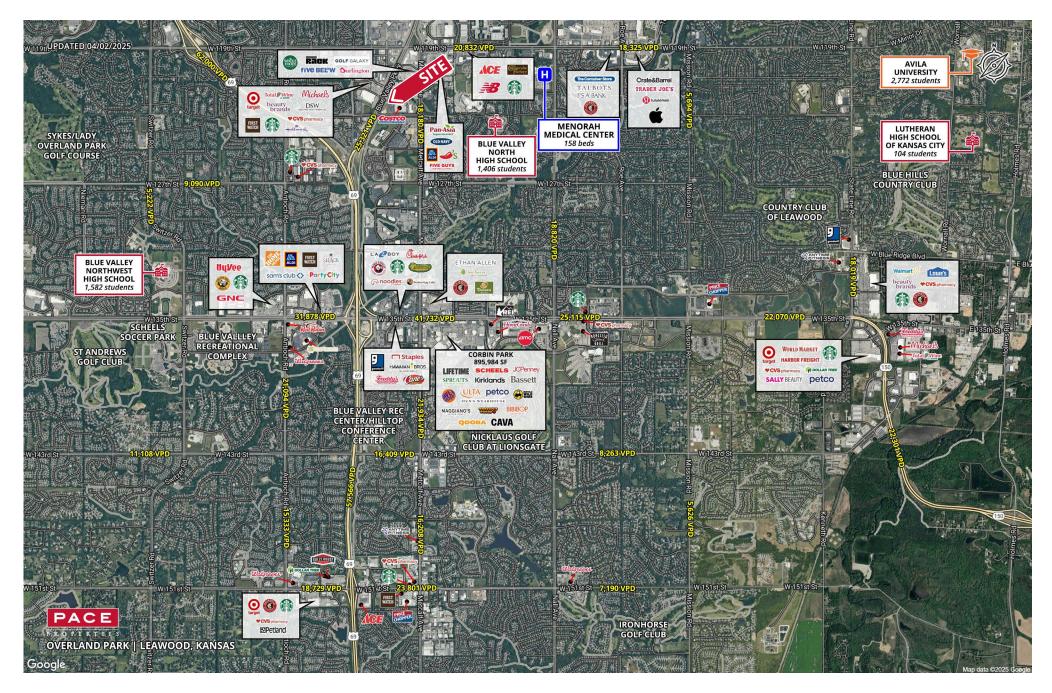

| Lease Rate: \$140,000/year, NNN Sale Price: Call for Details

#### **PROPERTY DETAILS**

Outlot to Costco

Access to lighted intersection

Area retailers include Costco, Target, Walmart, <u>Hobby Lobby, and Wh</u>ole Foods Adam Walz 816.762.3138 awalz@paceproperties.com

PACEPROPERTIES.COM | 816.866.9898 1800 Wyandotte Street, Suite 101 | Kansas City, MO 64108 The information contained herein is not warranted, although it has been obtained from the owner/landlord of the subject property or from other sources that Pace Properties, Inc. deems reliable, and is subject to change without notice. Owner/landlord and Pace Properties, Inc. make no representations as to the environmental condition of the subject property and recommend tenant's independent investigation.

## **Trade Area Aerial**



#### PACEPROPERTIES.COM | 816.866.9898 1800 Wyandotte Street, Suite 101 | Kansas City, MO 64108

The information contained herein is not warranted, although it has been obtained from the owner/landlord of the subject property or from other sources that Pace Properties, Inc. deems reliable, and is subject to change without notice. Owner/landlord and Pace Properties, Inc. make no representations as to the environmental condition of the subject property and recommend tenant's independent investigation.

## Survey



(1-1) -- CEFA -1 E LBB L LOT 2 -10°, °0°, °0°, °0° . 116 TOTAL ACCESS URGENT CARE t (111) 5 5 

PACEPROPERTIES.COM | 816.866.9898 The informate subject to the subject street, Suite 101 | Kansas City, MO 64108 condition condition

The information contained herein is not warranted