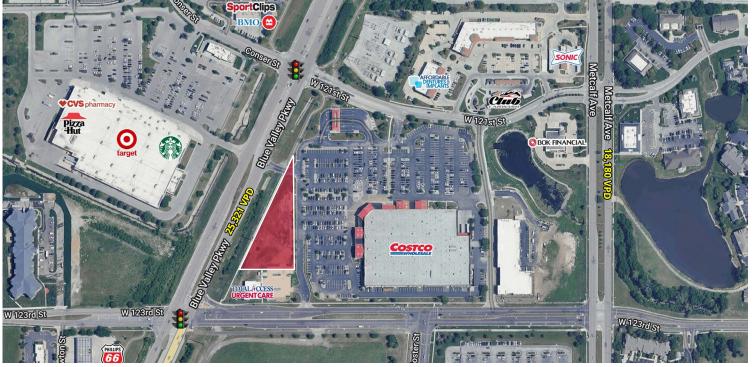

#### **PROPERTY DETAILS**

Outlot to Costco

Access to lighted intersection

Area retailers include Costco, Target, Walmart, <u>Hobby Lobby, and Wh</u>ole Foods Adam Walz 816.762.3138 awalz@paceproperties.com