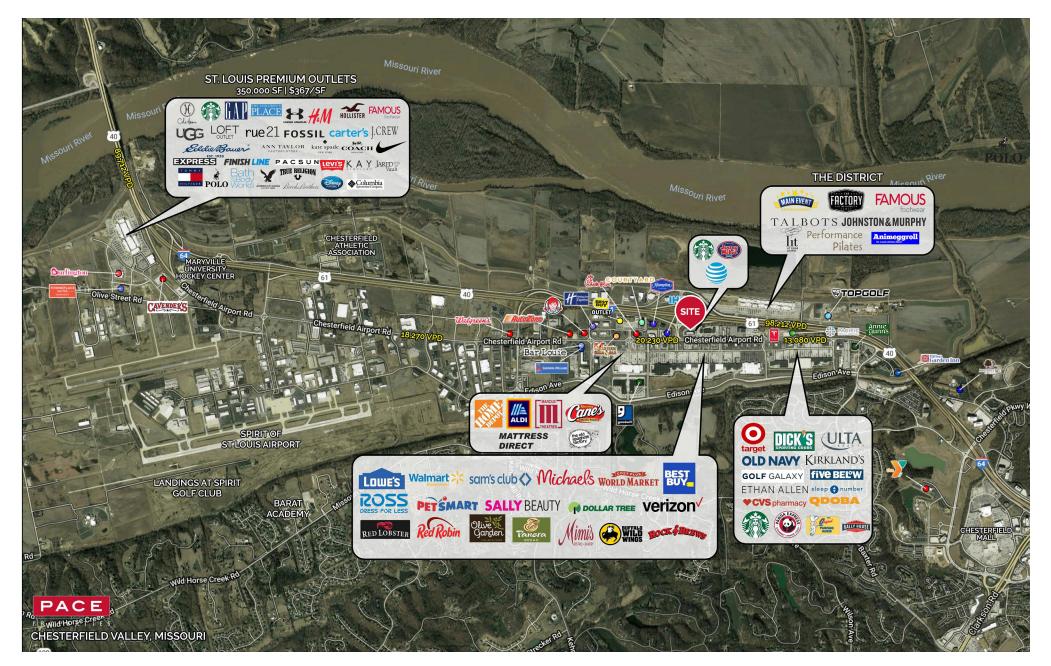

## Trade Area Aerial

The information contained herein is not warranted, although it has been obtained from the owner/landlord of the subject property or from other sources that Pace Properties, Inc. deems reliable, and is subject to change without notice. Owner/landlord and Pace Properties, Inc. make no representations as to the environmental condition of the subject property and recommend tenant's independent investigation.

Chesterfield Airport Road: 20,230 VPD | I-64: 98,212 VPD

**Patrick Willett** 314.785.7631 pwillett@paceproperties.com

Evan Barnett 314.785.7678 ebarnett@paceproperties.com

The information contained herein is not warranted, although it has been obtained from the owner/landlord of the subject property or from other sources that Pace Properties, Inc. deems reliable, and is subject to change without notice. Owner/landlord and Pace Properties, Inc. make no representations as to the environmental condition of the subject property and recommend tenant's independent investigation.