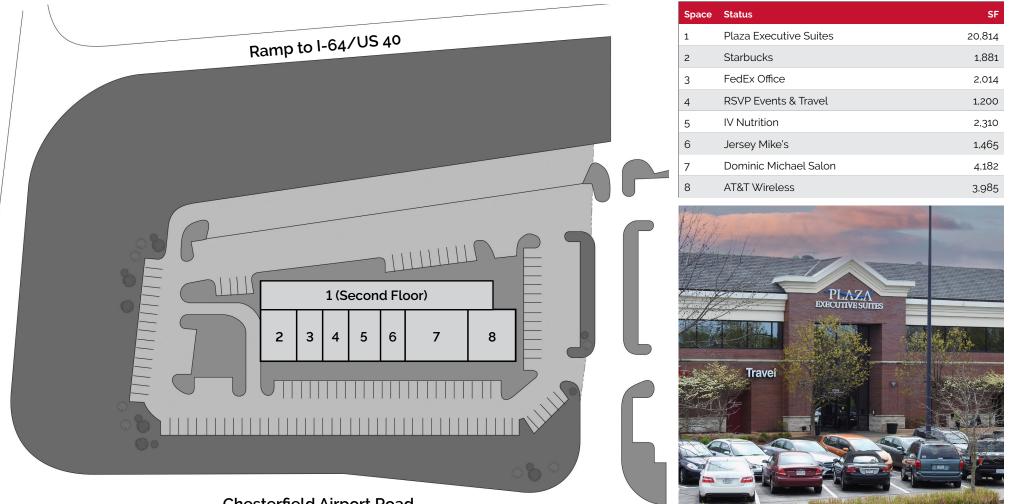

One of the largest power centers in the US Over \$1 billion in retail sales in the Chesterfield trade area Chesterfield is home to 47,000 residents & over 2,000 businesses employing 42,000+ employees

Chesterfield Airport Road: 20,230 VPD | I-64: 98,212 VPD

**Patrick Willett** 314.785.7631 pwillett@paceproperties.com

Evan Barnett 314.785.7678 ebarnett@paceproperties.com

The information contained herein is not warranted, although it has been obtained from the owner/landlord of the subject property or from other sources that Pace Properties, Inc. deems reliable, and is subject to change without notice. Owner/landlord and Pace Properties, Inc. make no representations as to the environmental condition of the subject property and recommend tenant's independent investigation.

## Site Plan



**Chesterfield Airport Road** 







## Trade Area Aerial



The information contained herein is not warranted, although it has been obtained from the owner/landlord of the subject property or from other sources that Pace Properties, Inc. deems reliable, and is subject to change without notice. Owner/landlord and Pace Properties, Inc. make no representations as to the environmental condition of the subject property and recommend tenant's independent investigation.