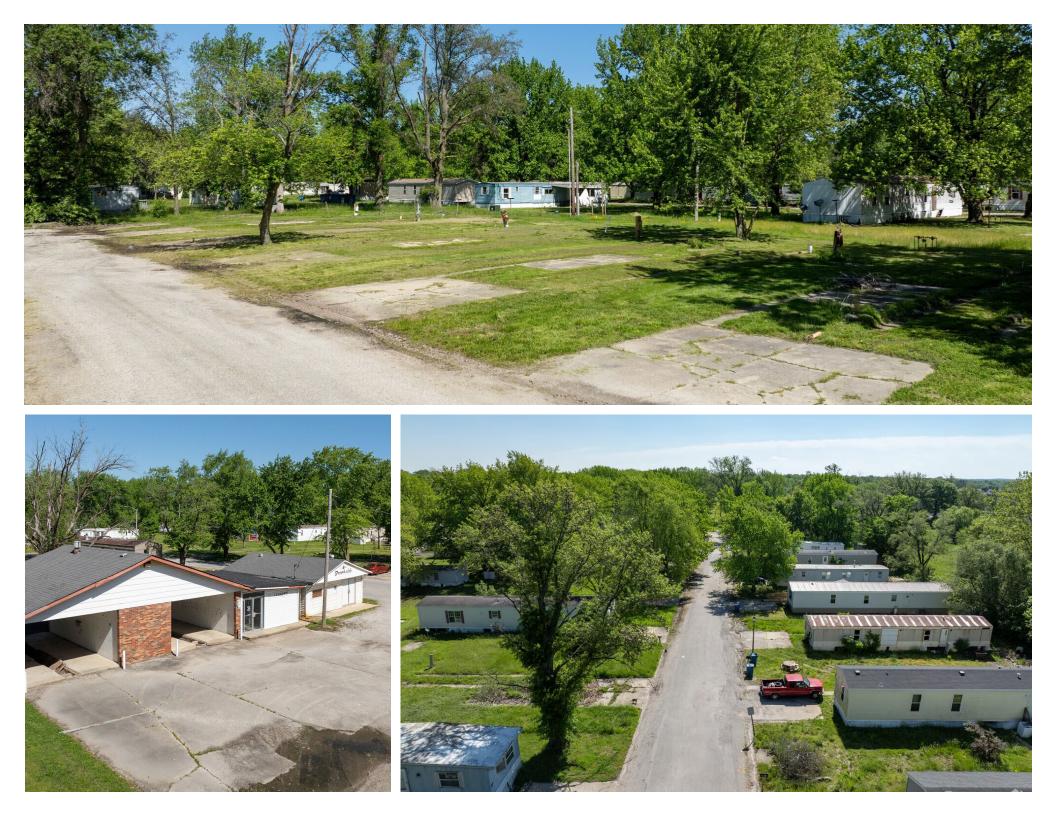

## **PROPERTY DETAILS**

129 total rental sites on 16.11 acres

36 occupied sites, including resident-owned, park-owned, and lease-to-own homes

On-site staff in place for seamless operations

Strong value-add via lease-up and management optimization