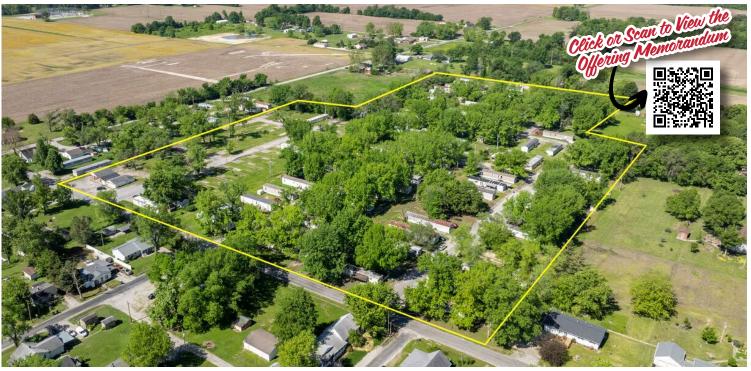

## **INVESTMENT OPPORTUNITY**

Brookside Mobile Home Park 1350 South Brookside Avenue | Centralia, Illinois 62801 Call for Details

## **PROPERTY DETAILS**

129 total rental sites on 16.11 acres

36 occupied sites, including resident-owned, park-owned, and lease-to-own homes

On-site staff in place for seamless operations

Strong value-add via lease-up and management optimization