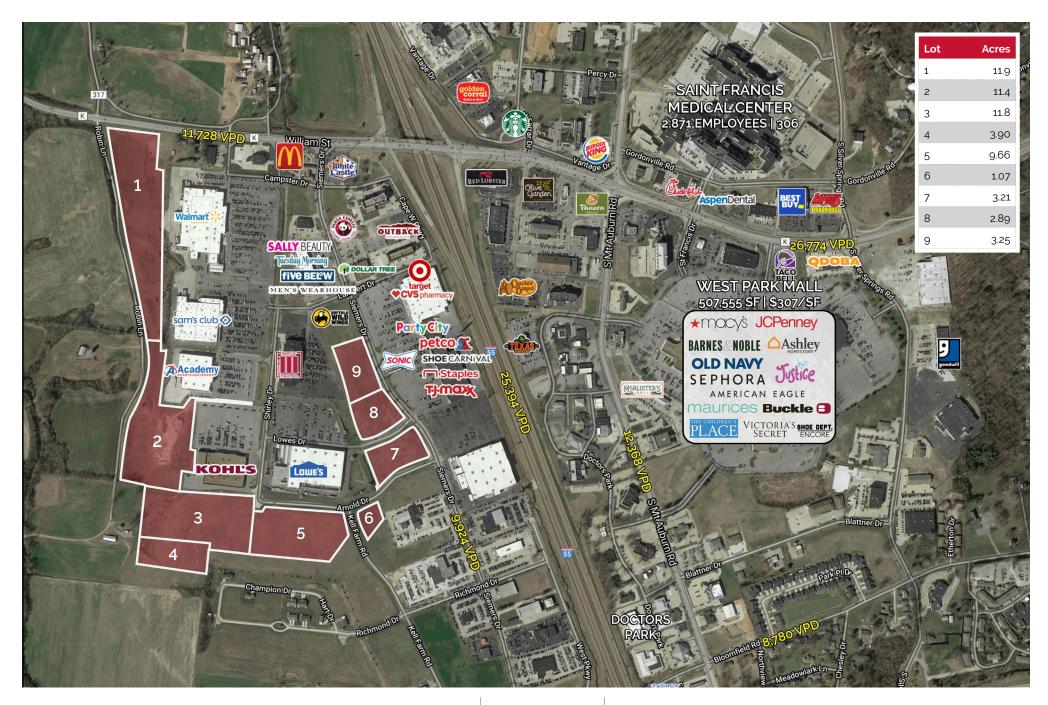

# LAND AVAILABLE

Siemers Drive | Cape Girardeau, Missouri 63701/63703 1.07 - 11.9 Acres | Call for details

#### **PROPERTY DETAILS**

Prime development land

Adjacent to Cape Girardeau power center

Easy access to interstate

Retailers nearby include Walmart Supercenter, Sam's Club, Lowe's, Kohl's, and Academy Sports

# **Zoomed Aerial**