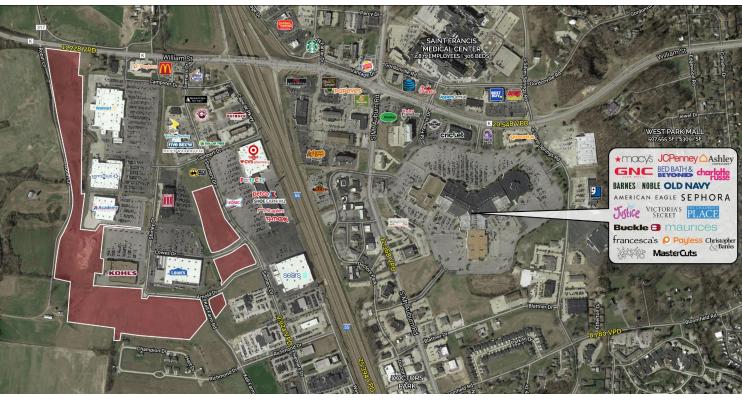

#### **PROPERTY DETAILS**

Prime development land

Adjacent to Cape Girardeau power center

Easy access to interstate

Retailers nearby include Walmart Supercenter, Sam's Club, Lowe's, Kohl's, and Academy Sports