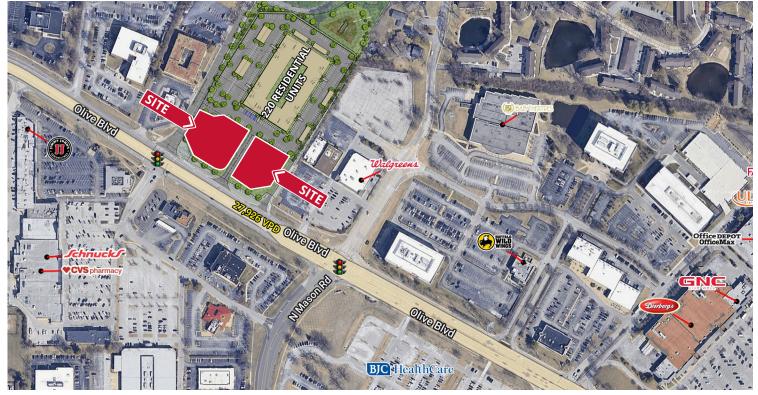

## **PROPERTY DETAILS**

cross from Barnes-Jewish Hospital's west campus

Signalized intersection

Retail drive-thru possible

220 residential units under development

Olive Boulevard - 27,926 VPD

John Shuff 314.785.7630 jshuff@paceproperties.com