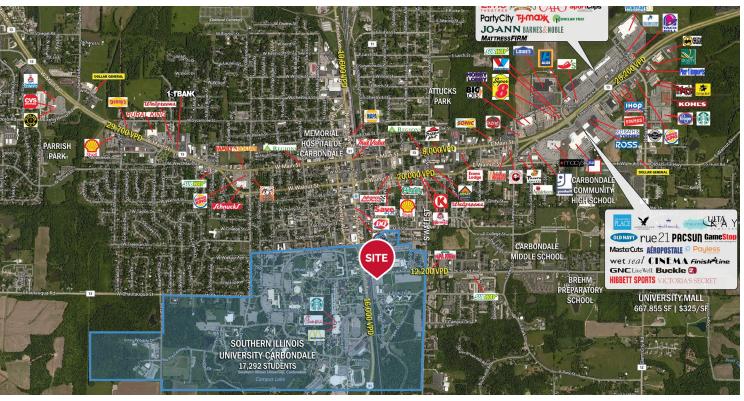

#### **PROPERTY DETAILS**

New development

Hiah visibility

Good access

Ample parking

Across from campus of University of Illinois-Carbondale, with over 17,000 students

South Illinois Street - 16,000 VPD