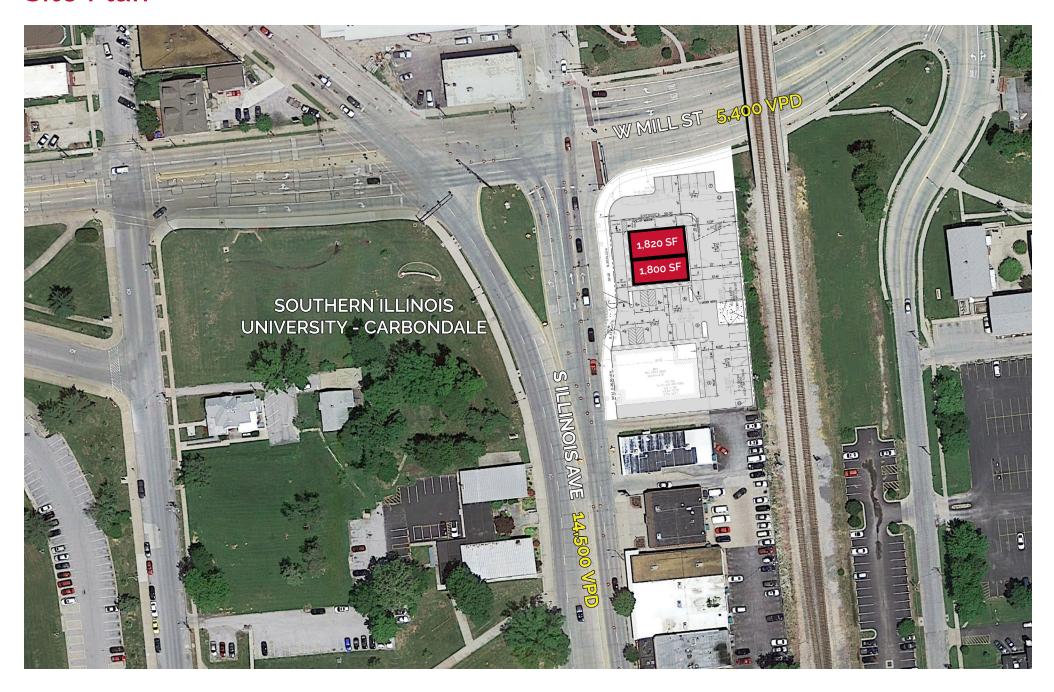

#### **2020 DEMOGRAPHICS**

1 Mile | 3 Miles | 5 Miles



**Population** 

13,034 | 26,605 | 33,298



**Employees** 10,181 | 18,168 | 20,267

\$

**Median Household Income** \$20,470 | \$36,533 | \$43,872



# **FOR LEASE**

805 - 811 South Illinois Street | Carbondale, Illinois 62901 1,800 - 1,820 SF | Call for Details

#### **PROPERTY DETAILS**

New development

Hiah visibility

Good access

Ample parking

Across from campus of University of Illinois-Carbondale, with over 17,000 students

South Illinois Street - 16,000 VPD

### Mike Swearngin

314.785.7635 mswearngin@paceproperties.com

### **Patrick Willett**

314.785.7631 pwillett@paceproperties.com

# Site Plan