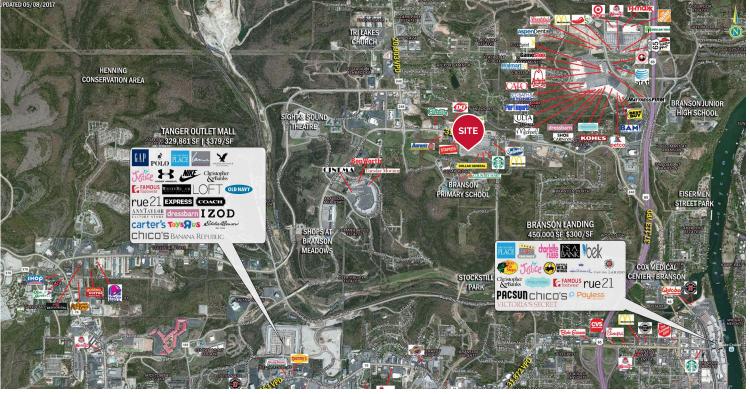

## **RETAIL FOR SALE OR LEASE**

Cedar Ridge Plaza | 1477 State Highway 248 | Branson, Missouri 65616 61,224 SF | \$8.00/SF | Triple Nets: \$2.35/SF | Sale Price: Call for Details

## **PROPERTY DETAILS**

Over 8 million visitors annually to Branson

Easy access to all of Branson

Cotenants include Hobby Lobby, Country Mart, Dollar General, & McDonald's

State Highway 248 - 31,767 VPD

John Shuff 314.785.7630 jshuff@paceproperties.com