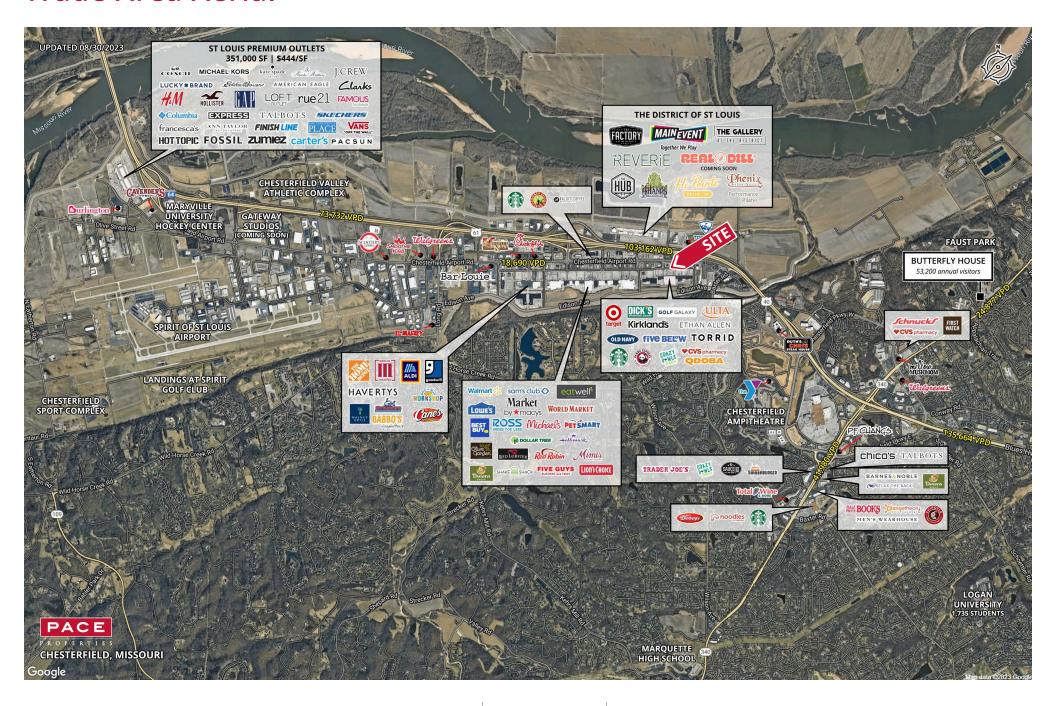

957  | 82    | Rally House           | 7,206  |
| 34    | pOpshelf         | 10,000  | 86    | Kirkland's Home       | 7,206  |
| 40    | Target           | 143,000 | 88    | Torrid                | 2,574  |
| 42    | AVAILABLE        | 1,500   | 90    | Consumer Cellular     | 4,058  |

| Space | Status                  | SF    |
|-------|-------------------------|-------|
| 92    | Taj Palace              | 2,414 |
| 94    | Sunshine Drapery        | 1,022 |
| 96    | Sharkey's Cuts for Kids | 1,022 |
| 98    | Panda Express           | 2,414 |
| 100   | Crazy Bowls & Wraps     | 2,400 |
| 102   | Sleep Number            | 3,200 |
| 104   | Qdoba                   | 2,400 |
|       |                         |       |
|       |                         |       |

## **Trade Area Aerial**