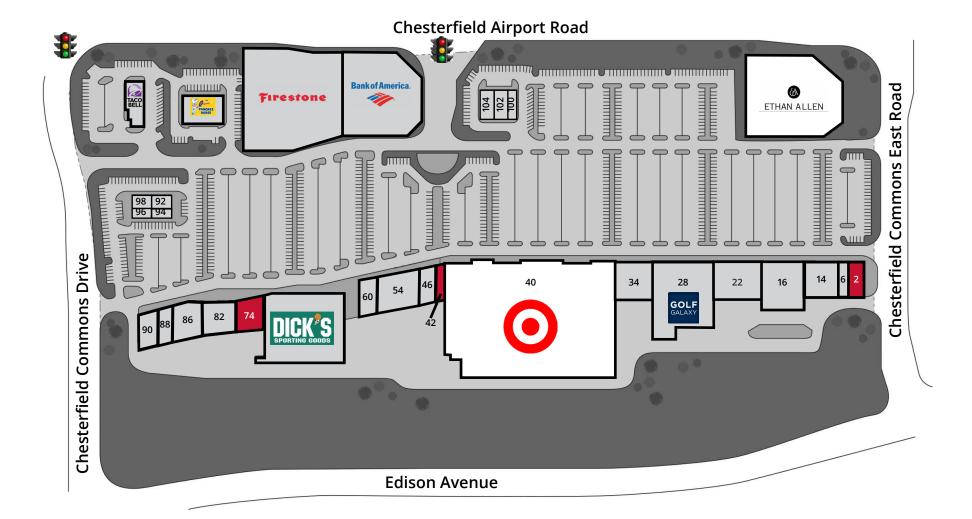

## Site Plan

| Space | Status           | SF      | Space | Status                | SF     |
|-------|------------------|---------|-------|-----------------------|--------|
| 2     | AVAILABLE        | 5,000   | 46    | Ulta Beauty           | 9,298  |
| 6     | Baker Pool & Spa | 4,500   | 54    | Five Below            | 8,838  |
| 14    | Maurice's        | 5,500   | 60    | Spectrum              | 4,096  |
| 16    | Old Navy         | 16,106  | 64    | Dick's Sporting Goods | 55,500 |
| 22    | Daiso            | 13,000  | 74    | AVAILABLE             | 6,018  |
| 28    | Golf Galaxy      | 32,957  | 82    | Rally House           | 7,206  |
| 34    | pOpshelf         | 10,000  | 86    | Kirkland's Home       | 7,206  |
| 40    | Target           | 143,000 | 88    | Torrid                | 2,574  |
| 42    | AVAILABLE        | 1,500   | 90    | Consumer Cellular     | 4,058  |

| Space | Status                  | SF    |
|-------|-------------------------|-------|
| 92    | Taj Palace              | 2,414 |
| 94    | Sunshine Drapery        | 1,022 |
| 96    | Sharkey's Cuts for Kids | 1,022 |
| 98    | Panda Express           | 2,414 |
| 100   | Crazy Bowls & Wraps     | 2,400 |
| 102   | Sleep Number            | 3,200 |
| 104   | Qdoba                   | 2,400 |
|       |                         |       |
|       |                         |       |