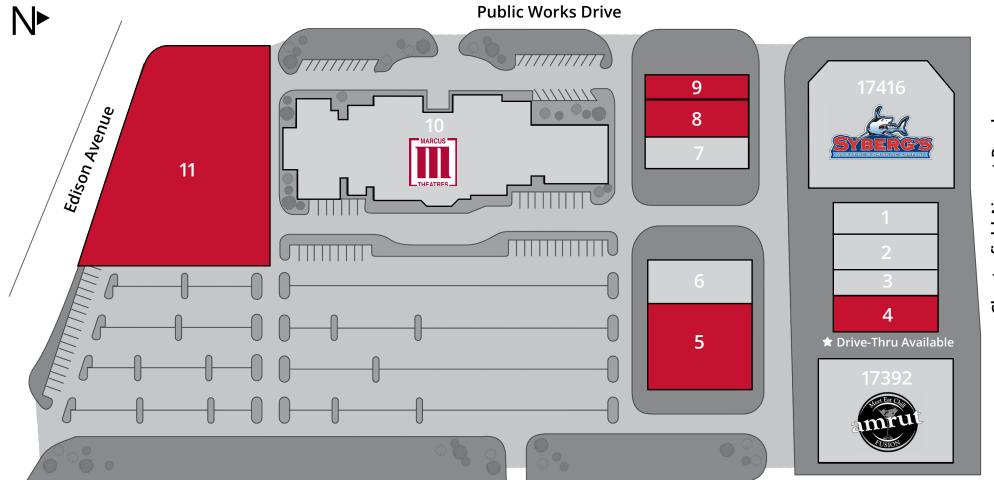

**Evan Barnett** 314.785.7678 ebarnett@paceproperties.com

| Space | Status                 | SF    | Space | Status               | SF                  |
|-------|------------------------|-------|-------|----------------------|---------------------|
| 1     | Dumont Creamery & Cafe | 1,527 | 8     | AVAILABLE            | 2,400               |
| 2     | Generator Superstore   | 2,400 | 9     | AVAILABLE            | 1,500               |
| 3     | Invisible Ink          | 1,500 | 10    | Chesterfield 14 Cine | 59,895              |
| 4     | AVAILABLE              | 2,500 | 11    | AVAILABLE            | 1.7 AC              |
| 5     | AVAILABLE              | 4,426 | 17416 | Syberg's             | 8,037 SF on 1.92 AC |
| 6     | Sushi Ai               | 2,100 | 17392 | Amrut Fusion         | 6,476 SF on 1.82 AC |
| 7     | Penn Station           | 1,426 |       |                      |                     |