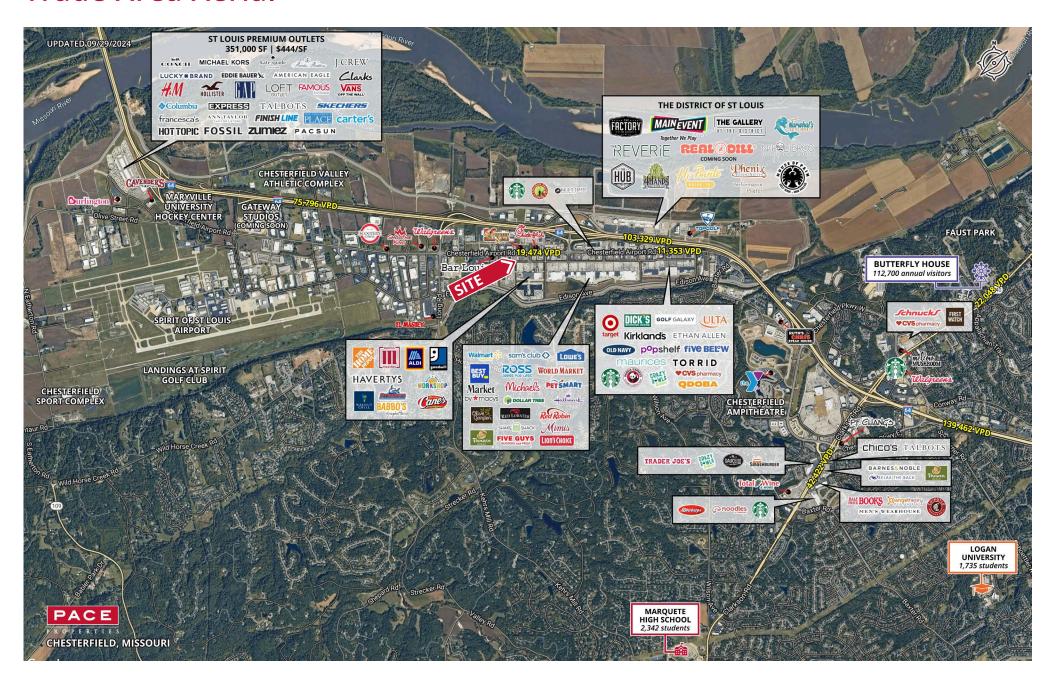

|
|-------|------------------------|-------|-------|----------------------|---------------------|
| 1     | Dumont Creamery & Cafe | 1,527 | 8     | AVAILABLE            | 2,400               |
| 2     | Generator Superstore   | 2,400 | 9     | AVAILABLE            | 1,500               |
| 3     | Invisible Ink          | 1,500 | 10    | Chesterfield 14 Cine | 59,895              |
| 4     | AVAILABLE              | 2,500 | 11    | AVAILABLE            | 1.7 AC              |
| 5     | AVAILABLE              | 4,426 | 17416 | Syberg's             | 8,037 SF on 1.92 AC |
| 6     | Sushi Ai               | 2,100 | 17392 | Amrut Fusion         | 6,476 SF on 1.82 AC |
| 7     | Penn Station           | 1,426 |       |                      |                     |

## **Trade Area Aerial**