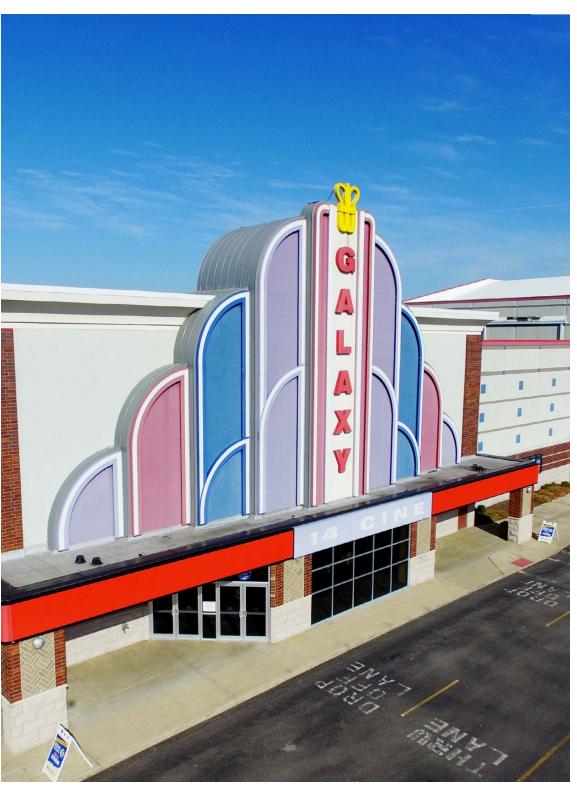

## **PROPERTY DETAILS**

Opportunities range from free-standing, outlot, endcap, & inline;
Vacant ground opportunity for retail, restaurant, office, or industrial
Adjacent to Chesterfield Technology Park & Chesterfield 14 Galaxy Cinema
One of the largest power centers in the US