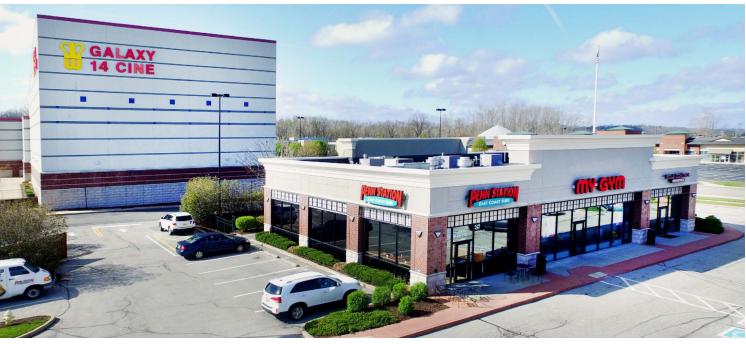

## **PROPERTY DETAILS**

Opportunities range from free-standing, outlot, endcap, & inline;
Vacant ground opportunity for retail, restaurant, office, or industrial
Adjacent to Chesterfield Technology Park & Chesterfield 14 Galaxy Cinema
One of the largest power centers in the US